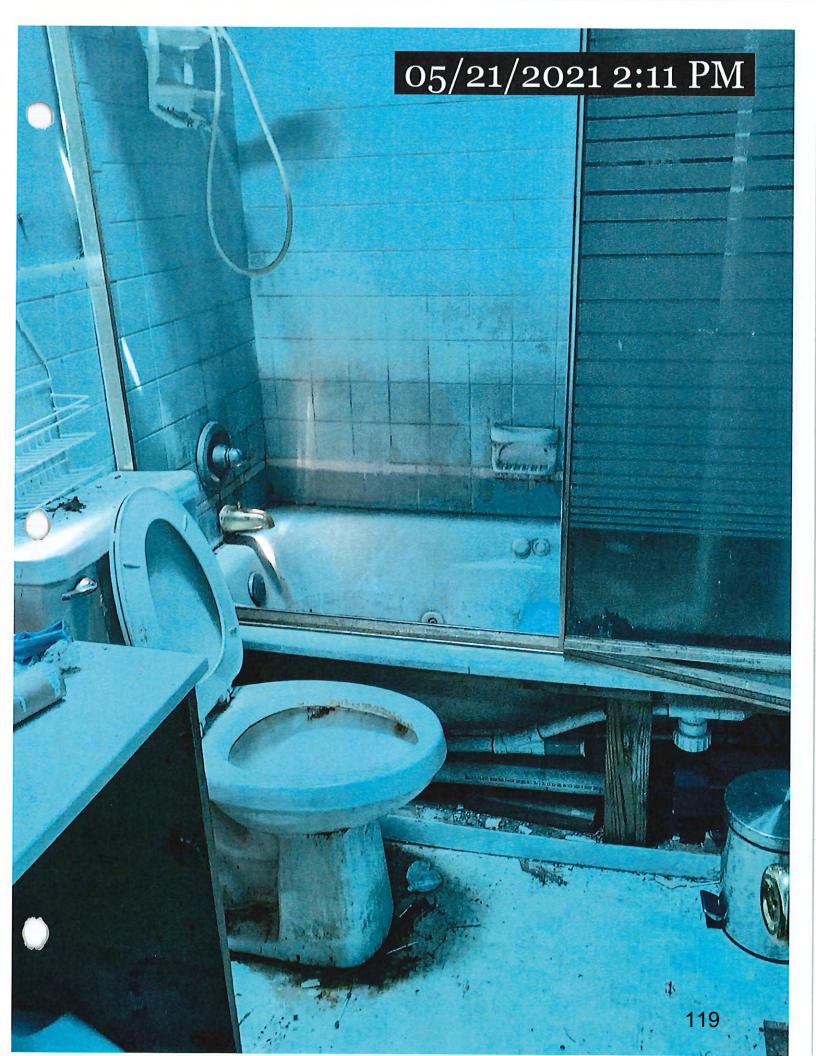

### 504.1 Plumbing Facilities and Fixture Requirements General Plumbing Systems

- -Required or provided plumbing systems and facilities shall be maintained in accordance with the applicable building code.
- -Replace and or repair all plumbing facilities throughout structure.
- -Repair or replace by abatement date.