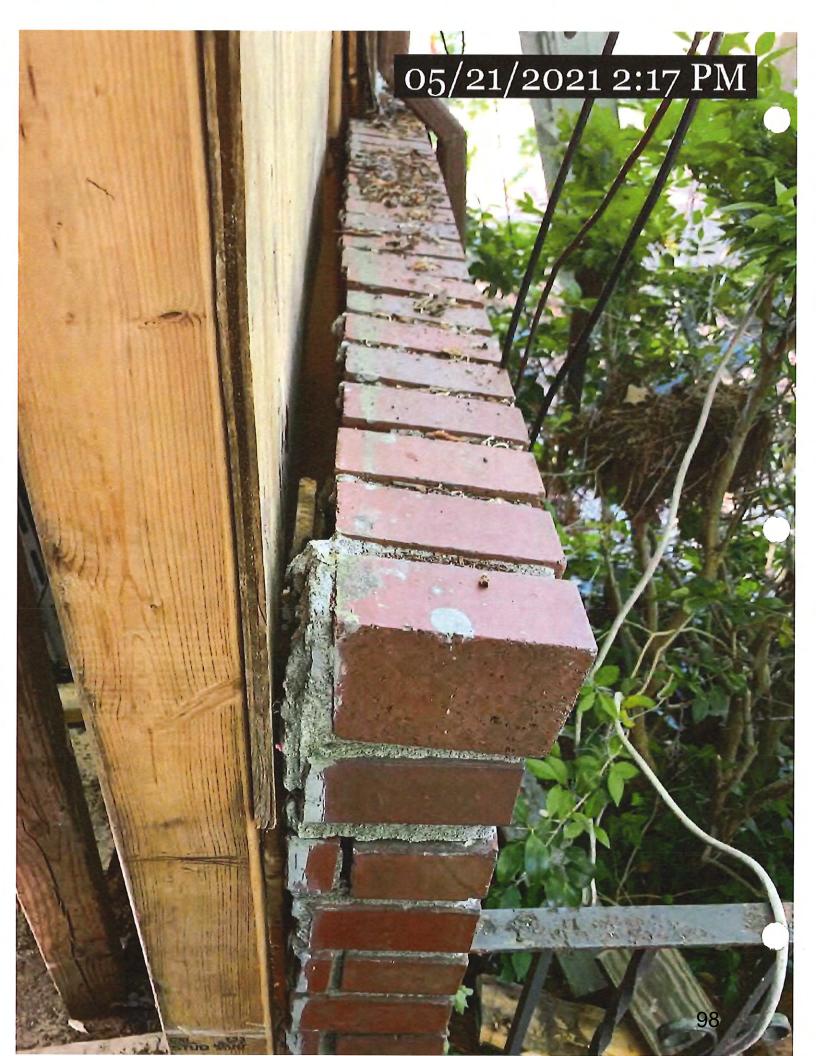

### Suggested Statement of Case History and Pertinent Facts

- 1. On June 1, 2021, the City of Norfolk Department of Neighborhood Development (City), the agency responsible for the enforcement of Part III of the 2015 Virginia Uniform Statewide Building Code (Virginia Maintenance Code or VMC), issued a Notice of Violation (NOV) for the structure located at 5517 Popular Hill Drive, in the City of Norfolk, owned by Wayne and Juanita Credle (Credle). The NOV cited a violation of VMC Section 106.1 deeming the structure unsafe or unfit for human occupancy and ordered the repair or demolish and removal of the structure within 30 days of the date of the notice. The NOV also cited the following violations:
  - a) VMC 304.1 General: Have entire structure assessed by structural engineer; provide report of findings and all recommended repairs listed prior to abatement date; repair or replace by abatement date.
  - b) VMC Section 304.4 Structural members: Have entire structure assessed by structural engineer; provide report of findings and all recommended repairs listed prior to abatement date; repair or replace by abatement date.
  - c) VMC Section 304.6 Exterior walls: Have entire structure assessed by structural engineer; provide report of findings and all recommended repairs listed prior to abatement date; repair or replace by abatement date.
  - d) VMC Section 305.1 General: Have the interior structure assessed by structural engineer; provide report of findings and all recommended repairs listed prior to abatement date; repair or replace by abatement date.
  - e) VMC Section 305.2 Structural members: General: Have the interior structure assessed by structural engineer; provide report of findings and all recommended repairs listed prior to abatement date; repair or replace by abatement date.

### 304.1 General Requirements-Exterior Structure

- -The exterior of a structure shall be maintained in good repair, structurally sound, and sanitary so as not to pose a threat to the health, safety, or welfare.
- -Have entire structure assessed by a structural engineer. Provide a report of findings and all recommended repairs listed on Structural engineers letterhead with seal before abatement date

### 304.4 General Requirements-Exterior Structure

- -All structural members shall be maintained free from deterioration, and shall be capable of safely supporting the imposed dead and live loads.
- -Have entire structure assessed by a structural engineer. Provide a report of findings and all recommended repairs listed on Structural engineers letterhead with seal before abatement date
- -Repair or replace by abatement date.

#### 304.6 General Requirements-Exterior Structure

- -All exterior walls shall be free from holes, breaks, and loose or rotting materials; and maintained weatherproof and properly surface coated where required to prevent deterioration.
- -Have entire structure assessed by a structural engineer. Provide a report of findings and all recommended repairs listed on tructural engineers letterhead with seal before abatement date
- -Repair or replace by abatement date.