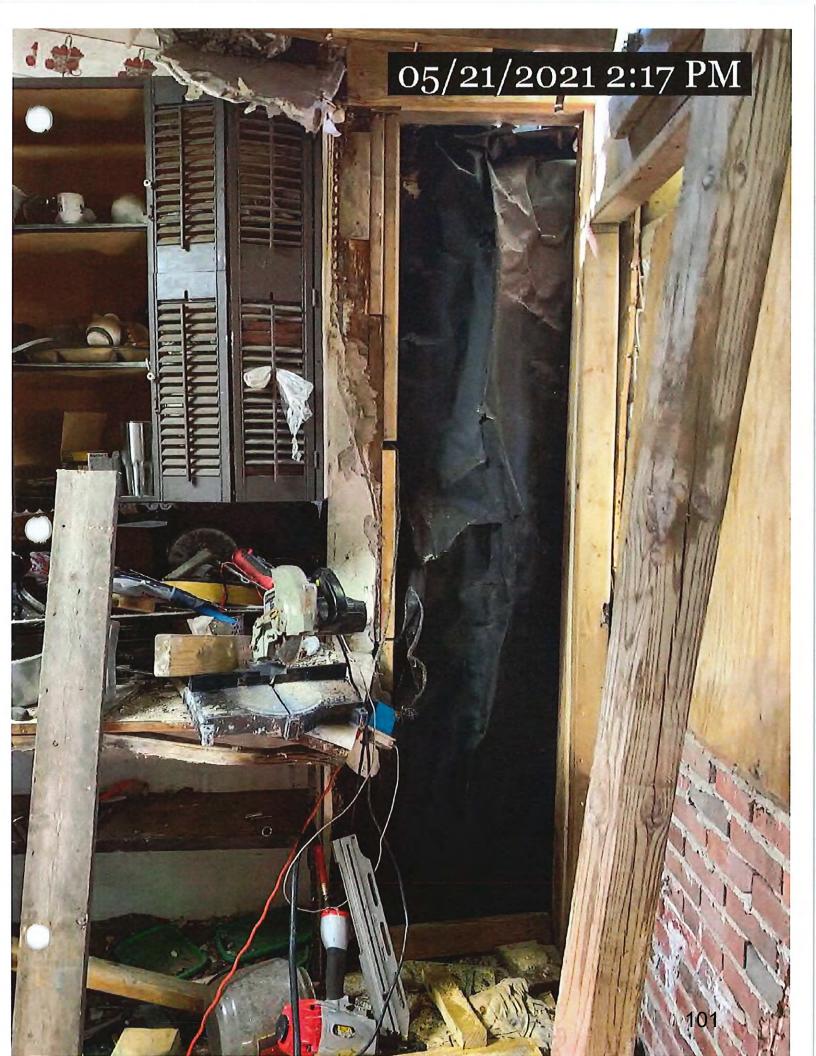

### Suggested Statement of Case History and Pertinent Facts

- 1. On June 1, 2021, the City of Norfolk Department of Neighborhood Development (City), the agency responsible for the enforcement of Part III of the 2015 Virginia Uniform Statewide Building Code (Virginia Maintenance Code or VMC), issued a Notice of Violation (NOV) for the structure located at 5517 Popular Hill Drive, in the City of Norfolk, owned by Wayne and Juanita Credle (Credle). The NOV cited a violation of VMC Section 106.1 deeming the structure unsafe or unfit for human occupancy and ordered the repair or demolish and removal of the structure within 30 days of the date of the notice. The NOV also cited the following violations:
  - a) VMC 304.1 General: Have entire structure assessed by structural engineer; provide report of findings and all recommended repairs listed prior to abatement date; repair or replace by abatement date.
  - b) VMC Section 304.4 Structural members: Have entire structure assessed by structural engineer; provide report of findings and all recommended repairs listed prior to abatement date; repair or replace by abatement date.
  - c) VMC Section 304.6 Exterior walls: Have entire structure assessed by structural engineer; provide report of findings and all recommended repairs listed prior to abatement date; repair or replace by abatement date.
  - d) VMC Section 305.1 General: Have the interior structure assessed by structural engineer; provide report of findings and all recommended repairs listed prior to abatement date; repair or replace by abatement date.
  - e) VMC Section 305.2 Structural members: General: Have the interior structure assessed by structural engineer; provide report of findings and all recommended repairs listed prior to abatement date; repair or replace by abatement date.

### 304.1 General Requirements-Exterior Structure

- -The exterior of a structure shall be maintained in good repair, structurally sound, and sanitary so as not to pose a threat to the health, safety, or welfare.
- -Have entire structure assessed by a structural engineer. Provide a report of findings and all recommended repairs listed on Structural engineers letterhead with seal before abatement date

### 304.4 General Requirements-Exterior Structure

- -All structural members shall be maintained free from deterioration, and shall be capable of safely supporting the imposed dead and live loads.
- -Have entire structure assessed by a structural engineer. Provide a report of findings and all recommended repairs listed on Structural engineers letterhead with seal before abatement date
- -Repair or replace by abatement date.

#### 304.6 General Requirements-Exterior Structure

- -All exterior walls shall be free from holes, breaks, and loose or rotting materials; and maintained weatherproof and properly surface coated where required to prevent deterioration.
- -Have entire structure assessed by a structural engineer. Provide a report of findings and all recommended repairs listed on tructural engineers letterhead with seal before abatement date
- -Repair or replace by abatement date.