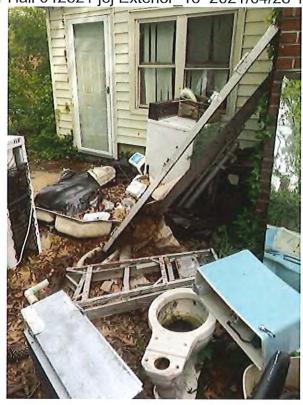

### Suggested Statement of Case History and Pertinent Facts

- 1. On June 1, 2021, the City of Norfolk Department of Neighborhood Development (City), the agency responsible for the enforcement of Part III of the 2015 Virginia Uniform Statewide Building Code (Virginia Maintenance Code or VMC), issued a Notice of Violation (NOV) for the structure located at 5517 Popular Hill Drive, in the City of Norfolk, owned by Wayne and Juanita Credle (Credle). The NOV cited a violation of VMC Section 106.1 deeming the structure unsafe or unfit for human occupancy and ordered the repair or demolish and removal of the structure within 30 days of the date of the notice. The NOV also cited the following violations:
  - a) VMC 304.1 General: Have entire structure assessed by structural engineer; provide report of findings and all recommended repairs listed prior to abatement date; repair or replace by abatement date.
  - b) VMC Section 304.4 Structural members: Have entire structure assessed by structural engineer; provide report of findings and all recommended repairs listed prior to abatement date; repair or replace by abatement date.
  - c) VMC Section 304.6 Exterior walls: Have entire structure assessed by structural engineer; provide report of findings and all recommended repairs listed prior to abatement date; repair or replace by abatement date.
  - d) VMC Section 305.1 General: Have the interior structure assessed by structural engineer; provide report of findings and all recommended repairs listed prior to abatement date; repair or replace by abatement date.
  - e) VMC Section 305.2 Structural members: General: Have the interior structure assessed by structural engineer; provide report of findings and all recommended repairs listed prior to abatement date; repair or replace by abatement date.

- f) VMC Section 504.1 General: Replace or repair all plumbing facilities throughout structure; repair or replace before abatement date.
- g) VMC Section 603.1 Mechanical equipment and appliances: Repair or replace all mechanical and electrical equipment before abatement date; repair or replace by abatement date
- h) VMC Section 604.1 Electrical systems: Repair or replace all mechanical and electrical equipment before abatement date; repair or replace by abatement date
- i) VMC Section 605.1 Electrical components: Repair or replace all mechanical and electrical equipment before abatement date; repair or replace by abatement date
- j) VMC Section 702.1 Means of egress: Means of interior egress needs to be free and clear of debris by abatement date; repair or replace by abatement date
- 2. Credle filed a timely appeal to the City of Norfolk Local Board of Building Code Appeals (local appeals board). The local appeals board denied the appeal on July 22, 2021.
  - 3. Credle acquired a structural engineering report dated August 25, 2021.
  - 4. On August 26, 2021, Credle further appealed to the Review Board.
- 5. This staff document along with a copy of all documents submitted will be sent to the parties and opportunity given for the submittal of additions, corrections or objections to the staff document, and the submittal of additional documents or written arguments to be included in the information distributed to the Review Board members for the appeal hearing before the Review Board.