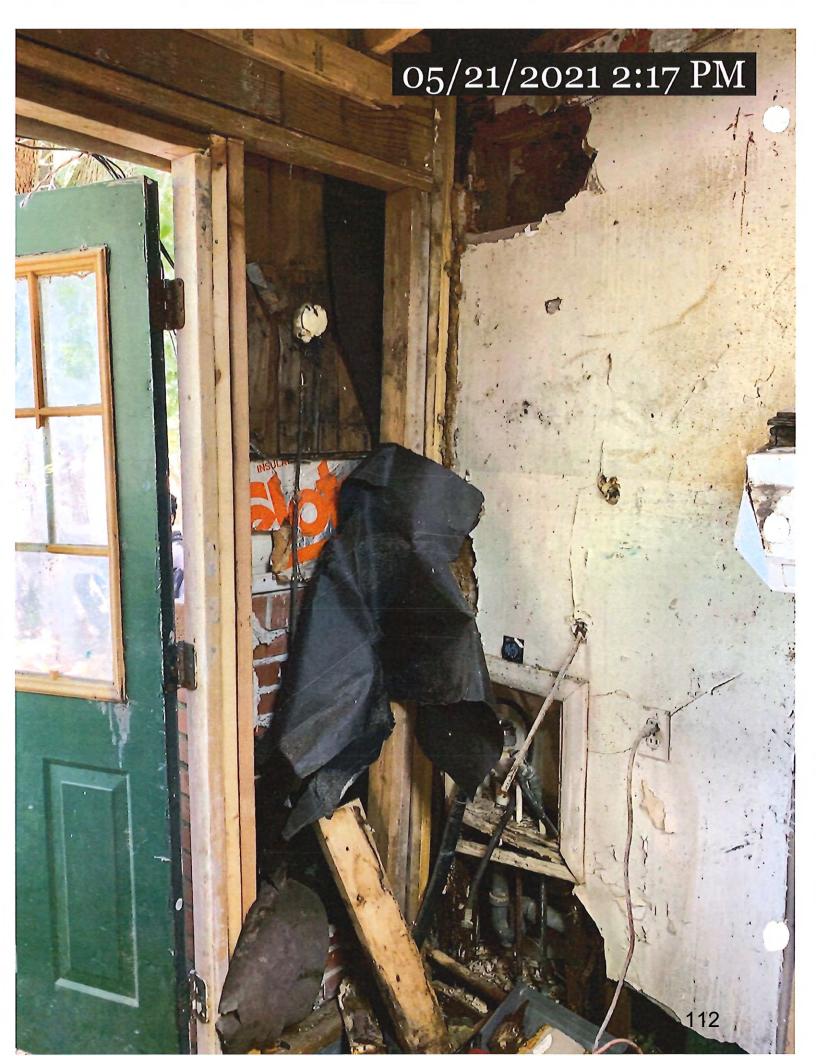

### Suggested Statement of Case History and Pertinent Facts

- 1. On June 1, 2021, the City of Norfolk Department of Neighborhood Development (City), the agency responsible for the enforcement of Part III of the 2015 Virginia Uniform Statewide Building Code (Virginia Maintenance Code or VMC), issued a Notice of Violation (NOV) for the structure located at 5517 Popular Hill Drive, in the City of Norfolk, owned by Wayne and Juanita Credle (Credle). The NOV cited a violation of VMC Section 106.1 deeming the structure unsafe or unfit for human occupancy and ordered the repair or demolish and removal of the structure within 30 days of the date of the notice. The NOV also cited the following violations:
  - a) VMC 304.1 General: Have entire structure assessed by structural engineer; provide report of findings and all recommended repairs listed prior to abatement date; repair or replace by abatement date.
  - b) VMC Section 304.4 Structural members: Have entire structure assessed by structural engineer; provide report of findings and all recommended repairs listed prior to abatement date; repair or replace by abatement date.
  - c) VMC Section 304.6 Exterior walls: Have entire structure assessed by structural engineer; provide report of findings and all recommended repairs listed prior to abatement date; repair or replace by abatement date.
  - d) VMC Section 305.1 General: Have the interior structure assessed by structural engineer; provide report of findings and all recommended repairs listed prior to abatement date; repair or replace by abatement date.
  - e) VMC Section 305.2 Structural members: General: Have the interior structure assessed by structural engineer; provide report of findings and all recommended repairs listed prior to abatement date; repair or replace by abatement date.

### 504.1 Plumbing Facilities and Fixture Requirements General Plumbing Systems

- -Required or provided plumbing systems and facilities shall be maintained in accordance with the applicable building code.
- -Replace and or repair all plumbing facilities throughout structure.
- -Repair or replace by abatement date.

#### 604.1 Mechanical And Electrical Requirements-Electrical Facilities

- -Required or provided electrical systems and facilities shall be maintained in accordance with the applicable building code.
- -Replace or repair all mechanical and electrical equipment before abatement date.
- -Repair or replace by abatement date.

### 605.1 Mechanical And Electrical Requirements-Electrical Equipment

-Electrical equipment, wiring, and appliances shall be maintained in accordance with the applicable building code.

500 E Main Street, Norfolk VA 23510 Phone: 757-664-6500 Fax: 757-664-6898 -Replace or repair all mechanical and electrical equipment before abatement date.