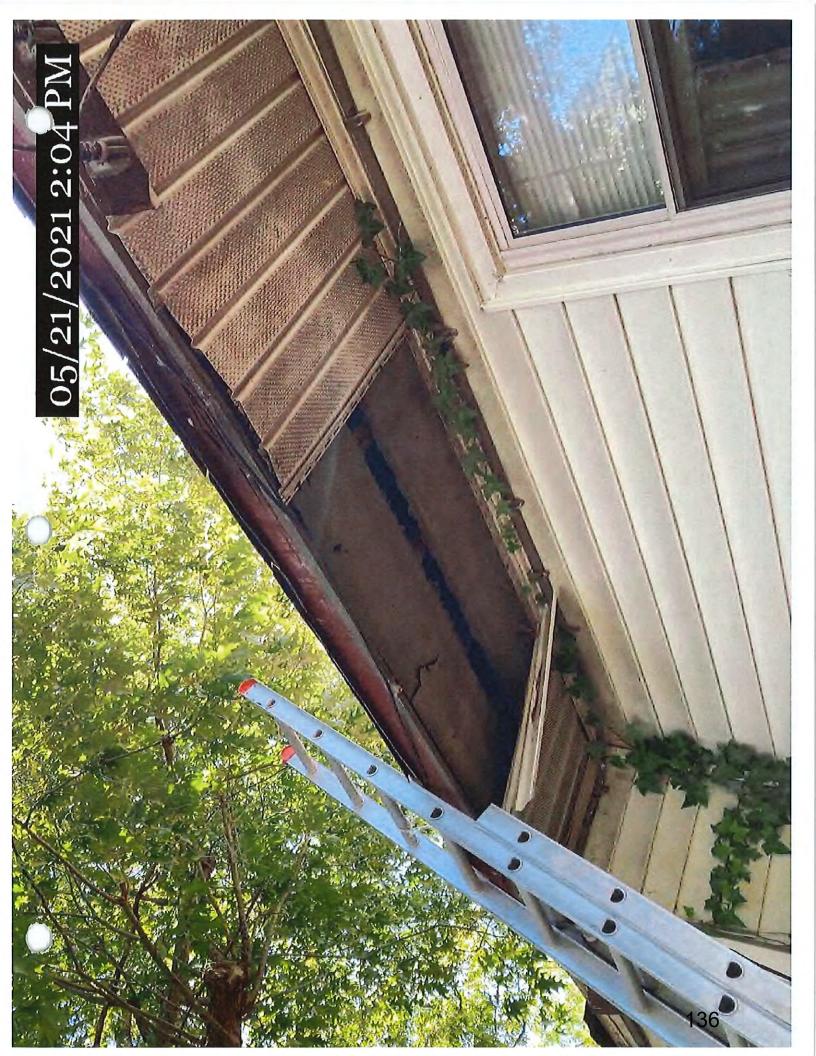

### Suggested Statement of Case History and Pertinent Facts

- 1. On June 1, 2021, the City of Norfolk Department of Neighborhood Development (City), the agency responsible for the enforcement of Part III of the 2015 Virginia Uniform Statewide Building Code (Virginia Maintenance Code or VMC), issued a Notice of Violation (NOV) for the structure located at 5517 Popular Hill Drive, in the City of Norfolk, owned by Wayne and Juanita Credle (Credle). The NOV cited a violation of VMC Section 106.1 deeming the structure unsafe or unfit for human occupancy and ordered the repair or demolish and removal of the structure within 30 days of the date of the notice. The NOV also cited the following violations:
  - a) VMC 304.1 General: Have entire structure assessed by structural engineer; provide report of findings and all recommended repairs listed prior to abatement date; repair or replace by abatement date.
  - b) VMC Section 304.4 Structural members: Have entire structure assessed by structural engineer; provide report of findings and all recommended repairs listed prior to abatement date; repair or replace by abatement date.
  - c) VMC Section 304.6 Exterior walls: Have entire structure assessed by structural engineer; provide report of findings and all recommended repairs listed prior to abatement date; repair or replace by abatement date.
  - d) VMC Section 305.1 General: Have the interior structure assessed by structural engineer; provide report of findings and all recommended repairs listed prior to abatement date; repair or replace by abatement date.
  - e) VMC Section 305.2 Structural members: General: Have the interior structure assessed by structural engineer; provide report of findings and all recommended repairs listed prior to abatement date; repair or replace by abatement date.

### 304.1 General Requirements-Exterior Structure

- -The exterior of a structure shall be maintained in good repair, structurally sound, and sanitary so as not to pose a threat to the health, safety, or welfare.
- -Have entire structure assessed by a structural engineer. Provide a report of findings and all recommended repairs listed on Structural engineers letterhead with seal before abatement date

### 304.4 General Requirements-Exterior Structure

- -All structural members shall be maintained free from deterioration, and shall be capable of safely supporting the imposed dead and live loads.
- -Have entire structure assessed by a structural engineer. Provide a report of findings and all recommended repairs listed on Structural engineers letterhead with seal before abatement date
- -Repair or replace by abatement date.

#### 304.6 General Requirements-Exterior Structure

- -All exterior walls shall be free from holes, breaks, and loose or rotting materials; and maintained weatherproof and properly surface coated where required to prevent deterioration.
- -Have entire structure assessed by a structural engineer. Provide a report of findings and all recommended repairs listed on tructural engineers letterhead with seal before abatement date
- -Repair or replace by abatement date.