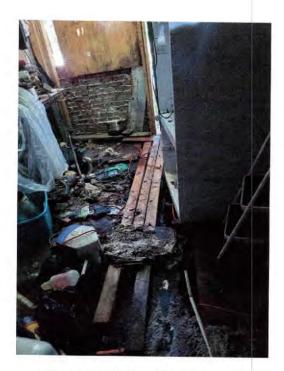

### Suggested Statement of Case History and Pertinent Facts

- 1. On June 1, 2021, the City of Norfolk Department of Neighborhood Development (City), the agency responsible for the enforcement of Part III of the 2015 Virginia Uniform Statewide Building Code (Virginia Maintenance Code or VMC), issued a Notice of Violation (NOV) for the structure located at 5517 Popular Hill Drive, in the City of Norfolk, owned by Wayne and Juanita Credle (Credle). The NOV cited a violation of VMC Section 106.1 deeming the structure unsafe or unfit for human occupancy and ordered the repair or demolish and removal of the structure within 30 days of the date of the notice. The NOV also cited the following violations:
  - a) VMC 304.1 General: Have entire structure assessed by structural engineer; provide report of findings and all recommended repairs listed prior to abatement date; repair or replace by abatement date.
  - b) VMC Section 304.4 Structural members: Have entire structure assessed by structural engineer; provide report of findings and all recommended repairs listed prior to abatement date; repair or replace by abatement date.
  - c) VMC Section 304.6 Exterior walls: Have entire structure assessed by structural engineer; provide report of findings and all recommended repairs listed prior to abatement date; repair or replace by abatement date.
  - d) VMC Section 305.1 General: Have the interior structure assessed by structural engineer; provide report of findings and all recommended repairs listed prior to abatement date; repair or replace by abatement date.
  - e) VMC Section 305.2 Structural members: General: Have the interior structure assessed by structural engineer; provide report of findings and all recommended repairs listed prior to abatement date; repair or replace by abatement date.

- f) VMC Section 504.1 General: Replace or repair all plumbing facilities throughout structure; repair or replace before abatement date.
- g) VMC Section 603.1 Mechanical equipment and appliances: Repair or replace all mechanical and electrical equipment before abatement date; repair or replace by abatement date
- h) VMC Section 604.1 Electrical systems: Repair or replace all mechanical and electrical equipment before abatement date; repair or replace by abatement date
- i) VMC Section 605.1 Electrical components: Repair or replace all mechanical and electrical equipment before abatement date; repair or replace by abatement date
- j) VMC Section 702.1 Means of egress: Means of interior egress needs to be free and clear of debris by abatement date; repair or replace by abatement date
- 2. Credle filed a timely appeal to the City of Norfolk Local Board of Building Code Appeals (local appeals board). The local appeals board denied the appeal on July 22, 2021.
  - 3. Credle acquired a structural engineering report dated August 25, 2021.
  - 4. On August 26, 2021, Credle further appealed to the Review Board.
- 5. This staff document along with a copy of all documents submitted will be sent to the parties and opportunity given for the submittal of additions, corrections or objections to the staff document, and the submittal of additional documents or written arguments to be included in the information distributed to the Review Board members for the appeal hearing before the Review Board.