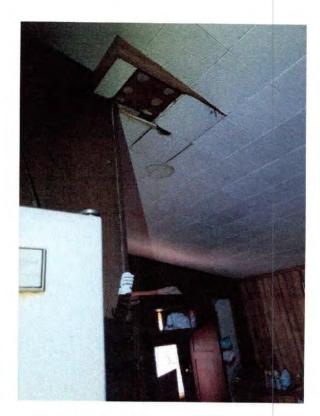

### Suggested Statement of Case History and Pertinent Facts

- 1. On June 1, 2021, the City of Norfolk Department of Neighborhood Development (City), the agency responsible for the enforcement of Part III of the 2015 Virginia Uniform Statewide Building Code (Virginia Maintenance Code or VMC), issued a Notice of Violation (NOV) for the structure located at 5517 Popular Hill Drive, in the City of Norfolk, owned by Wayne and Juanita Credle (Credle). The NOV cited a violation of VMC Section 106.1 deeming the structure unsafe or unfit for human occupancy and ordered the repair or demolish and removal of the structure within 30 days of the date of the notice. The NOV also cited the following violations:
  - a) VMC 304.1 General: Have entire structure assessed by structural engineer; provide report of findings and all recommended repairs listed prior to abatement date; repair or replace by abatement date.
  - b) VMC Section 304.4 Structural members: Have entire structure assessed by structural engineer; provide report of findings and all recommended repairs listed prior to abatement date; repair or replace by abatement date.
  - c) VMC Section 304.6 Exterior walls: Have entire structure assessed by structural engineer; provide report of findings and all recommended repairs listed prior to abatement date; repair or replace by abatement date.
  - d) VMC Section 305.1 General: Have the interior structure assessed by structural engineer; provide report of findings and all recommended repairs listed prior to abatement date; repair or replace by abatement date.
  - e) VMC Section 305.2 Structural members: General: Have the interior structure assessed by structural engineer; provide report of findings and all recommended repairs listed prior to abatement date; repair or replace by abatement date.

#### 106.1 General.

- -106.1 General. This section shall apply to existing structures which are classified as unsafe or unfit for human occupancy. All conditions causing such structures to be classified as unsafe or unfit for human occupancy shall be remedied or as an alternative to correcting such conditions, the structure may be vacated and secured against public entry or razed and removed. Vacant and secured structures shall still be subject to other applicable requirements of this code. Notwithstand-ing the above, when the code official determines that an unsafe structure or a structure unfit for human occupancy constitutes such a hazard that it should be razed or removed, then the code official shall be permitted to order the demoli-tion of such structures in accordance with applicable require-ments of this code.
- -Structure has been determined unfit for human habitation. Entering the structure shall be prohibited except as authorized by the Code Official to make inspections, perform required repairs or to demolish the structure.
- -Structure has been determined unfit for human habitation. Entering the structure shall be prohibited except as authorized by the Code Official to make inspections, perform required repairs or to demolish the structure.

### 304.4 General Requirements-Exterior Structure

- -All structural members shall be maintained free from deterioration, and shall be capable of safely supporting the imposed dead and live loads.
- -Have entire structure assessed by a structural engineer. Provide a report of findings and all recommended repairs listed on Structural engineers letterhead with seal before abatement date
- -Repair or replace by abatement date.

#### 304.6 General Requirements-Exterior Structure

- -All exterior walls shall be free from holes, breaks, and loose or rotting materials; and maintained weatherproof and properly surface coated where required to prevent deterioration.
- -Have entire structure assessed by a structural engineer. Provide a report of findings and all recommended repairs listed on tructural engineers letterhead with seal before abatement date
- -Repair or replace by abatement date.