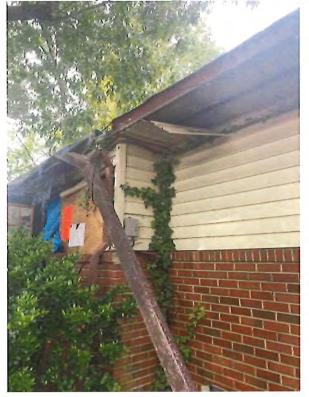

### Suggested Statement of Case History and Pertinent Facts

- 1. On June 1, 2021, the City of Norfolk Department of Neighborhood Development (City), the agency responsible for the enforcement of Part III of the 2015 Virginia Uniform Statewide Building Code (Virginia Maintenance Code or VMC), issued a Notice of Violation (NOV) for the structure located at 5517 Popular Hill Drive, in the City of Norfolk, owned by Wayne and Juanita Credle (Credle). The NOV cited a violation of VMC Section 106.1 deeming the structure unsafe or unfit for human occupancy and ordered the repair or demolish and removal of the structure within 30 days of the date of the notice. The NOV also cited the following violations:
  - a) VMC 304.1 General: Have entire structure assessed by structural engineer; provide report of findings and all recommended repairs listed prior to abatement date; repair or replace by abatement date.
  - b) VMC Section 304.4 Structural members: Have entire structure assessed by structural engineer; provide report of findings and all recommended repairs listed prior to abatement date; repair or replace by abatement date.
  - c) VMC Section 304.6 Exterior walls: Have entire structure assessed by structural engineer; provide report of findings and all recommended repairs listed prior to abatement date; repair or replace by abatement date.
  - d) VMC Section 305.1 General: Have the interior structure assessed by structural engineer; provide report of findings and all recommended repairs listed prior to abatement date; repair or replace by abatement date.
  - e) VMC Section 305.2 Structural members: General: Have the interior structure assessed by structural engineer; provide report of findings and all recommended repairs listed prior to abatement date; repair or replace by abatement date.

### 304.1 General Requirements-Exterior Structure

- -The exterior of a structure shall be maintained in good repair, structurally sound, and sanitary so as not to pose a threat to the health, safety, or welfare.
- -Have entire structure assessed by a structural engineer. Provide a report of findings and all recommended repairs listed on Structural engineers letterhead with seal before abatement date

### 304.4 General Requirements-Exterior Structure

- -All structural members shall be maintained free from deterioration, and shall be capable of safely supporting the imposed dead and live loads.
- -Have entire structure assessed by a structural engineer. Provide a report of findings and all recommended repairs listed on Structural engineers letterhead with seal before abatement date
- -Repair or replace by abatement date.

#### 304.6 General Requirements-Exterior Structure

- -All exterior walls shall be free from holes, breaks, and loose or rotting materials; and maintained weatherproof and properly surface coated where required to prevent deterioration.
- -Have entire structure assessed by a structural engineer. Provide a report of findings and all recommended repairs listed on tructural engineers letterhead with seal before abatement date
- -Repair or replace by abatement date.