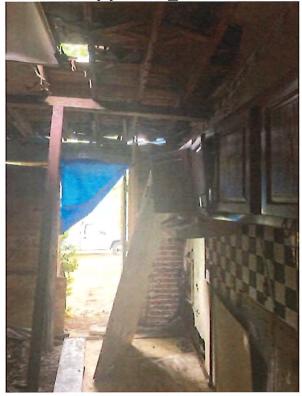

### Suggested Statement of Case History and Pertinent Facts

- 1. On June 1, 2021, the City of Norfolk Department of Neighborhood Development (City), the agency responsible for the enforcement of Part III of the 2015 Virginia Uniform Statewide Building Code (Virginia Maintenance Code or VMC), issued a Notice of Violation (NOV) for the structure located at 5517 Popular Hill Drive, in the City of Norfolk, owned by Wayne and Juanita Credle (Credle). The NOV cited a violation of VMC Section 106.1 deeming the structure unsafe or unfit for human occupancy and ordered the repair or demolish and removal of the structure within 30 days of the date of the notice. The NOV also cited the following violations:
  - a) VMC 304.1 General: Have entire structure assessed by structural engineer; provide report of findings and all recommended repairs listed prior to abatement date; repair or replace by abatement date.
  - b) VMC Section 304.4 Structural members: Have entire structure assessed by structural engineer; provide report of findings and all recommended repairs listed prior to abatement date; repair or replace by abatement date.
  - c) VMC Section 304.6 Exterior walls: Have entire structure assessed by structural engineer; provide report of findings and all recommended repairs listed prior to abatement date; repair or replace by abatement date.
  - d) VMC Section 305.1 General: Have the interior structure assessed by structural engineer; provide report of findings and all recommended repairs listed prior to abatement date; repair or replace by abatement date.
  - e) VMC Section 305.2 Structural members: General: Have the interior structure assessed by structural engineer; provide report of findings and all recommended repairs listed prior to abatement date; repair or replace by abatement date.

### 304.1 General Requirements-Exterior Structure

- -The exterior of a structure shall be maintained in good repair, structurally sound, and sanitary so as not to pose a threat to the health, safety, or welfare.
- -Have entire structure assessed by a structural engineer. Provide a report of findings and all recommended repairs listed on Structural engineers letterhead with seal before abatement date

### 304.4 General Requirements-Exterior Structure

- -All structural members shall be maintained free from deterioration, and shall be capable of safely supporting the imposed dead and live loads.
- -Have entire structure assessed by a structural engineer. Provide a report of findings and all recommended repairs listed on Structural engineers letterhead with seal before abatement date
- -Repair or replace by abatement date.

#### 304.6 General Requirements-Exterior Structure

- -All exterior walls shall be free from holes, breaks, and loose or rotting materials; and maintained weatherproof and properly surface coated where required to prevent deterioration.
- -Have entire structure assessed by a structural engineer. Provide a report of findings and all recommended repairs listed on tructural engineers letterhead with seal before abatement date
- -Repair or replace by abatement date.

### 305.1 General Requirements-Interior Structure

- -The interior of a structure and equipment therein shall be maintained in good repair, structurally sound, and in a sanitary condition.
- -Have entire interior structure assessed by a structural engineer. Provide a report of findings and all recommended repairs listed on structural engineers letterhead with seal before abatement date
- -Repair or replace by abatement date.