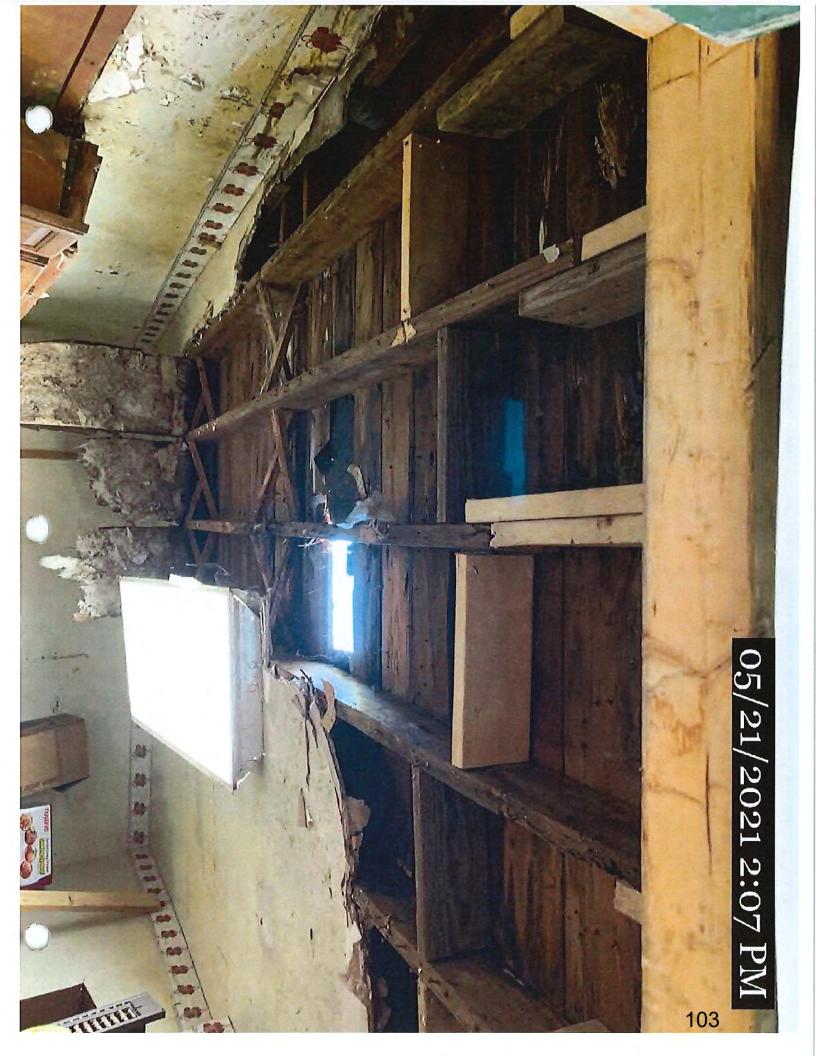

### Suggested Statement of Case History and Pertinent Facts

- 1. On June 1, 2021, the City of Norfolk Department of Neighborhood Development (City), the agency responsible for the enforcement of Part III of the 2015 Virginia Uniform Statewide Building Code (Virginia Maintenance Code or VMC), issued a Notice of Violation (NOV) for the structure located at 5517 Popular Hill Drive, in the City of Norfolk, owned by Wayne and Juanita Credle (Credle). The NOV cited a violation of VMC Section 106.1 deeming the structure unsafe or unfit for human occupancy and ordered the repair or demolish and removal of the structure within 30 days of the date of the notice. The NOV also cited the following violations:
  - a) VMC 304.1 General: Have entire structure assessed by structural engineer; provide report of findings and all recommended repairs listed prior to abatement date; repair or replace by abatement date.
  - b) VMC Section 304.4 Structural members: Have entire structure assessed by structural engineer; provide report of findings and all recommended repairs listed prior to abatement date; repair or replace by abatement date.
  - c) VMC Section 304.6 Exterior walls: Have entire structure assessed by structural engineer; provide report of findings and all recommended repairs listed prior to abatement date; repair or replace by abatement date.
  - d) VMC Section 305.1 General: Have the interior structure assessed by structural engineer; provide report of findings and all recommended repairs listed prior to abatement date; repair or replace by abatement date.
  - e) VMC Section 305.2 Structural members: General: Have the interior structure assessed by structural engineer; provide report of findings and all recommended repairs listed prior to abatement date; repair or replace by abatement date.

### 305.1 General Requirements-Interior Structure

- -The interior of a structure and equipment therein shall be maintained in good repair, structurally sound, and in a sanitary condition.
- -Have entire interior structure assessed by a structural engineer. Provide a report of findings and all recommended repairs listed on structural engineers letterhead with seal before abatement date
- -Repair or replace by abatement date.

- -Have entire interior structure assessed by a structural engineer. Provide a report of findings and all recommended repairs listed on Structural engineers letterhead with seal before abatement date
- -Repair or replace by abatement date.