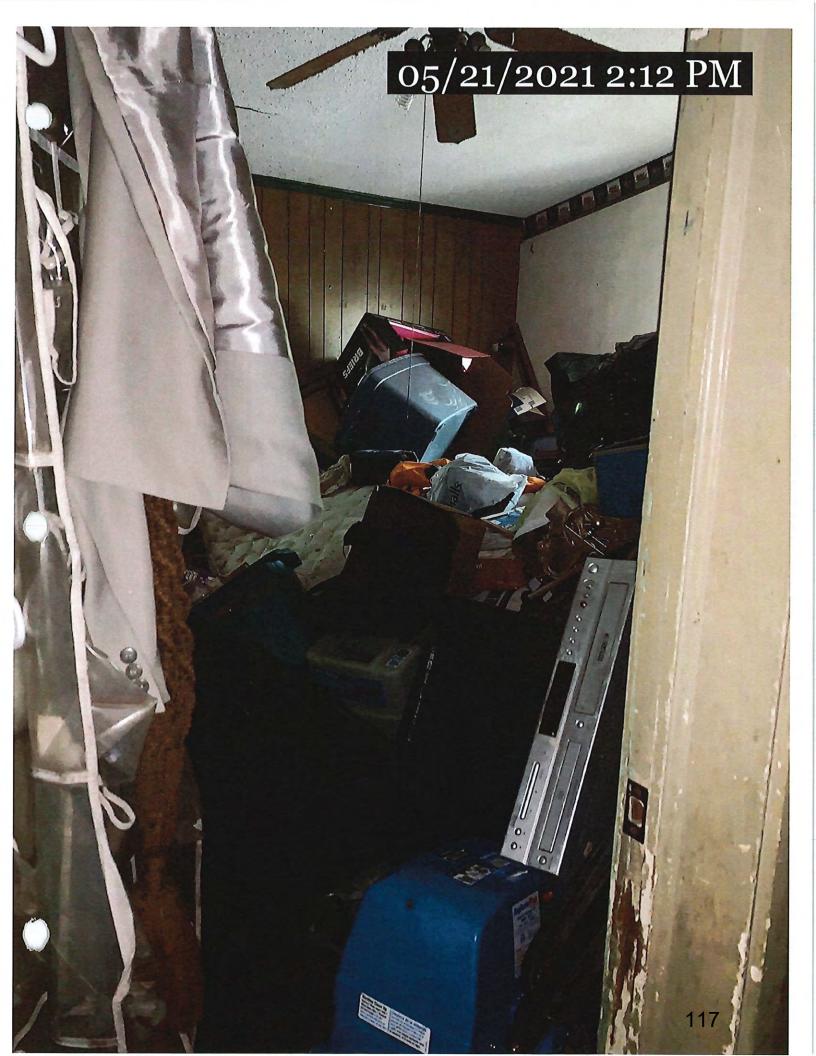

### Suggested Statement of Case History and Pertinent Facts

- 1. On June 1, 2021, the City of Norfolk Department of Neighborhood Development (City), the agency responsible for the enforcement of Part III of the 2015 Virginia Uniform Statewide Building Code (Virginia Maintenance Code or VMC), issued a Notice of Violation (NOV) for the structure located at 5517 Popular Hill Drive, in the City of Norfolk, owned by Wayne and Juanita Credle (Credle). The NOV cited a violation of VMC Section 106.1 deeming the structure unsafe or unfit for human occupancy and ordered the repair or demolish and removal of the structure within 30 days of the date of the notice. The NOV also cited the following violations:
  - a) VMC 304.1 General: Have entire structure assessed by structural engineer; provide report of findings and all recommended repairs listed prior to abatement date; repair or replace by abatement date.
  - b) VMC Section 304.4 Structural members: Have entire structure assessed by structural engineer; provide report of findings and all recommended repairs listed prior to abatement date; repair or replace by abatement date.
  - c) VMC Section 304.6 Exterior walls: Have entire structure assessed by structural engineer; provide report of findings and all recommended repairs listed prior to abatement date; repair or replace by abatement date.
  - d) VMC Section 305.1 General: Have the interior structure assessed by structural engineer; provide report of findings and all recommended repairs listed prior to abatement date; repair or replace by abatement date.
  - e) VMC Section 305.2 Structural members: General: Have the interior structure assessed by structural engineer; provide report of findings and all recommended repairs listed prior to abatement date; repair or replace by abatement date.

- f) VMC Section 504.1 General: Replace or repair all plumbing facilities throughout structure; repair or replace before abatement date.
- g) VMC Section 603.1 Mechanical equipment and appliances: Repair or replace all mechanical and electrical equipment before abatement date; repair or replace by abatement date
- h) VMC Section 604.1 Electrical systems: Repair or replace all mechanical and electrical equipment before abatement date; repair or replace by abatement date
- i) VMC Section 605.1 Electrical components: Repair or replace all mechanical and electrical equipment before abatement date; repair or replace by abatement date
- j) VMC Section 702.1 Means of egress: Means of interior egress needs to be free and clear of debris by abatement date; repair or replace by abatement date
- 2. Credle filed a timely appeal to the City of Norfolk Local Board of Building Code Appeals (local appeals board). The local appeals board denied the appeal on July 22, 2021.
  - 3. Credle acquired a structural engineering report dated August 25, 2021.
  - 4. On August 26, 2021, Credle further appealed to the Review Board.
- 5. This staff document along with a copy of all documents submitted will be sent to the parties and opportunity given for the submittal of additions, corrections or objections to the staff document, and the submittal of additional documents or written arguments to be included in the information distributed to the Review Board members for the appeal hearing before the Review Board.