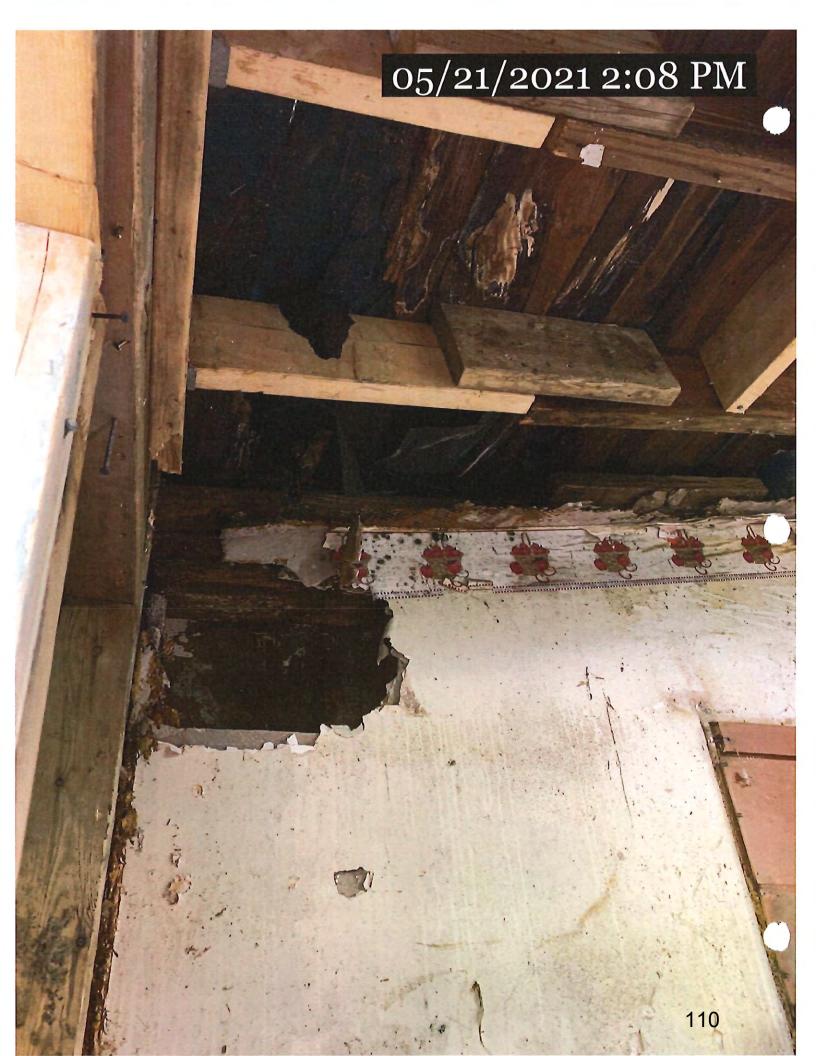

### Suggested Statement of Case History and Pertinent Facts

- 1. On June 1, 2021, the City of Norfolk Department of Neighborhood Development (City), the agency responsible for the enforcement of Part III of the 2015 Virginia Uniform Statewide Building Code (Virginia Maintenance Code or VMC), issued a Notice of Violation (NOV) for the structure located at 5517 Popular Hill Drive, in the City of Norfolk, owned by Wayne and Juanita Credle (Credle). The NOV cited a violation of VMC Section 106.1 deeming the structure unsafe or unfit for human occupancy and ordered the repair or demolish and removal of the structure within 30 days of the date of the notice. The NOV also cited the following violations:
  - a) VMC 304.1 General: Have entire structure assessed by structural engineer; provide report of findings and all recommended repairs listed prior to abatement date; repair or replace by abatement date.
  - b) VMC Section 304.4 Structural members: Have entire structure assessed by structural engineer; provide report of findings and all recommended repairs listed prior to abatement date; repair or replace by abatement date.
  - c) VMC Section 304.6 Exterior walls: Have entire structure assessed by structural engineer; provide report of findings and all recommended repairs listed prior to abatement date; repair or replace by abatement date.
  - d) VMC Section 305.1 General: Have the interior structure assessed by structural engineer; provide report of findings and all recommended repairs listed prior to abatement date; repair or replace by abatement date.
  - e) VMC Section 305.2 Structural members: General: Have the interior structure assessed by structural engineer; provide report of findings and all recommended repairs listed prior to abatement date; repair or replace by abatement date.

### 304.4 General Requirements-Exterior Structure

- -All structural members shall be maintained free from deterioration, and shall be capable of safely supporting the imposed dead and live loads.
- -Have entire structure assessed by a structural engineer. Provide a report of findings and all recommended repairs listed on Structural engineers letterhead with seal before abatement date
- -Repair or replace by abatement date.

### 305.1 General Requirements-Interior Structure

- -The interior of a structure and equipment therein shall be maintained in good repair, structurally sound, and in a sanitary condition.
- -Have entire interior structure assessed by a structural engineer. Provide a report of findings and all recommended repairs listed on structural engineers letterhead with seal before abatement date
- -Repair or replace by abatement date.

- -Have entire interior structure assessed by a structural engineer. Provide a report of findings and all recommended repairs listed on Structural engineers letterhead with seal before abatement date
- -Repair or replace by abatement date.