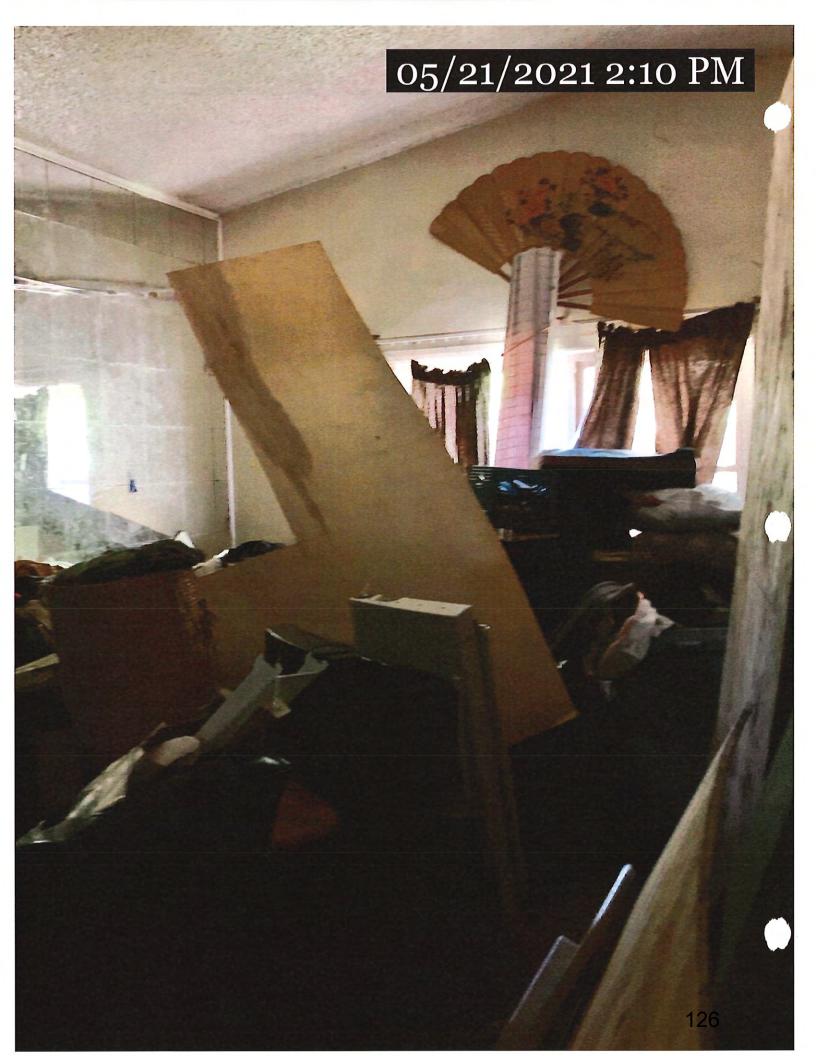

### Suggested Statement of Case History and Pertinent Facts

- 1. On June 1, 2021, the City of Norfolk Department of Neighborhood Development (City), the agency responsible for the enforcement of Part III of the 2015 Virginia Uniform Statewide Building Code (Virginia Maintenance Code or VMC), issued a Notice of Violation (NOV) for the structure located at 5517 Popular Hill Drive, in the City of Norfolk, owned by Wayne and Juanita Credle (Credle). The NOV cited a violation of VMC Section 106.1 deeming the structure unsafe or unfit for human occupancy and ordered the repair or demolish and removal of the structure within 30 days of the date of the notice. The NOV also cited the following violations:
  - a) VMC 304.1 General: Have entire structure assessed by structural engineer; provide report of findings and all recommended repairs listed prior to abatement date; repair or replace by abatement date.
  - b) VMC Section 304.4 Structural members: Have entire structure assessed by structural engineer; provide report of findings and all recommended repairs listed prior to abatement date; repair or replace by abatement date.
  - c) VMC Section 304.6 Exterior walls: Have entire structure assessed by structural engineer; provide report of findings and all recommended repairs listed prior to abatement date; repair or replace by abatement date.
  - d) VMC Section 305.1 General: Have the interior structure assessed by structural engineer; provide report of findings and all recommended repairs listed prior to abatement date; repair or replace by abatement date.
  - e) VMC Section 305.2 Structural members: General: Have the interior structure assessed by structural engineer; provide report of findings and all recommended repairs listed prior to abatement date; repair or replace by abatement date.

- f) VMC Section 504.1 General: Replace or repair all plumbing facilities throughout structure; repair or replace before abatement date.
- g) VMC Section 603.1 Mechanical equipment and appliances: Repair or replace all mechanical and electrical equipment before abatement date; repair or replace by abatement date
- h) VMC Section 604.1 Electrical systems: Repair or replace all mechanical and electrical equipment before abatement date; repair or replace by abatement date
- i) VMC Section 605.1 Electrical components: Repair or replace all mechanical and electrical equipment before abatement date; repair or replace by abatement date
- j) VMC Section 702.1 Means of egress: Means of interior egress needs to be free and clear of debris by abatement date; repair or replace by abatement date
- 2. Credle filed a timely appeal to the City of Norfolk Local Board of Building Code Appeals (local appeals board). The local appeals board denied the appeal on July 22, 2021.
  - 3. Credle acquired a structural engineering report dated August 25, 2021.
  - 4. On August 26, 2021, Credle further appealed to the Review Board.
- 5. This staff document along with a copy of all documents submitted will be sent to the parties and opportunity given for the submittal of additions, corrections or objections to the staff document, and the submittal of additional documents or written arguments to be included in the information distributed to the Review Board members for the appeal hearing before the Review Board.