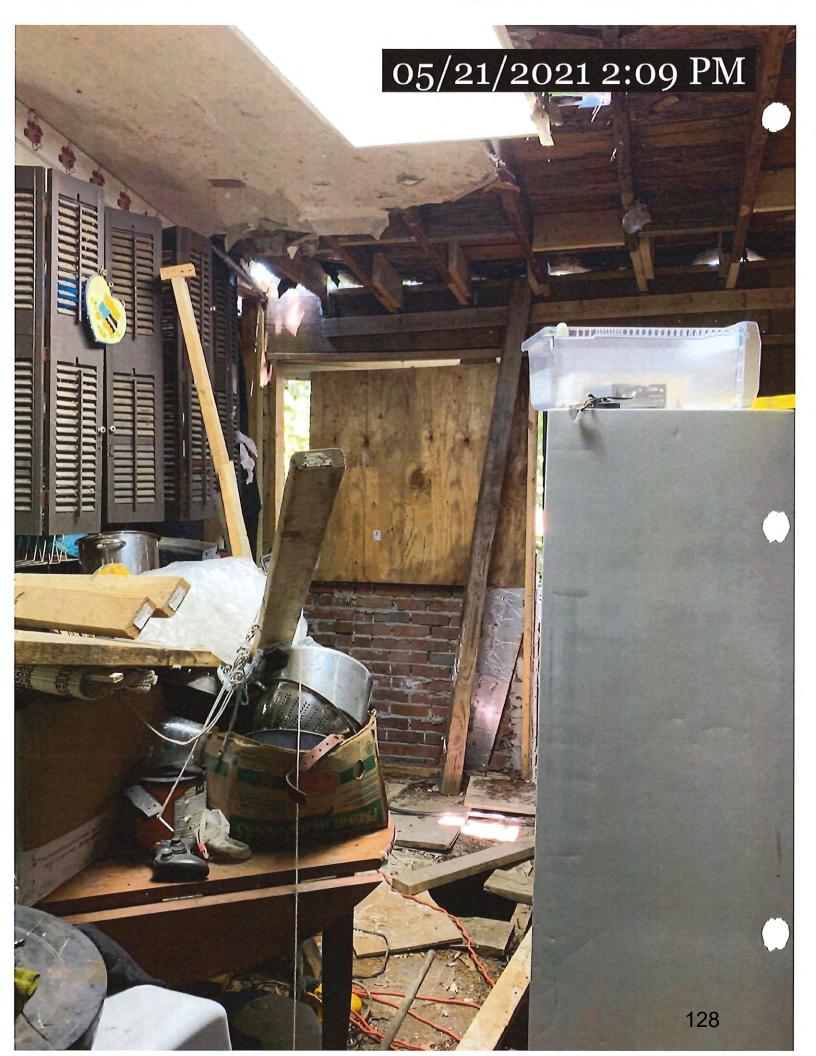

### Suggested Statement of Case History and Pertinent Facts

- 1. On June 1, 2021, the City of Norfolk Department of Neighborhood Development (City), the agency responsible for the enforcement of Part III of the 2015 Virginia Uniform Statewide Building Code (Virginia Maintenance Code or VMC), issued a Notice of Violation (NOV) for the structure located at 5517 Popular Hill Drive, in the City of Norfolk, owned by Wayne and Juanita Credle (Credle). The NOV cited a violation of VMC Section 106.1 deeming the structure unsafe or unfit for human occupancy and ordered the repair or demolish and removal of the structure within 30 days of the date of the notice. The NOV also cited the following violations:
  - a) VMC 304.1 General: Have entire structure assessed by structural engineer; provide report of findings and all recommended repairs listed prior to abatement date; repair or replace by abatement date.
  - b) VMC Section 304.4 Structural members: Have entire structure assessed by structural engineer; provide report of findings and all recommended repairs listed prior to abatement date; repair or replace by abatement date.
  - c) VMC Section 304.6 Exterior walls: Have entire structure assessed by structural engineer; provide report of findings and all recommended repairs listed prior to abatement date; repair or replace by abatement date.
  - d) VMC Section 305.1 General: Have the interior structure assessed by structural engineer; provide report of findings and all recommended repairs listed prior to abatement date; repair or replace by abatement date.
  - e) VMC Section 305.2 Structural members: General: Have the interior structure assessed by structural engineer; provide report of findings and all recommended repairs listed prior to abatement date; repair or replace by abatement date.

- f) VMC Section 504.1 General: Replace or repair all plumbing facilities throughout structure; repair or replace before abatement date.
- g) VMC Section 603.1 Mechanical equipment and appliances: Repair or replace all mechanical and electrical equipment before abatement date; repair or replace by abatement date
- h) VMC Section 604.1 Electrical systems: Repair or replace all mechanical and electrical equipment before abatement date; repair or replace by abatement date
- i) VMC Section 605.1 Electrical components: Repair or replace all mechanical and electrical equipment before abatement date; repair or replace by abatement date
- j) VMC Section 702.1 Means of egress: Means of interior egress needs to be free and clear of debris by abatement date; repair or replace by abatement date
- 2. Credle filed a timely appeal to the City of Norfolk Local Board of Building Code Appeals (local appeals board). The local appeals board denied the appeal on July 22, 2021.
  - 3. Credle acquired a structural engineering report dated August 25, 2021.
  - 4. On August 26, 2021, Credle further appealed to the Review Board.
- 5. This staff document along with a copy of all documents submitted will be sent to the parties and opportunity given for the submittal of additions, corrections or objections to the staff document, and the submittal of additional documents or written arguments to be included in the information distributed to the Review Board members for the appeal hearing before the Review Board.