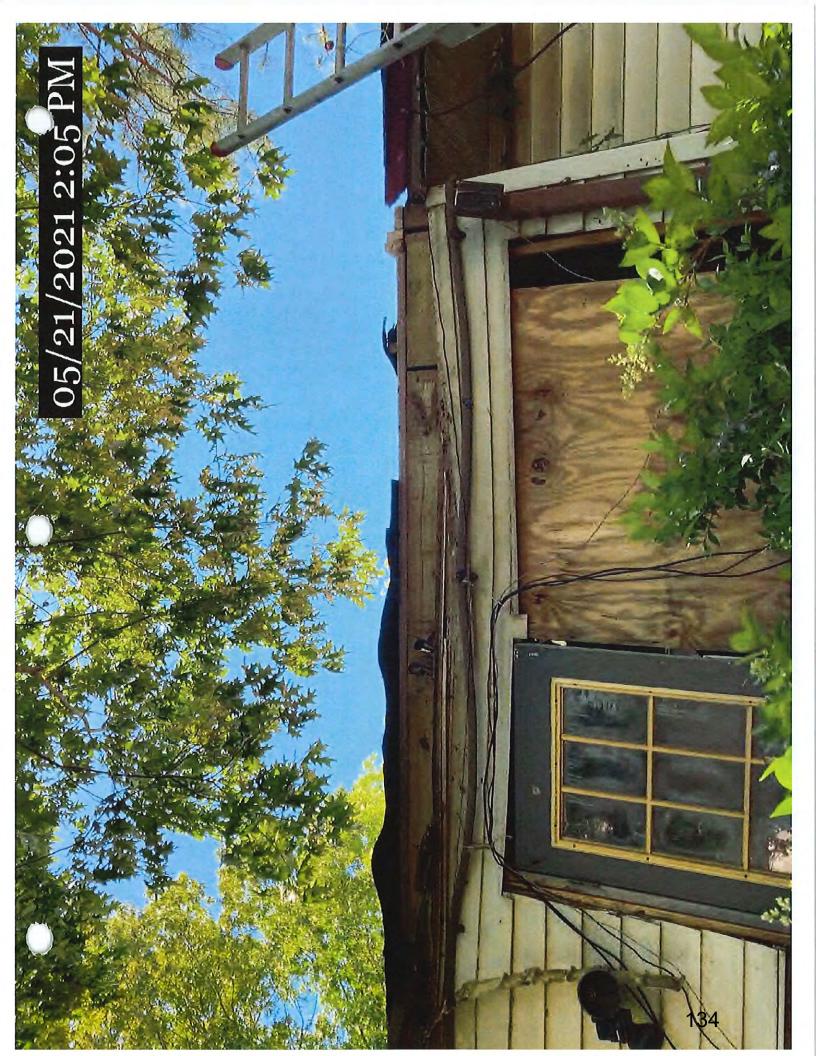

### Suggested Statement of Case History and Pertinent Facts

- 1. On June 1, 2021, the City of Norfolk Department of Neighborhood Development (City), the agency responsible for the enforcement of Part III of the 2015 Virginia Uniform Statewide Building Code (Virginia Maintenance Code or VMC), issued a Notice of Violation (NOV) for the structure located at 5517 Popular Hill Drive, in the City of Norfolk, owned by Wayne and Juanita Credle (Credle). The NOV cited a violation of VMC Section 106.1 deeming the structure unsafe or unfit for human occupancy and ordered the repair or demolish and removal of the structure within 30 days of the date of the notice. The NOV also cited the following violations:
  - a) VMC 304.1 General: Have entire structure assessed by structural engineer; provide report of findings and all recommended repairs listed prior to abatement date; repair or replace by abatement date.
  - b) VMC Section 304.4 Structural members: Have entire structure assessed by structural engineer; provide report of findings and all recommended repairs listed prior to abatement date; repair or replace by abatement date.
  - c) VMC Section 304.6 Exterior walls: Have entire structure assessed by structural engineer; provide report of findings and all recommended repairs listed prior to abatement date; repair or replace by abatement date.
  - d) VMC Section 305.1 General: Have the interior structure assessed by structural engineer; provide report of findings and all recommended repairs listed prior to abatement date; repair or replace by abatement date.
  - e) VMC Section 305.2 Structural members: General: Have the interior structure assessed by structural engineer; provide report of findings and all recommended repairs listed prior to abatement date; repair or replace by abatement date.

### 304.1 General Requirements-Exterior Structure

- -The exterior of a structure shall be maintained in good repair, structurally sound, and sanitary so as not to pose a threat to the health, safety, or welfare.
- -Have entire structure assessed by a structural engineer. Provide a report of findings and all recommended repairs listed on Structural engineers letterhead with seal before abatement date

### 304.4 General Requirements-Exterior Structure

- -All structural members shall be maintained free from deterioration, and shall be capable of safely supporting the imposed dead and live loads.
- -Have entire structure assessed by a structural engineer. Provide a report of findings and all recommended repairs listed on Structural engineers letterhead with seal before abatement date
- -Repair or replace by abatement date.

#### 304.6 General Requirements-Exterior Structure

- -All exterior walls shall be free from holes, breaks, and loose or rotting materials; and maintained weatherproof and properly surface coated where required to prevent deterioration.
- -Have entire structure assessed by a structural engineer. Provide a report of findings and all recommended repairs listed on tructural engineers letterhead with seal before abatement date
- -Repair or replace by abatement date.