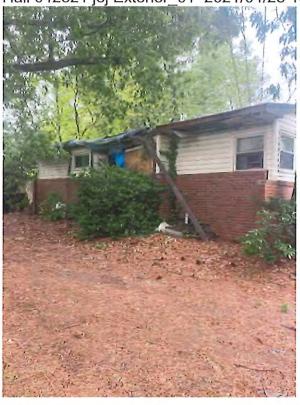

### Suggested Statement of Case History and Pertinent Facts

- 1. On June 1, 2021, the City of Norfolk Department of Neighborhood Development (City), the agency responsible for the enforcement of Part III of the 2015 Virginia Uniform Statewide Building Code (Virginia Maintenance Code or VMC), issued a Notice of Violation (NOV) for the structure located at 5517 Popular Hill Drive, in the City of Norfolk, owned by Wayne and Juanita Credle (Credle). The NOV cited a violation of VMC Section 106.1 deeming the structure unsafe or unfit for human occupancy and ordered the repair or demolish and removal of the structure within 30 days of the date of the notice. The NOV also cited the following violations:
  - a) VMC 304.1 General: Have entire structure assessed by structural engineer; provide report of findings and all recommended repairs listed prior to abatement date; repair or replace by abatement date.
  - b) VMC Section 304.4 Structural members: Have entire structure assessed by structural engineer; provide report of findings and all recommended repairs listed prior to abatement date; repair or replace by abatement date.
  - c) VMC Section 304.6 Exterior walls: Have entire structure assessed by structural engineer; provide report of findings and all recommended repairs listed prior to abatement date; repair or replace by abatement date.
  - d) VMC Section 305.1 General: Have the interior structure assessed by structural engineer; provide report of findings and all recommended repairs listed prior to abatement date; repair or replace by abatement date.
  - e) VMC Section 305.2 Structural members: General: Have the interior structure assessed by structural engineer; provide report of findings and all recommended repairs listed prior to abatement date; repair or replace by abatement date.

This is to inform you that an inspection has been made at the building or structure located at: 5517 POPLAR HALL DRIVE. Our findings are that the structure located at this site is unsafe and uninhabitable. The attached violations of the Virginia Uniform Statewide Building Code (USBC), Part III render the structure unsafe and not fit for human occupancy, as well as a nuisance under Norfolk City Code § 27-6. This letter also serves as the notice of violation under Norfolk Code § 27-6.

Pursuant to Section 106.1 of the Virginia Uniform Statewide Building Code as adopted by the City of Norfolk, it is here by ordered that this structure must be **repaired or demolished and removed within 30 days of the date of this notice**, or else the City may abate the nuisance pursuant to Norfolk City Code § 27-8 at your expense, with the addition of administrative fees. Abatement by the City is exclusive of and in addition to any criminal penalty.

### 304.1 General Requirements-Exterior Structure

- -The exterior of a structure shall be maintained in good repair, structurally sound, and sanitary so as not to pose a threat to the health, safety, or welfare.
- -Have entire structure assessed by a structural engineer. Provide a report of findings and all recommended repairs listed on Structural engineers letterhead with seal before abatement date

### 304.4 General Requirements-Exterior Structure

- -All structural members shall be maintained free from deterioration, and shall be capable of safely supporting the imposed dead and live loads.
- -Have entire structure assessed by a structural engineer. Provide a report of findings and all recommended repairs listed on Structural engineers letterhead with seal before abatement date
- -Repair or replace by abatement date.

#### 304.6 General Requirements-Exterior Structure

- -All exterior walls shall be free from holes, breaks, and loose or rotting materials; and maintained weatherproof and properly surface coated where required to prevent deterioration.
- -Have entire structure assessed by a structural engineer. Provide a report of findings and all recommended repairs listed on tructural engineers letterhead with seal before abatement date
- -Repair or replace by abatement date.