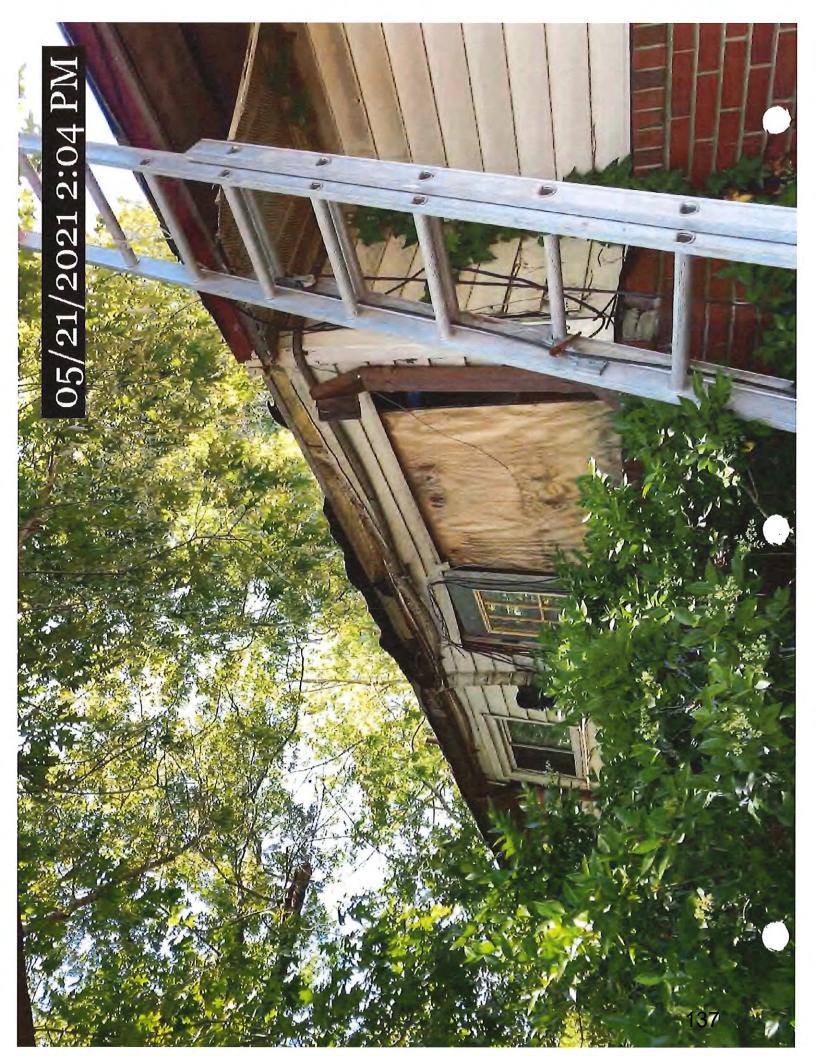

### Suggested Statement of Case History and Pertinent Facts

- 1. On June 1, 2021, the City of Norfolk Department of Neighborhood Development (City), the agency responsible for the enforcement of Part III of the 2015 Virginia Uniform Statewide Building Code (Virginia Maintenance Code or VMC), issued a Notice of Violation (NOV) for the structure located at 5517 Popular Hill Drive, in the City of Norfolk, owned by Wayne and Juanita Credle (Credle). The NOV cited a violation of VMC Section 106.1 deeming the structure unsafe or unfit for human occupancy and ordered the repair or demolish and removal of the structure within 30 days of the date of the notice. The NOV also cited the following violations:
  - a) VMC 304.1 General: Have entire structure assessed by structural engineer; provide report of findings and all recommended repairs listed prior to abatement date; repair or replace by abatement date.
  - b) VMC Section 304.4 Structural members: Have entire structure assessed by structural engineer; provide report of findings and all recommended repairs listed prior to abatement date; repair or replace by abatement date.
  - c) VMC Section 304.6 Exterior walls: Have entire structure assessed by structural engineer; provide report of findings and all recommended repairs listed prior to abatement date; repair or replace by abatement date.
  - d) VMC Section 305.1 General: Have the interior structure assessed by structural engineer; provide report of findings and all recommended repairs listed prior to abatement date; repair or replace by abatement date.
  - e) VMC Section 305.2 Structural members: General: Have the interior structure assessed by structural engineer; provide report of findings and all recommended repairs listed prior to abatement date; repair or replace by abatement date.

This is to inform you that an inspection has been made at the building or structure located at: 5517 POPLAR HALL DRIVE. Our findings are that the structure located at this site is unsafe and uninhabitable. The attached violations of the Virginia Uniform Statewide Building Code (USBC), Part III render the structure unsafe and not fit for human occupancy, as well as a nuisance under Norfolk City Code § 27-6. This letter also serves as the notice of violation under Norfolk Code § 27-6.