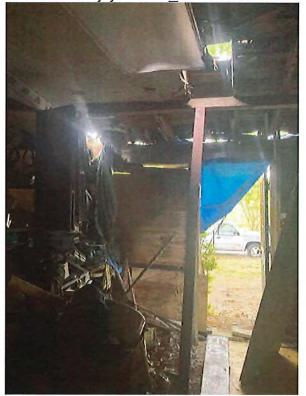

### Suggested Statement of Case History and Pertinent Facts

- 1. On June 1, 2021, the City of Norfolk Department of Neighborhood Development (City), the agency responsible for the enforcement of Part III of the 2015 Virginia Uniform Statewide Building Code (Virginia Maintenance Code or VMC), issued a Notice of Violation (NOV) for the structure located at 5517 Popular Hill Drive, in the City of Norfolk, owned by Wayne and Juanita Credle (Credle). The NOV cited a violation of VMC Section 106.1 deeming the structure unsafe or unfit for human occupancy and ordered the repair or demolish and removal of the structure within 30 days of the date of the notice. The NOV also cited the following violations:
  - a) VMC 304.1 General: Have entire structure assessed by structural engineer; provide report of findings and all recommended repairs listed prior to abatement date; repair or replace by abatement date.
  - b) VMC Section 304.4 Structural members: Have entire structure assessed by structural engineer; provide report of findings and all recommended repairs listed prior to abatement date; repair or replace by abatement date.
  - c) VMC Section 304.6 Exterior walls: Have entire structure assessed by structural engineer; provide report of findings and all recommended repairs listed prior to abatement date; repair or replace by abatement date.
  - d) VMC Section 305.1 General: Have the interior structure assessed by structural engineer; provide report of findings and all recommended repairs listed prior to abatement date; repair or replace by abatement date.
  - e) VMC Section 305.2 Structural members: General: Have the interior structure assessed by structural engineer; provide report of findings and all recommended repairs listed prior to abatement date; repair or replace by abatement date.

### 304.1 General Requirements-Exterior Structure

- -The exterior of a structure shall be maintained in good repair, structurally sound, and sanitary so as not to pose a threat to the health, safety, or welfare.
- -Have entire structure assessed by a structural engineer. Provide a report of findings and all recommended repairs listed on Structural engineers letterhead with seal before abatement date

### 304.4 General Requirements-Exterior Structure

- -All structural members shall be maintained free from deterioration, and shall be capable of safely supporting the imposed dead and live loads.
- -Have entire structure assessed by a structural engineer. Provide a report of findings and all recommended repairs listed on Structural engineers letterhead with seal before abatement date
- -Repair or replace by abatement date.

#### 304.6 General Requirements-Exterior Structure

- -All exterior walls shall be free from holes, breaks, and loose or rotting materials; and maintained weatherproof and properly surface coated where required to prevent deterioration.
- -Have entire structure assessed by a structural engineer. Provide a report of findings and all recommended repairs listed on tructural engineers letterhead with seal before abatement date
- -Repair or replace by abatement date.

### 305.1 General Requirements-Interior Structure

- -The interior of a structure and equipment therein shall be maintained in good repair, structurally sound, and in a sanitary condition.
- -Have entire interior structure assessed by a structural engineer. Provide a report of findings and all recommended repairs listed on structural engineers letterhead with seal before abatement date
- -Repair or replace by abatement date.