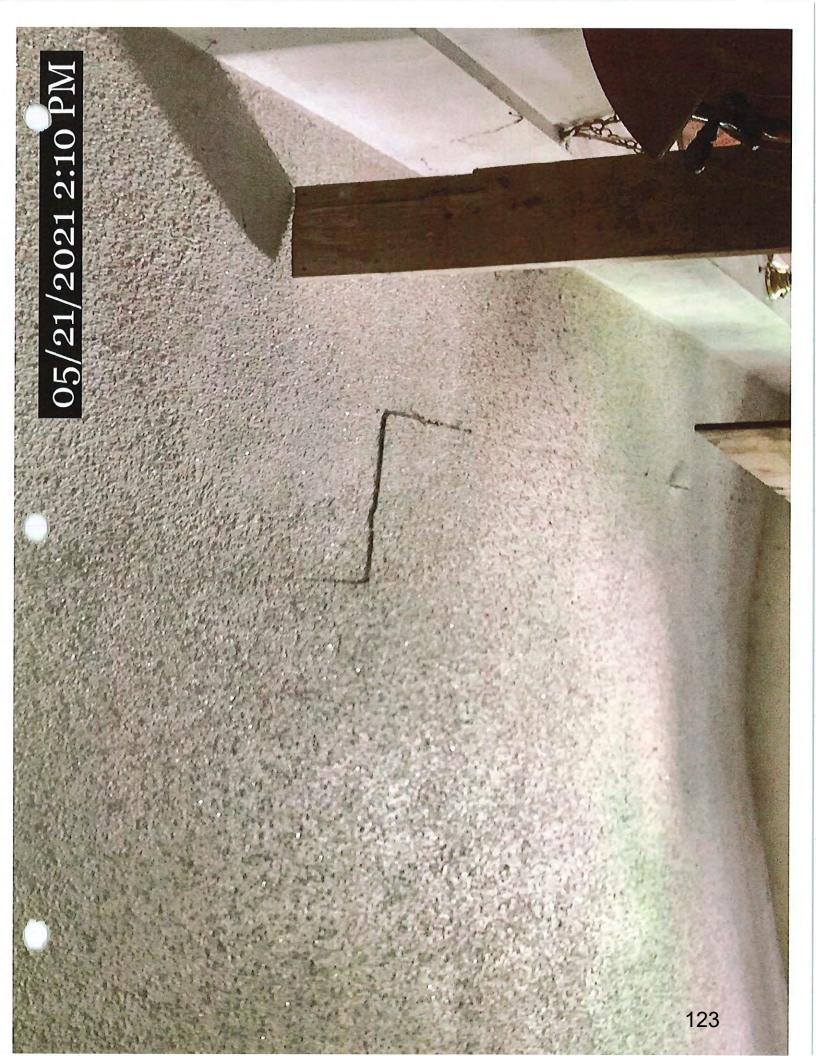

### 304.4 General Requirements-Exterior Structure

- -All structural members shall be maintained free from deterioration, and shall be capable of safely supporting the imposed dead and live loads.
- -Have entire structure assessed by a structural engineer. Provide a report of findings and all recommended repairs listed on Structural engineers letterhead with seal before abatement date
- -Repair or replace by abatement date.

#### 304.6 General Requirements-Exterior Structure

- -All exterior walls shall be free from holes, breaks, and loose or rotting materials; and maintained weatherproof and properly surface coated where required to prevent deterioration.
- -Have entire structure assessed by a structural engineer. Provide a report of findings and all recommended repairs listed on tructural engineers letterhead with seal before abatement date
- -Repair or replace by abatement date.