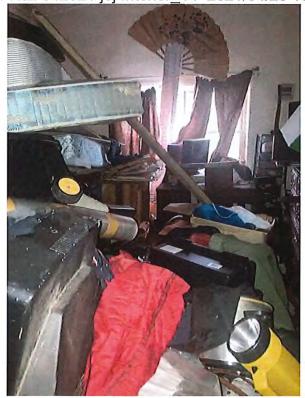

### Suggested Statement of Case History and Pertinent Facts

- 1. On June 1, 2021, the City of Norfolk Department of Neighborhood Development (City), the agency responsible for the enforcement of Part III of the 2015 Virginia Uniform Statewide Building Code (Virginia Maintenance Code or VMC), issued a Notice of Violation (NOV) for the structure located at 5517 Popular Hill Drive, in the City of Norfolk, owned by Wayne and Juanita Credle (Credle). The NOV cited a violation of VMC Section 106.1 deeming the structure unsafe or unfit for human occupancy and ordered the repair or demolish and removal of the structure within 30 days of the date of the notice. The NOV also cited the following violations:
  - a) VMC 304.1 General: Have entire structure assessed by structural engineer; provide report of findings and all recommended repairs listed prior to abatement date; repair or replace by abatement date.
  - b) VMC Section 304.4 Structural members: Have entire structure assessed by structural engineer; provide report of findings and all recommended repairs listed prior to abatement date; repair or replace by abatement date.
  - c) VMC Section 304.6 Exterior walls: Have entire structure assessed by structural engineer; provide report of findings and all recommended repairs listed prior to abatement date; repair or replace by abatement date.
  - d) VMC Section 305.1 General: Have the interior structure assessed by structural engineer; provide report of findings and all recommended repairs listed prior to abatement date; repair or replace by abatement date.
  - e) VMC Section 305.2 Structural members: General: Have the interior structure assessed by structural engineer; provide report of findings and all recommended repairs listed prior to abatement date; repair or replace by abatement date.

#### 106.1 General.

- -106.1 General. This section shall apply to existing structures which are classified as unsafe or unfit for human occupancy. All conditions causing such structures to be classified as unsafe or unfit for human occupancy shall be remedied or as an alternative to correcting such conditions, the structure may be vacated and secured against public entry or razed and removed. Vacant and secured structures shall still be subject to other applicable requirements of this code. Notwithstand-ing the above, when the code official determines that an unsafe structure or a structure unfit for human occupancy constitutes such a hazard that it should be razed or removed, then the code official shall be permitted to order the demoli-tion of such structures in accordance with applicable require-ments of this code.
- -Structure has been determined unfit for human habitation. Entering the structure shall be prohibited except as authorized by the Code Official to make inspections, perform required repairs or to demolish the structure.
- -Structure has been determined unfit for human habitation. Entering the structure shall be prohibited except as authorized by the Code Official to make inspections, perform required repairs or to demolish the structure.