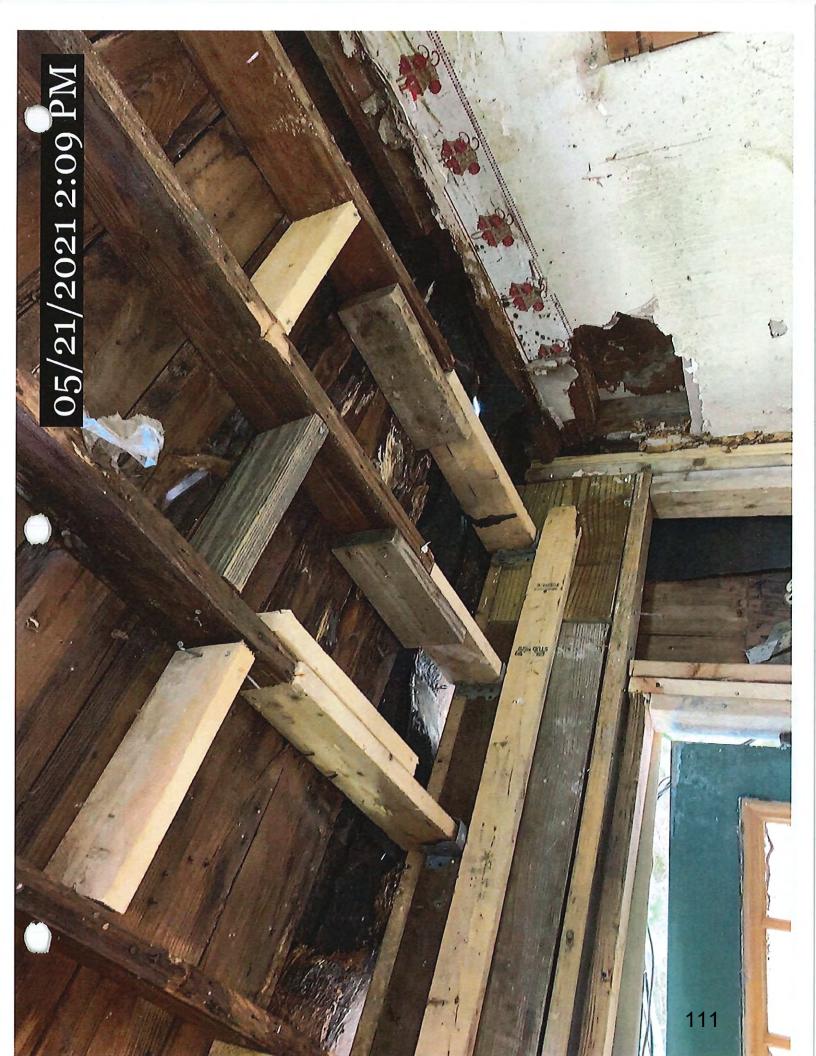

### Suggested Statement of Case History and Pertinent Facts

- 1. On June 1, 2021, the City of Norfolk Department of Neighborhood Development (City), the agency responsible for the enforcement of Part III of the 2015 Virginia Uniform Statewide Building Code (Virginia Maintenance Code or VMC), issued a Notice of Violation (NOV) for the structure located at 5517 Popular Hill Drive, in the City of Norfolk, owned by Wayne and Juanita Credle (Credle). The NOV cited a violation of VMC Section 106.1 deeming the structure unsafe or unfit for human occupancy and ordered the repair or demolish and removal of the structure within 30 days of the date of the notice. The NOV also cited the following violations:
  - a) VMC 304.1 General: Have entire structure assessed by structural engineer; provide report of findings and all recommended repairs listed prior to abatement date; repair or replace by abatement date.
  - b) VMC Section 304.4 Structural members: Have entire structure assessed by structural engineer; provide report of findings and all recommended repairs listed prior to abatement date; repair or replace by abatement date.
  - c) VMC Section 304.6 Exterior walls: Have entire structure assessed by structural engineer; provide report of findings and all recommended repairs listed prior to abatement date; repair or replace by abatement date.
  - d) VMC Section 305.1 General: Have the interior structure assessed by structural engineer; provide report of findings and all recommended repairs listed prior to abatement date; repair or replace by abatement date.
  - e) VMC Section 305.2 Structural members: General: Have the interior structure assessed by structural engineer; provide report of findings and all recommended repairs listed prior to abatement date; repair or replace by abatement date.

### 304.1 General Requirements-Exterior Structure

- -The exterior of a structure shall be maintained in good repair, structurally sound, and sanitary so as not to pose a threat to the health, safety, or welfare.
- -Have entire structure assessed by a structural engineer. Provide a report of findings and all recommended repairs listed on Structural engineers letterhead with seal before abatement date

### 304.4 General Requirements-Exterior Structure

- -All structural members shall be maintained free from deterioration, and shall be capable of safely supporting the imposed dead and live loads.
- -Have entire structure assessed by a structural engineer. Provide a report of findings and all recommended repairs listed on Structural engineers letterhead with seal before abatement date
- -Repair or replace by abatement date.