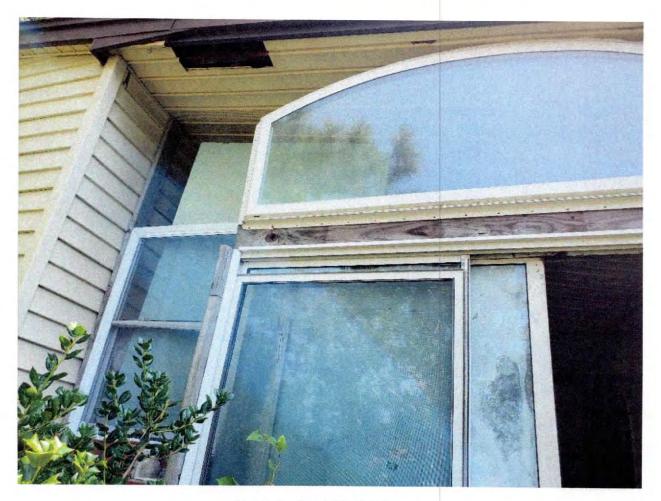

### 304.1 General Requirements-Exterior Structure

- -The exterior of a structure shall be maintained in good repair, structurally sound, and sanitary so as not to pose a threat to the health, safety, or welfare.
- -Have entire structure assessed by a structural engineer. Provide a report of findings and all recommended repairs listed on Structural engineers letterhead with seal before abatement date

### 304.4 General Requirements-Exterior Structure

- -All structural members shall be maintained free from deterioration, and shall be capable of safely supporting the imposed dead and live loads.
- -Have entire structure assessed by a structural engineer. Provide a report of findings and all recommended repairs listed on Structural engineers letterhead with seal before abatement date
- -Repair or replace by abatement date.

#### 304.6 General Requirements-Exterior Structure

- -All exterior walls shall be free from holes, breaks, and loose or rotting materials; and maintained weatherproof and properly surface coated where required to prevent deterioration.
- -Have entire structure assessed by a structural engineer. Provide a report of findings and all recommended repairs listed on tructural engineers letterhead with seal before abatement date
- -Repair or replace by abatement date.

### 305.1 General Requirements-Interior Structure

- -The interior of a structure and equipment therein shall be maintained in good repair, structurally sound, and in a sanitary condition.
- -Have entire interior structure assessed by a structural engineer. Provide a report of findings and all recommended repairs listed on structural engineers letterhead with seal before abatement date
- -Repair or replace by abatement date.