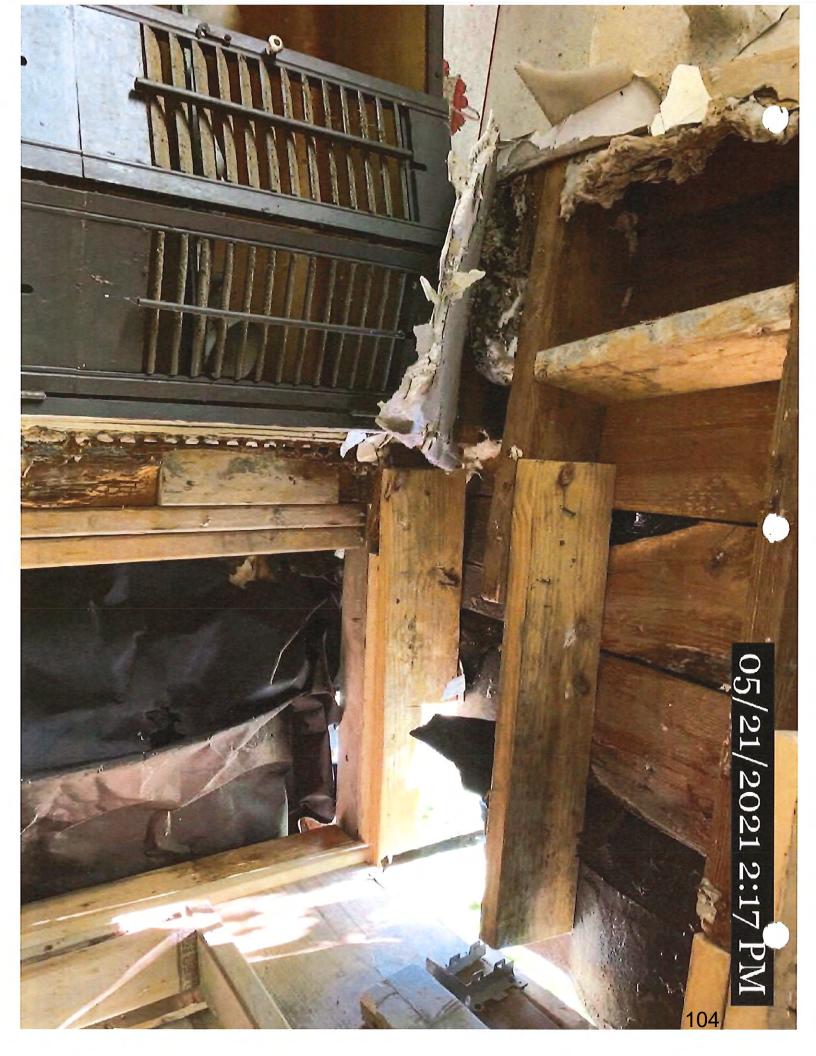

### Suggested Statement of Case History and Pertinent Facts

- 1. On June 1, 2021, the City of Norfolk Department of Neighborhood Development (City), the agency responsible for the enforcement of Part III of the 2015 Virginia Uniform Statewide Building Code (Virginia Maintenance Code or VMC), issued a Notice of Violation (NOV) for the structure located at 5517 Popular Hill Drive, in the City of Norfolk, owned by Wayne and Juanita Credle (Credle). The NOV cited a violation of VMC Section 106.1 deeming the structure unsafe or unfit for human occupancy and ordered the repair or demolish and removal of the structure within 30 days of the date of the notice. The NOV also cited the following violations:
  - a) VMC 304.1 General: Have entire structure assessed by structural engineer; provide report of findings and all recommended repairs listed prior to abatement date; repair or replace by abatement date.
  - b) VMC Section 304.4 Structural members: Have entire structure assessed by structural engineer; provide report of findings and all recommended repairs listed prior to abatement date; repair or replace by abatement date.
  - c) VMC Section 304.6 Exterior walls: Have entire structure assessed by structural engineer; provide report of findings and all recommended repairs listed prior to abatement date; repair or replace by abatement date.
  - d) VMC Section 305.1 General: Have the interior structure assessed by structural engineer; provide report of findings and all recommended repairs listed prior to abatement date; repair or replace by abatement date.
  - e) VMC Section 305.2 Structural members: General: Have the interior structure assessed by structural engineer; provide report of findings and all recommended repairs listed prior to abatement date; repair or replace by abatement date.

### 304.1 General Requirements-Exterior Structure

- -The exterior of a structure shall be maintained in good repair, structurally sound, and sanitary so as not to pose a threat to the health, safety, or welfare.
- -Have entire structure assessed by a structural engineer. Provide a report of findings and all recommended repairs listed on Structural engineers letterhead with seal before abatement date

### 304.4 General Requirements-Exterior Structure

- -All structural members shall be maintained free from deterioration, and shall be capable of safely supporting the imposed dead and live loads.
- -Have entire structure assessed by a structural engineer. Provide a report of findings and all recommended repairs listed on Structural engineers letterhead with seal before abatement date
- -Repair or replace by abatement date.

#### 304.6 General Requirements-Exterior Structure

- -All exterior walls shall be free from holes, breaks, and loose or rotting materials; and maintained weatherproof and properly surface coated where required to prevent deterioration.
- -Have entire structure assessed by a structural engineer. Provide a report of findings and all recommended repairs listed on tructural engineers letterhead with seal before abatement date
- -Repair or replace by abatement date.

### 305.1 General Requirements-Interior Structure

- -The interior of a structure and equipment therein shall be maintained in good repair, structurally sound, and in a sanitary condition.
- -Have entire interior structure assessed by a structural engineer. Provide a report of findings and all recommended repairs listed on structural engineers letterhead with seal before abatement date
- -Repair or replace by abatement date.