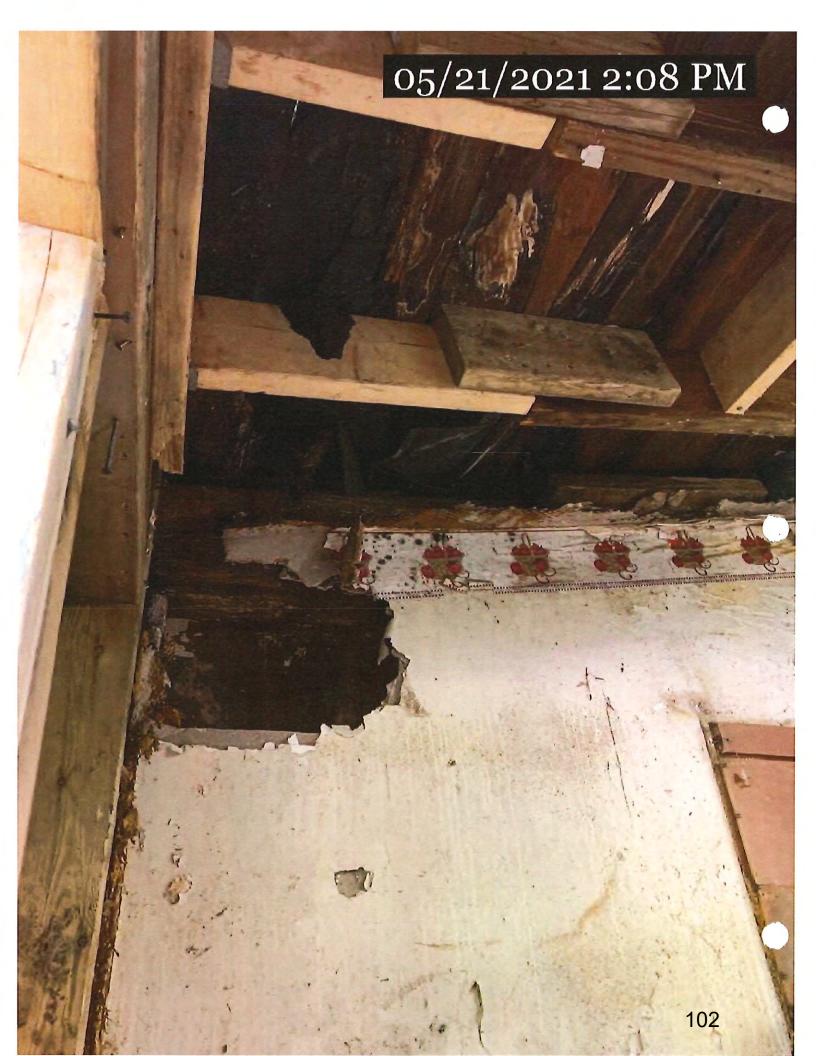

### Suggested Statement of Case History and Pertinent Facts

- 1. On June 1, 2021, the City of Norfolk Department of Neighborhood Development (City), the agency responsible for the enforcement of Part III of the 2015 Virginia Uniform Statewide Building Code (Virginia Maintenance Code or VMC), issued a Notice of Violation (NOV) for the structure located at 5517 Popular Hill Drive, in the City of Norfolk, owned by Wayne and Juanita Credle (Credle). The NOV cited a violation of VMC Section 106.1 deeming the structure unsafe or unfit for human occupancy and ordered the repair or demolish and removal of the structure within 30 days of the date of the notice. The NOV also cited the following violations:
  - a) VMC 304.1 General: Have entire structure assessed by structural engineer; provide report of findings and all recommended repairs listed prior to abatement date; repair or replace by abatement date.
  - b) VMC Section 304.4 Structural members: Have entire structure assessed by structural engineer; provide report of findings and all recommended repairs listed prior to abatement date; repair or replace by abatement date.
  - c) VMC Section 304.6 Exterior walls: Have entire structure assessed by structural engineer; provide report of findings and all recommended repairs listed prior to abatement date; repair or replace by abatement date.
  - d) VMC Section 305.1 General: Have the interior structure assessed by structural engineer; provide report of findings and all recommended repairs listed prior to abatement date; repair or replace by abatement date.
  - e) VMC Section 305.2 Structural members: General: Have the interior structure assessed by structural engineer; provide report of findings and all recommended repairs listed prior to abatement date; repair or replace by abatement date.

### 305.1 General Requirements-Interior Structure

- -The interior of a structure and equipment therein shall be maintained in good repair, structurally sound, and in a sanitary condition.
- -Have entire interior structure assessed by a structural engineer. Provide a report of findings and all recommended repairs listed on structural engineers letterhead with seal before abatement date
- -Repair or replace by abatement date.

- -Have entire interior structure assessed by a structural engineer. Provide a report of findings and all recommended repairs listed on Structural engineers letterhead with seal before abatement date
- -Repair or replace by abatement date.