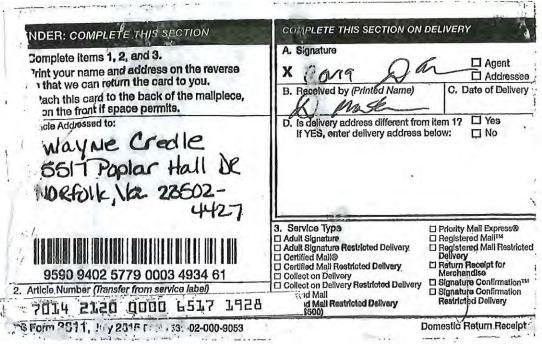

### Kat

I have sent the appeal decision my registered mail and I am having it posted. I did not know if you anted to provide this to Mr. Credle via email as well

Sherry Johnson sent the appeal decision by certified mail and it was posted as well. She should be able to reply with the exact date, I believe it was sent/posted on Thursday, July 29, 2021.

I also emailed a copy to him on August 18, 2021 which I have attached, with an attachment of the decision.

How and when did Mr. Credle receive a copy of the City of Norfolk local appeals board decision?

W. Travis Luter, Sr.

Secretary to the State Building Code Technical Review Board

Code and Regulation Specialist