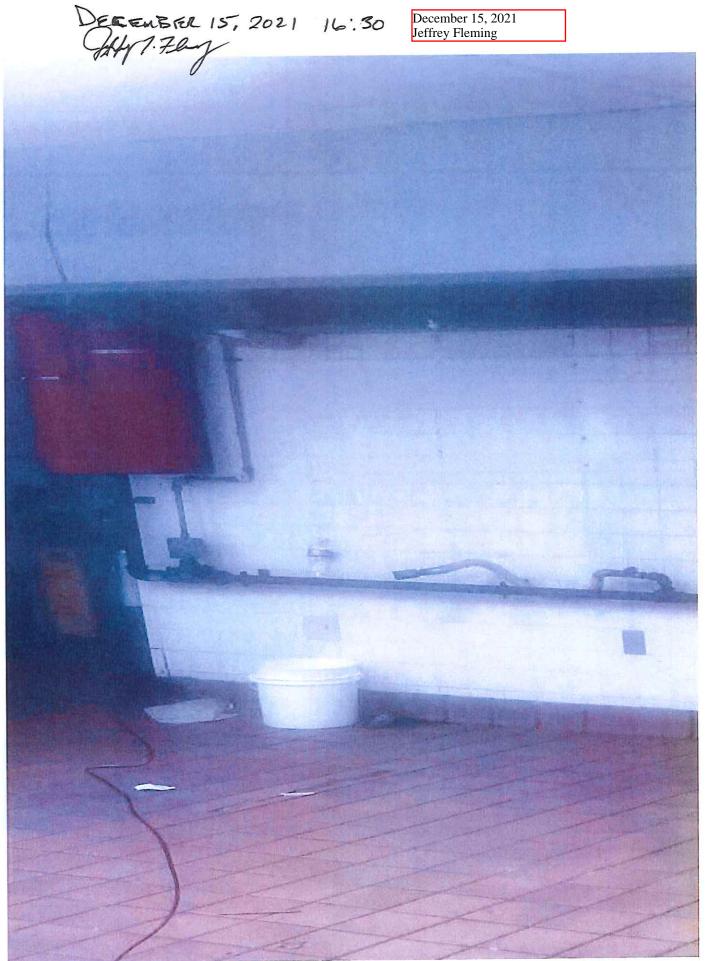

### Suggested Statement of Case History and Pertinent Facts

- 1. On June 1, 2021, the City of Norfolk Department of Neighborhood Development (City), the agency responsible for the enforcement of Part III of the 2015 Virginia Uniform Statewide Building Code (Virginia Maintenance Code or VMC), issued a Notice of Violation (NOV) for the structure located at 5517 Popular Hill Drive, in the City of Norfolk, owned by Wayne and Juanita Credle (Credle). The NOV cited a violation of VMC Section 106.1 deeming the structure unsafe or unfit for human occupancy and ordered the repair or demolish and removal of the structure within 30 days of the date of the notice. The NOV also cited the following violations:
  - a) VMC 304.1 General: Have entire structure assessed by structural engineer; provide report of findings and all recommended repairs listed prior to abatement date; repair or replace by abatement date.
  - b) VMC Section 304.4 Structural members: Have entire structure assessed by structural engineer; provide report of findings and all recommended repairs listed prior to abatement date; repair or replace by abatement date.
  - c) VMC Section 304.6 Exterior walls: Have entire structure assessed by structural engineer; provide report of findings and all recommended repairs listed prior to abatement date; repair or replace by abatement date.
  - d) VMC Section 305.1 General: Have the interior structure assessed by structural engineer; provide report of findings and all recommended repairs listed prior to abatement date; repair or replace by abatement date.
  - e) VMC Section 305.2 Structural members: General: Have the interior structure assessed by structural engineer; provide report of findings and all recommended repairs listed prior to abatement date; repair or replace by abatement date.

#### 106.1 General.

- -106.1 General. This section shall apply to existing structures which are classified as unsafe or unfit for human occupancy. All conditions causing such structures to be classified as unsafe or unfit for human occupancy shall be remedied or as an alternative to correcting such conditions, the structure may be vacated and secured against public entry or razed and removed. Vacant and secured structures shall still be subject to other applicable requirements of this code. Notwithstand-ing the above, when the code official determines that an unsafe structure or a structure unfit for human occupancy constitutes such a hazard that it should be razed or removed, then the code official shall be permitted to order the demoli-tion of such structures in accordance with applicable require-ments of this code.
- -Structure has been determined unfit for human habitation. Entering the structure shall be prohibited except as authorized by the Code Official to make inspections, perform required repairs or to demolish the structure.
- -Structure has been determined unfit for human habitation. Entering the structure shall be prohibited except as authorized by the Code Official to make inspections, perform required repairs or to demolish the structure.