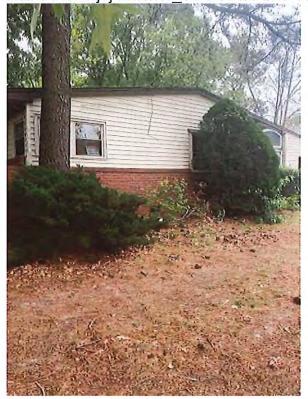

### Suggested Statement of Case History and Pertinent Facts

- 1. On June 1, 2021, the City of Norfolk Department of Neighborhood Development (City), the agency responsible for the enforcement of Part III of the 2015 Virginia Uniform Statewide Building Code (Virginia Maintenance Code or VMC), issued a Notice of Violation (NOV) for the structure located at 5517 Popular Hill Drive, in the City of Norfolk, owned by Wayne and Juanita Credle (Credle). The NOV cited a violation of VMC Section 106.1 deeming the structure unsafe or unfit for human occupancy and ordered the repair or demolish and removal of the structure within 30 days of the date of the notice. The NOV also cited the following violations:
  - a) VMC 304.1 General: Have entire structure assessed by structural engineer; provide report of findings and all recommended repairs listed prior to abatement date; repair or replace by abatement date.
  - b) VMC Section 304.4 Structural members: Have entire structure assessed by structural engineer; provide report of findings and all recommended repairs listed prior to abatement date; repair or replace by abatement date.
  - c) VMC Section 304.6 Exterior walls: Have entire structure assessed by structural engineer; provide report of findings and all recommended repairs listed prior to abatement date; repair or replace by abatement date.
  - d) VMC Section 305.1 General: Have the interior structure assessed by structural engineer; provide report of findings and all recommended repairs listed prior to abatement date; repair or replace by abatement date.
  - e) VMC Section 305.2 Structural members: General: Have the interior structure assessed by structural engineer; provide report of findings and all recommended repairs listed prior to abatement date; repair or replace by abatement date.