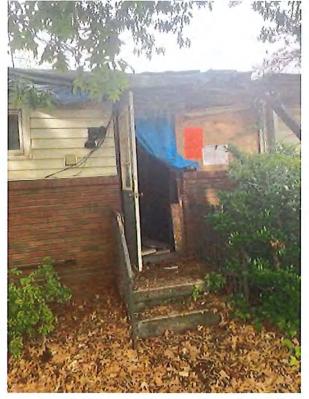

### Suggested Statement of Case History and Pertinent Facts

- 1. On June 1, 2021, the City of Norfolk Department of Neighborhood Development (City), the agency responsible for the enforcement of Part III of the 2015 Virginia Uniform Statewide Building Code (Virginia Maintenance Code or VMC), issued a Notice of Violation (NOV) for the structure located at 5517 Popular Hill Drive, in the City of Norfolk, owned by Wayne and Juanita Credle (Credle). The NOV cited a violation of VMC Section 106.1 deeming the structure unsafe or unfit for human occupancy and ordered the repair or demolish and removal of the structure within 30 days of the date of the notice. The NOV also cited the following violations:
  - a) VMC 304.1 General: Have entire structure assessed by structural engineer; provide report of findings and all recommended repairs listed prior to abatement date; repair or replace by abatement date.
  - b) VMC Section 304.4 Structural members: Have entire structure assessed by structural engineer; provide report of findings and all recommended repairs listed prior to abatement date; repair or replace by abatement date.
  - c) VMC Section 304.6 Exterior walls: Have entire structure assessed by structural engineer; provide report of findings and all recommended repairs listed prior to abatement date; repair or replace by abatement date.
  - d) VMC Section 305.1 General: Have the interior structure assessed by structural engineer; provide report of findings and all recommended repairs listed prior to abatement date; repair or replace by abatement date.
  - e) VMC Section 305.2 Structural members: General: Have the interior structure assessed by structural engineer; provide report of findings and all recommended repairs listed prior to abatement date; repair or replace by abatement date.

This is to inform you that an inspection has been made at the building or structure located at: 5517 POPLAR HALL DRIVE. Our findings are that the structure located at this site is unsafe and uninhabitable. The attached violations of the Virginia Uniform Statewide Building Code (USBC), Part III render the structure unsafe and not fit for human occupancy, as well as a nuisance under Norfolk City Code § 27-6. This letter also serves as the notice of violation under Norfolk Code § 27-6.

### 305.1 General Requirements-Interior Structure

- -The interior of a structure and equipment therein shall be maintained in good repair, structurally sound, and in a sanitary condition.
- -Have entire interior structure assessed by a structural engineer. Provide a report of findings and all recommended repairs listed on structural engineers letterhead with seal before abatement date
- -Repair or replace by abatement date.

- -Have entire interior structure assessed by a structural engineer. Provide a report of findings and all recommended repairs listed on Structural engineers letterhead with seal before abatement date
- -Repair or replace by abatement date.