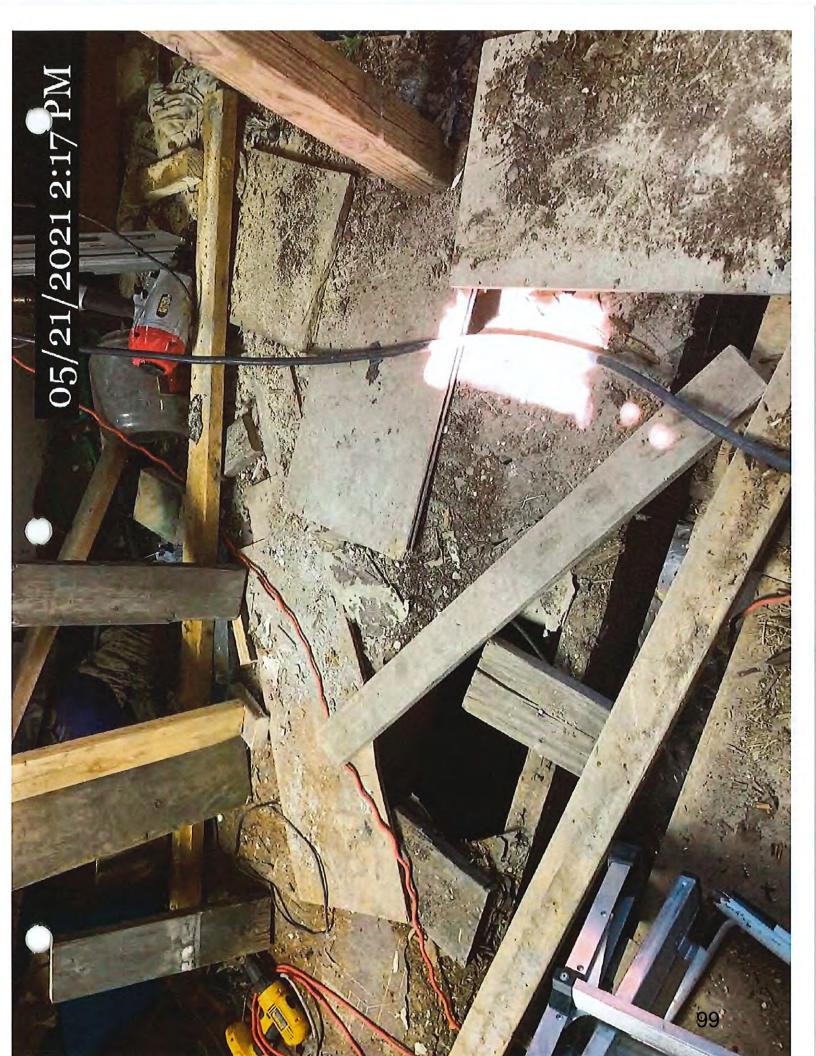

### Suggested Statement of Case History and Pertinent Facts

- 1. On June 1, 2021, the City of Norfolk Department of Neighborhood Development (City), the agency responsible for the enforcement of Part III of the 2015 Virginia Uniform Statewide Building Code (Virginia Maintenance Code or VMC), issued a Notice of Violation (NOV) for the structure located at 5517 Popular Hill Drive, in the City of Norfolk, owned by Wayne and Juanita Credle (Credle). The NOV cited a violation of VMC Section 106.1 deeming the structure unsafe or unfit for human occupancy and ordered the repair or demolish and removal of the structure within 30 days of the date of the notice. The NOV also cited the following violations:
  - a) VMC 304.1 General: Have entire structure assessed by structural engineer; provide report of findings and all recommended repairs listed prior to abatement date; repair or replace by abatement date.
  - b) VMC Section 304.4 Structural members: Have entire structure assessed by structural engineer; provide report of findings and all recommended repairs listed prior to abatement date; repair or replace by abatement date.
  - c) VMC Section 304.6 Exterior walls: Have entire structure assessed by structural engineer; provide report of findings and all recommended repairs listed prior to abatement date; repair or replace by abatement date.
  - d) VMC Section 305.1 General: Have the interior structure assessed by structural engineer; provide report of findings and all recommended repairs listed prior to abatement date; repair or replace by abatement date.
  - e) VMC Section 305.2 Structural members: General: Have the interior structure assessed by structural engineer; provide report of findings and all recommended repairs listed prior to abatement date; repair or replace by abatement date.

### 304.1 General Requirements-Exterior Structure

- -The exterior of a structure shall be maintained in good repair, structurally sound, and sanitary so as not to pose a threat to the health, safety, or welfare.
- -Have entire structure assessed by a structural engineer. Provide a report of findings and all recommended repairs listed on Structural engineers letterhead with seal before abatement date

### 304.4 General Requirements-Exterior Structure

- -All structural members shall be maintained free from deterioration, and shall be capable of safely supporting the imposed dead and live loads.
- -Have entire structure assessed by a structural engineer. Provide a report of findings and all recommended repairs listed on Structural engineers letterhead with seal before abatement date
- -Repair or replace by abatement date.

#### 304.6 General Requirements-Exterior Structure

- -All exterior walls shall be free from holes, breaks, and loose or rotting materials; and maintained weatherproof and properly surface coated where required to prevent deterioration.
- -Have entire structure assessed by a structural engineer. Provide a report of findings and all recommended repairs listed on tructural engineers letterhead with seal before abatement date
- -Repair or replace by abatement date.