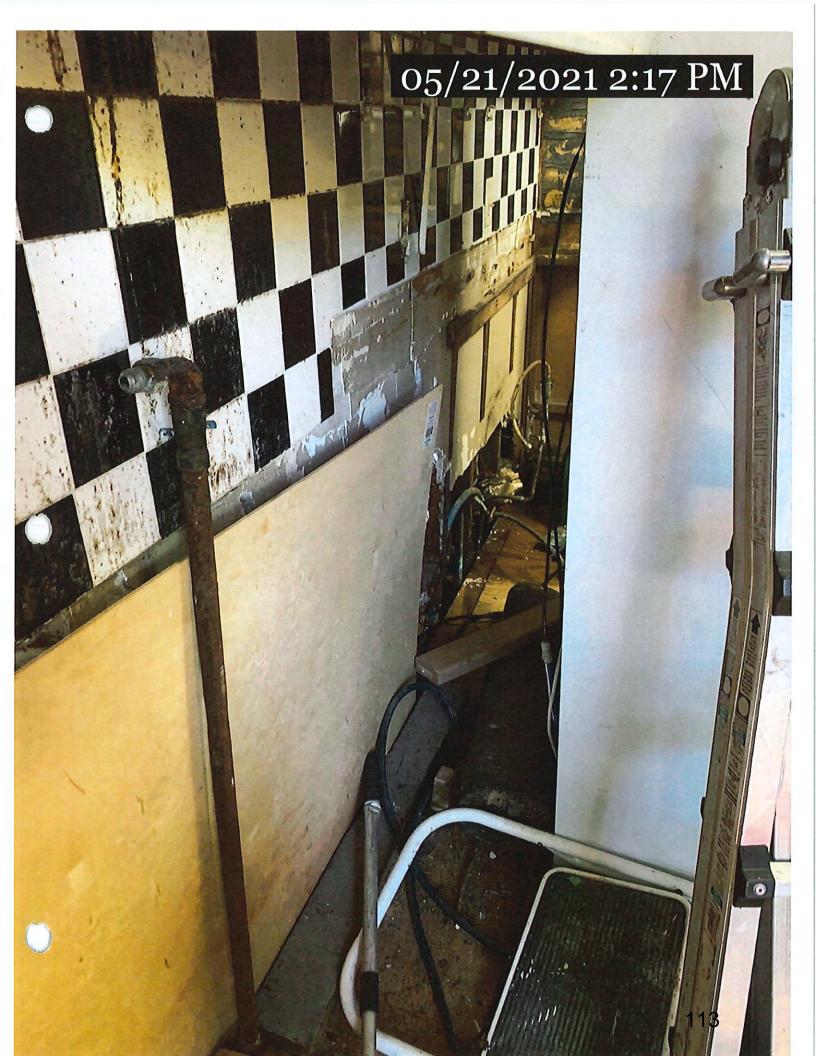

### Suggested Statement of Case History and Pertinent Facts

- 1. On June 1, 2021, the City of Norfolk Department of Neighborhood Development (City), the agency responsible for the enforcement of Part III of the 2015 Virginia Uniform Statewide Building Code (Virginia Maintenance Code or VMC), issued a Notice of Violation (NOV) for the structure located at 5517 Popular Hill Drive, in the City of Norfolk, owned by Wayne and Juanita Credle (Credle). The NOV cited a violation of VMC Section 106.1 deeming the structure unsafe or unfit for human occupancy and ordered the repair or demolish and removal of the structure within 30 days of the date of the notice. The NOV also cited the following violations:
  - a) VMC 304.1 General: Have entire structure assessed by structural engineer; provide report of findings and all recommended repairs listed prior to abatement date; repair or replace by abatement date.
  - b) VMC Section 304.4 Structural members: Have entire structure assessed by structural engineer; provide report of findings and all recommended repairs listed prior to abatement date; repair or replace by abatement date.
  - c) VMC Section 304.6 Exterior walls: Have entire structure assessed by structural engineer; provide report of findings and all recommended repairs listed prior to abatement date; repair or replace by abatement date.
  - d) VMC Section 305.1 General: Have the interior structure assessed by structural engineer; provide report of findings and all recommended repairs listed prior to abatement date; repair or replace by abatement date.
  - e) VMC Section 305.2 Structural members: General: Have the interior structure assessed by structural engineer; provide report of findings and all recommended repairs listed prior to abatement date; repair or replace by abatement date.

- f) VMC Section 504.1 General: Replace or repair all plumbing facilities throughout structure; repair or replace before abatement date.
- g) VMC Section 603.1 Mechanical equipment and appliances: Repair or replace all mechanical and electrical equipment before abatement date; repair or replace by abatement date
- h) VMC Section 604.1 Electrical systems: Repair or replace all mechanical and electrical equipment before abatement date; repair or replace by abatement date
- i) VMC Section 605.1 Electrical components: Repair or replace all mechanical and electrical equipment before abatement date; repair or replace by abatement date
- j) VMC Section 702.1 Means of egress: Means of interior egress needs to be free and clear of debris by abatement date; repair or replace by abatement date
- 2. Credle filed a timely appeal to the City of Norfolk Local Board of Building Code Appeals (local appeals board). The local appeals board denied the appeal on July 22, 2021.
  - 3. Credle acquired a structural engineering report dated August 25, 2021.
  - 4. On August 26, 2021, Credle further appealed to the Review Board.
- 5. This staff document along with a copy of all documents submitted will be sent to the parties and opportunity given for the submittal of additions, corrections or objections to the staff document, and the submittal of additional documents or written arguments to be included in the information distributed to the Review Board members for the appeal hearing before the Review Board.