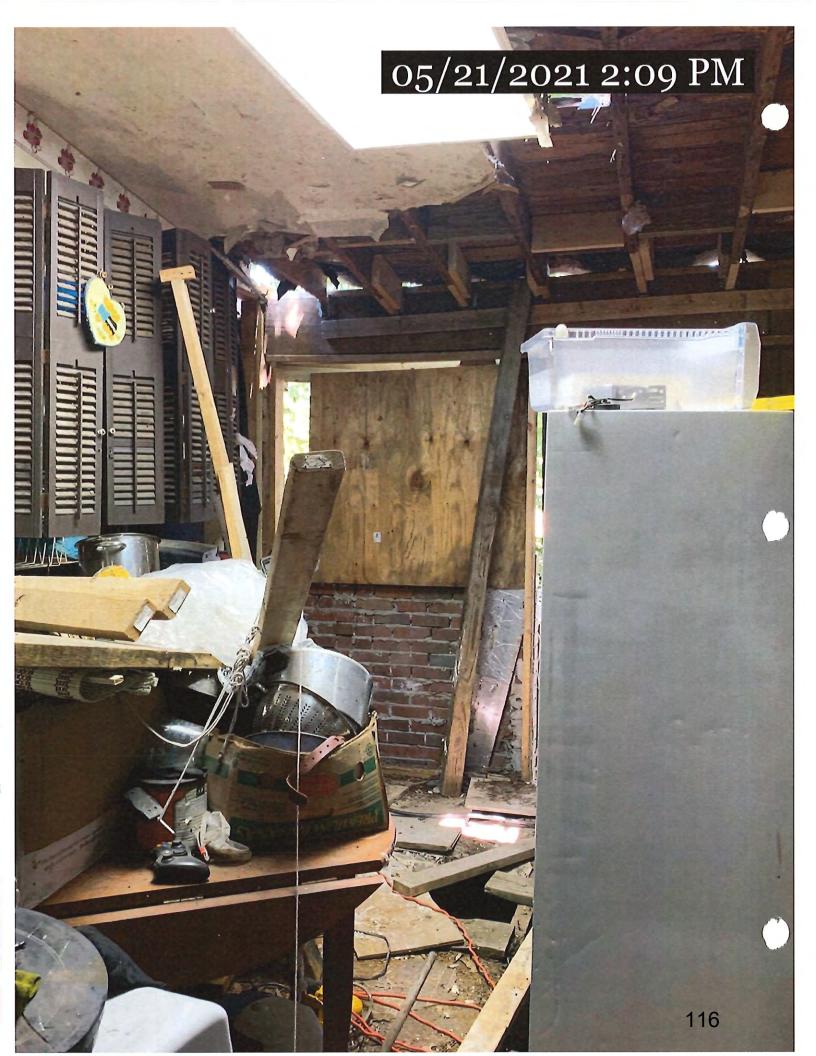

### Suggested Statement of Case History and Pertinent Facts

- 1. On June 1, 2021, the City of Norfolk Department of Neighborhood Development (City), the agency responsible for the enforcement of Part III of the 2015 Virginia Uniform Statewide Building Code (Virginia Maintenance Code or VMC), issued a Notice of Violation (NOV) for the structure located at 5517 Popular Hill Drive, in the City of Norfolk, owned by Wayne and Juanita Credle (Credle). The NOV cited a violation of VMC Section 106.1 deeming the structure unsafe or unfit for human occupancy and ordered the repair or demolish and removal of the structure within 30 days of the date of the notice. The NOV also cited the following violations:
  - a) VMC 304.1 General: Have entire structure assessed by structural engineer; provide report of findings and all recommended repairs listed prior to abatement date; repair or replace by abatement date.
  - b) VMC Section 304.4 Structural members: Have entire structure assessed by structural engineer; provide report of findings and all recommended repairs listed prior to abatement date; repair or replace by abatement date.
  - c) VMC Section 304.6 Exterior walls: Have entire structure assessed by structural engineer; provide report of findings and all recommended repairs listed prior to abatement date; repair or replace by abatement date.
  - d) VMC Section 305.1 General: Have the interior structure assessed by structural engineer; provide report of findings and all recommended repairs listed prior to abatement date; repair or replace by abatement date.
  - e) VMC Section 305.2 Structural members: General: Have the interior structure assessed by structural engineer; provide report of findings and all recommended repairs listed prior to abatement date; repair or replace by abatement date.

- f) VMC Section 504.1 General: Replace or repair all plumbing facilities throughout structure; repair or replace before abatement date.
- g) VMC Section 603.1 Mechanical equipment and appliances: Repair or replace all mechanical and electrical equipment before abatement date; repair or replace by abatement date
- h) VMC Section 604.1 Electrical systems: Repair or replace all mechanical and electrical equipment before abatement date; repair or replace by abatement date
- i) VMC Section 605.1 Electrical components: Repair or replace all mechanical and electrical equipment before abatement date; repair or replace by abatement date
- j) VMC Section 702.1 Means of egress: Means of interior egress needs to be free and clear of debris by abatement date; repair or replace by abatement date
- 2. Credle filed a timely appeal to the City of Norfolk Local Board of Building Code Appeals (local appeals board). The local appeals board denied the appeal on July 22, 2021.
  - 3. Credle acquired a structural engineering report dated August 25, 2021.
  - 4. On August 26, 2021, Credle further appealed to the Review Board.
- 5. This staff document along with a copy of all documents submitted will be sent to the parties and opportunity given for the submittal of additions, corrections or objections to the staff document, and the submittal of additional documents or written arguments to be included in the information distributed to the Review Board members for the appeal hearing before the Review Board.