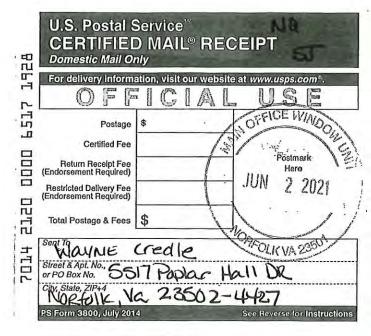

### Kat

I have sent the appeal decision my registered mail and I am having it posted. I did not know if you anted to provide this to Mr. Credle via email as well

Sherry Johnson sent the appeal decision by certified mail and it was posted as well. She should be able to reply with the exact date, I believe it was sent/posted on Thursday, July 29, 2021.

I also emailed a copy to him on August 18, 2021 which I have attached, with an attachment of the decision.

How and when did Mr. Credle receive a copy of the City of Norfolk local appeals board decision?

W. Travis Luter, Sr.

Secretary to the State Building Code Technical Review Board

Code and Regulation Specialist