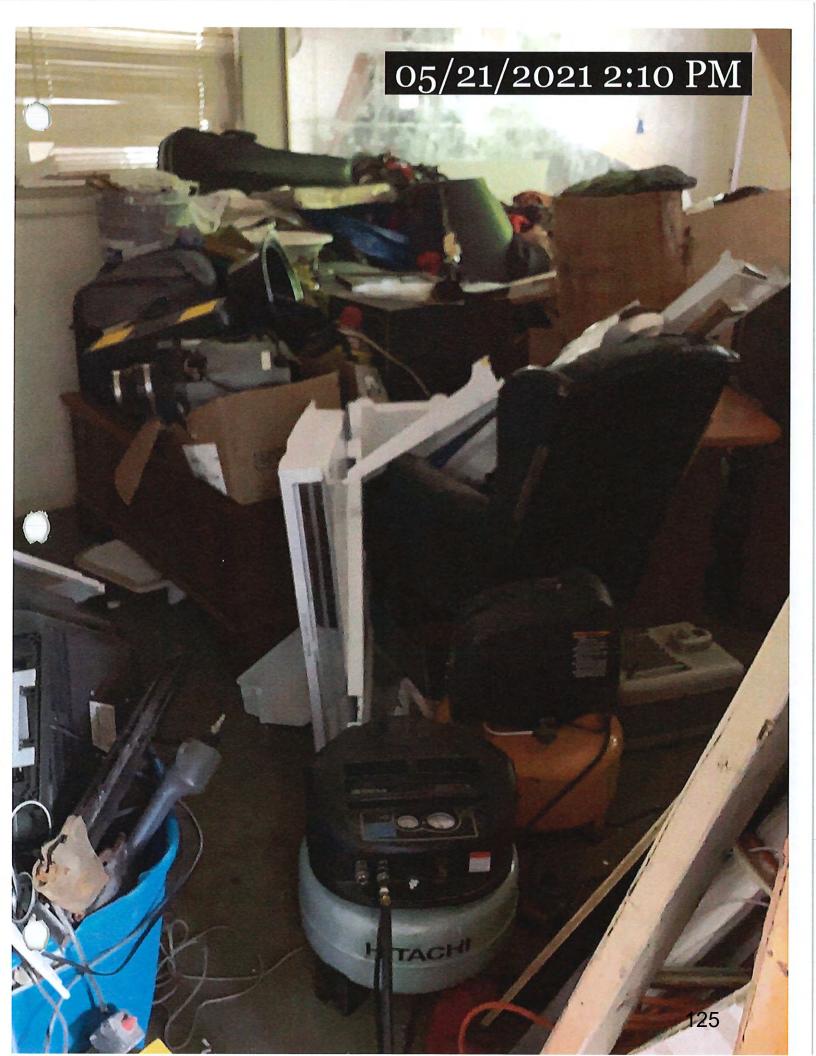

### Suggested Statement of Case History and Pertinent Facts

- 1. On June 1, 2021, the City of Norfolk Department of Neighborhood Development (City), the agency responsible for the enforcement of Part III of the 2015 Virginia Uniform Statewide Building Code (Virginia Maintenance Code or VMC), issued a Notice of Violation (NOV) for the structure located at 5517 Popular Hill Drive, in the City of Norfolk, owned by Wayne and Juanita Credle (Credle). The NOV cited a violation of VMC Section 106.1 deeming the structure unsafe or unfit for human occupancy and ordered the repair or demolish and removal of the structure within 30 days of the date of the notice. The NOV also cited the following violations:
  - a) VMC 304.1 General: Have entire structure assessed by structural engineer; provide report of findings and all recommended repairs listed prior to abatement date; repair or replace by abatement date.
  - b) VMC Section 304.4 Structural members: Have entire structure assessed by structural engineer; provide report of findings and all recommended repairs listed prior to abatement date; repair or replace by abatement date.
  - c) VMC Section 304.6 Exterior walls: Have entire structure assessed by structural engineer; provide report of findings and all recommended repairs listed prior to abatement date; repair or replace by abatement date.
  - d) VMC Section 305.1 General: Have the interior structure assessed by structural engineer; provide report of findings and all recommended repairs listed prior to abatement date; repair or replace by abatement date.
  - e) VMC Section 305.2 Structural members: General: Have the interior structure assessed by structural engineer; provide report of findings and all recommended repairs listed prior to abatement date; repair or replace by abatement date.

- f) VMC Section 504.1 General: Replace or repair all plumbing facilities throughout structure; repair or replace before abatement date.
- g) VMC Section 603.1 Mechanical equipment and appliances: Repair or replace all mechanical and electrical equipment before abatement date; repair or replace by abatement date
- h) VMC Section 604.1 Electrical systems: Repair or replace all mechanical and electrical equipment before abatement date; repair or replace by abatement date
- i) VMC Section 605.1 Electrical components: Repair or replace all mechanical and electrical equipment before abatement date; repair or replace by abatement date
- j) VMC Section 702.1 Means of egress: Means of interior egress needs to be free and clear of debris by abatement date; repair or replace by abatement date
- 2. Credle filed a timely appeal to the City of Norfolk Local Board of Building Code Appeals (local appeals board). The local appeals board denied the appeal on July 22, 2021.
  - 3. Credle acquired a structural engineering report dated August 25, 2021.
  - 4. On August 26, 2021, Credle further appealed to the Review Board.
- 5. This staff document along with a copy of all documents submitted will be sent to the parties and opportunity given for the submittal of additions, corrections or objections to the staff document, and the submittal of additional documents or written arguments to be included in the information distributed to the Review Board members for the appeal hearing before the Review Board.