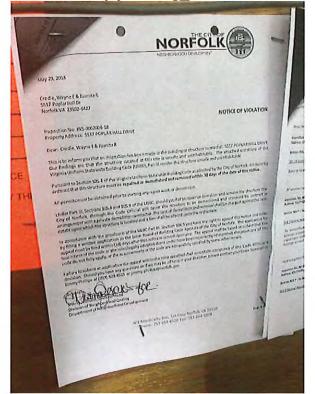

# **Basic Documents**

June 1, 2021

Credle, Wayne E & Juanita R 5517 Poplar Hall Dr Norfolk VA 23502-4427

**NOTICE OF VIOLATION** 

Inspection No: INS-NQ0006439-21

Property Address: 5517 POPLAR HALL DRIVE

Dear: Credle, Wayne E & Juanita R

This is to inform you that an inspection has been made at the building or structure located at: 5517 POPLAR HALL DRIVE. Our findings are that the structure located at this site is unsafe and uninhabitable. The attached violations of the Virginia Uniform Statewide Building Code (USBC), Part III render the structure unsafe and not fit for human occupancy, as well as a nuisance under Norfolk City Code § 27-6. This letter also serves as the notice of violation under Norfolk Code § 27-6.

Pursuant to Section 106.1 of the Virginia Uniform Statewide Building Code as adopted by the City of Norfolk, it is here by ordered that this structure must be **repaired or demolished and removed within 30 days of the date of this notice**, or else the City may abate the nuisance pursuant to Norfolk City Code § 27-8 at your expense, with the addition of administrative fees. Abatement by the City is exclusive of and in addition to any criminal penalty.