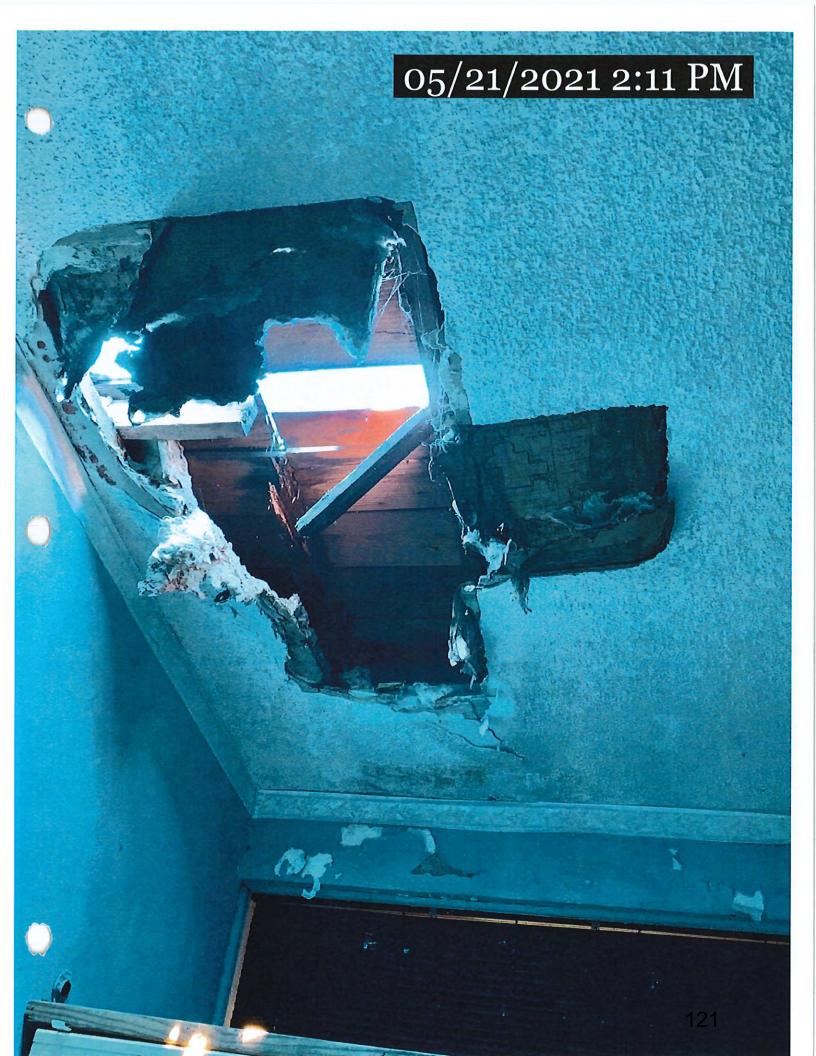

### 304.4 General Requirements-Exterior Structure

- -All structural members shall be maintained free from deterioration, and shall be capable of safely supporting the imposed dead and live loads.
- -Have entire structure assessed by a structural engineer. Provide a report of findings and all recommended repairs listed on Structural engineers letterhead with seal before abatement date
- -Repair or replace by abatement date.

#### 304.6 General Requirements-Exterior Structure

- -All exterior walls shall be free from holes, breaks, and loose or rotting materials; and maintained weatherproof and properly surface coated where required to prevent deterioration.
- -Have entire structure assessed by a structural engineer. Provide a report of findings and all recommended repairs listed on tructural engineers letterhead with seal before abatement date
- -Repair or replace by abatement date.