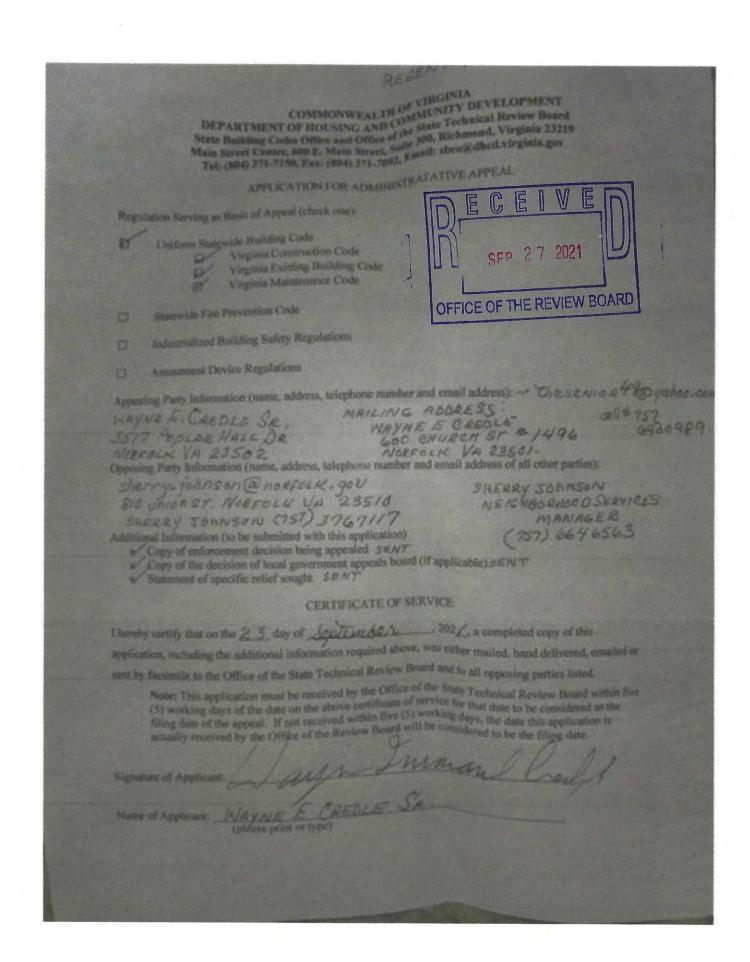

## BEFORE THE STATE BUILDING CODE TECHNICAL REVIEW BOARD

IN RE: Appeal of Wayne Credle Appeal No. 21-06

### RE: Information request - Appeal to the Review Board for Wayne Credle Appeal No. 21-06

Wayne Sr. <thesenior49@yahoo.com>

Wed, Nov 3, 2021 at 3:22 PM

Reply-To: "Wayne Sr." < thesenior 49@yahoo.com>

To: Katherine.Taylor@norfolk.gov, "Luter, William" <travis.luter@dhcd.virginia.gov>, "Potts, Richard" <ri>richard.potts@dhcd.virginia.gov>, Paul Messplay IV <paul.messplayiv@dhcd.virginia.gov>, Florin Moldovan <florin.moldovan@dhcd.virginia.gov>