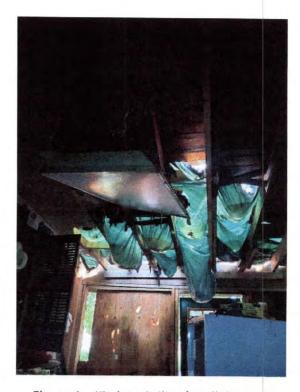

### Suggested Statement of Case History and Pertinent Facts

- 1. On June 1, 2021, the City of Norfolk Department of Neighborhood Development (City), the agency responsible for the enforcement of Part III of the 2015 Virginia Uniform Statewide Building Code (Virginia Maintenance Code or VMC), issued a Notice of Violation (NOV) for the structure located at 5517 Popular Hill Drive, in the City of Norfolk, owned by Wayne and Juanita Credle (Credle). The NOV cited a violation of VMC Section 106.1 deeming the structure unsafe or unfit for human occupancy and ordered the repair or demolish and removal of the structure within 30 days of the date of the notice. The NOV also cited the following violations:
  - a) VMC 304.1 General: Have entire structure assessed by structural engineer; provide report of findings and all recommended repairs listed prior to abatement date; repair or replace by abatement date.
  - b) VMC Section 304.4 Structural members: Have entire structure assessed by structural engineer; provide report of findings and all recommended repairs listed prior to abatement date; repair or replace by abatement date.
  - c) VMC Section 304.6 Exterior walls: Have entire structure assessed by structural engineer; provide report of findings and all recommended repairs listed prior to abatement date; repair or replace by abatement date.
  - d) VMC Section 305.1 General: Have the interior structure assessed by structural engineer; provide report of findings and all recommended repairs listed prior to abatement date; repair or replace by abatement date.
  - e) VMC Section 305.2 Structural members: General: Have the interior structure assessed by structural engineer; provide report of findings and all recommended repairs listed prior to abatement date; repair or replace by abatement date.

- f) VMC Section 504.1 General: Replace or repair all plumbing facilities throughout structure; repair or replace before abatement date.
- g) VMC Section 603.1 Mechanical equipment and appliances: Repair or replace all mechanical and electrical equipment before abatement date; repair or replace by abatement date
- h) VMC Section 604.1 Electrical systems: Repair or replace all mechanical and electrical equipment before abatement date; repair or replace by abatement date
- i) VMC Section 605.1 Electrical components: Repair or replace all mechanical and electrical equipment before abatement date; repair or replace by abatement date
- j) VMC Section 702.1 Means of egress: Means of interior egress needs to be free and clear of debris by abatement date; repair or replace by abatement date
- 2. Credle filed a timely appeal to the City of Norfolk Local Board of Building Code Appeals (local appeals board). The local appeals board denied the appeal on July 22, 2021.
  - 3. Credle acquired a structural engineering report dated August 25, 2021.
  - 4. On August 26, 2021, Credle further appealed to the Review Board.
- 5. This staff document along with a copy of all documents submitted will be sent to the parties and opportunity given for the submittal of additions, corrections or objections to the staff document, and the submittal of additional documents or written arguments to be included in the information distributed to the Review Board members for the appeal hearing before the Review Board.