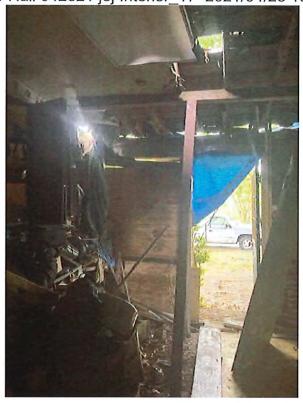

### Suggested Statement of Case History and Pertinent Facts

- 1. On June 1, 2021, the City of Norfolk Department of Neighborhood Development (City), the agency responsible for the enforcement of Part III of the 2015 Virginia Uniform Statewide Building Code (Virginia Maintenance Code or VMC), issued a Notice of Violation (NOV) for the structure located at 5517 Popular Hill Drive, in the City of Norfolk, owned by Wayne and Juanita Credle (Credle). The NOV cited a violation of VMC Section 106.1 deeming the structure unsafe or unfit for human occupancy and ordered the repair or demolish and removal of the structure within 30 days of the date of the notice. The NOV also cited the following violations:
  - a) VMC 304.1 General: Have entire structure assessed by structural engineer; provide report of findings and all recommended repairs listed prior to abatement date; repair or replace by abatement date.
  - b) VMC Section 304.4 Structural members: Have entire structure assessed by structural engineer; provide report of findings and all recommended repairs listed prior to abatement date; repair or replace by abatement date.
  - c) VMC Section 304.6 Exterior walls: Have entire structure assessed by structural engineer; provide report of findings and all recommended repairs listed prior to abatement date; repair or replace by abatement date.
  - d) VMC Section 305.1 General: Have the interior structure assessed by structural engineer; provide report of findings and all recommended repairs listed prior to abatement date; repair or replace by abatement date.
  - e) VMC Section 305.2 Structural members: General: Have the interior structure assessed by structural engineer; provide report of findings and all recommended repairs listed prior to abatement date; repair or replace by abatement date.

### 304.1 General Requirements-Exterior Structure

- -The exterior of a structure shall be maintained in good repair, structurally sound, and sanitary so as not to pose a threat to the health, safety, or welfare.
- -Have entire structure assessed by a structural engineer. Provide a report of findings and all recommended repairs listed on Structural engineers letterhead with seal before abatement date

### 304.4 General Requirements-Exterior Structure

- -All structural members shall be maintained free from deterioration, and shall be capable of safely supporting the imposed dead and live loads.
- -Have entire structure assessed by a structural engineer. Provide a report of findings and all recommended repairs listed on Structural engineers letterhead with seal before abatement date
- -Repair or replace by abatement date.

#### 304.6 General Requirements-Exterior Structure

- -All exterior walls shall be free from holes, breaks, and loose or rotting materials; and maintained weatherproof and properly surface coated where required to prevent deterioration.
- -Have entire structure assessed by a structural engineer. Provide a report of findings and all recommended repairs listed on tructural engineers letterhead with seal before abatement date
- -Repair or replace by abatement date.

### 305.1 General Requirements-Interior Structure

- -The interior of a structure and equipment therein shall be maintained in good repair, structurally sound, and in a sanitary condition.
- -Have entire interior structure assessed by a structural engineer. Provide a report of findings and all recommended repairs listed on structural engineers letterhead with seal before abatement date
- -Repair or replace by abatement date.