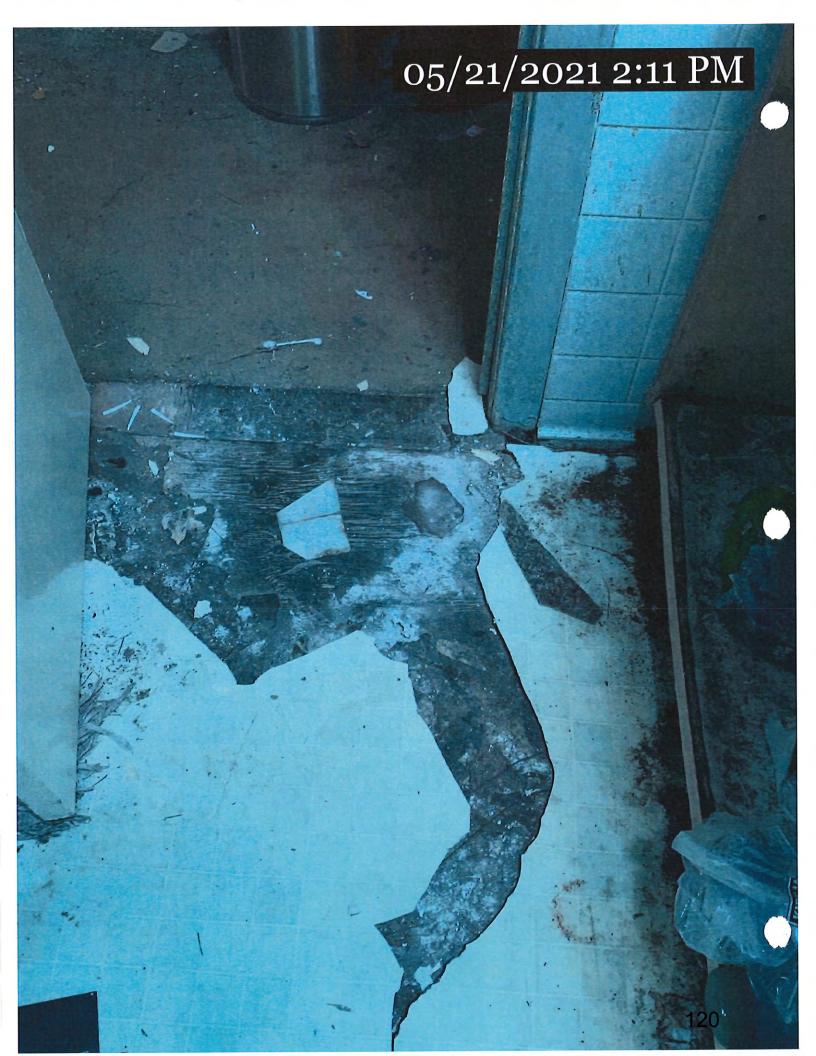

### 504.1 Plumbing Facilities and Fixture Requirements General Plumbing Systems

- -Required or provided plumbing systems and facilities shall be maintained in accordance with the applicable building code.
- -Replace and or repair all plumbing facilities throughout structure.
- -Repair or replace by abatement date.