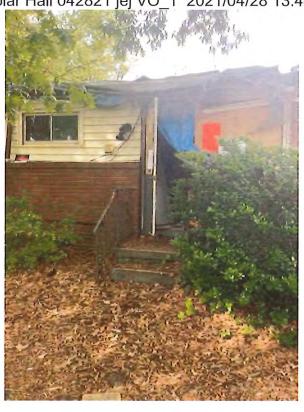

### Suggested Statement of Case History and Pertinent Facts

- 1. On June 1, 2021, the City of Norfolk Department of Neighborhood Development (City), the agency responsible for the enforcement of Part III of the 2015 Virginia Uniform Statewide Building Code (Virginia Maintenance Code or VMC), issued a Notice of Violation (NOV) for the structure located at 5517 Popular Hill Drive, in the City of Norfolk, owned by Wayne and Juanita Credle (Credle). The NOV cited a violation of VMC Section 106.1 deeming the structure unsafe or unfit for human occupancy and ordered the repair or demolish and removal of the structure within 30 days of the date of the notice. The NOV also cited the following violations:
  - a) VMC 304.1 General: Have entire structure assessed by structural engineer; provide report of findings and all recommended repairs listed prior to abatement date; repair or replace by abatement date.
  - b) VMC Section 304.4 Structural members: Have entire structure assessed by structural engineer; provide report of findings and all recommended repairs listed prior to abatement date; repair or replace by abatement date.
  - c) VMC Section 304.6 Exterior walls: Have entire structure assessed by structural engineer; provide report of findings and all recommended repairs listed prior to abatement date; repair or replace by abatement date.
  - d) VMC Section 305.1 General: Have the interior structure assessed by structural engineer; provide report of findings and all recommended repairs listed prior to abatement date; repair or replace by abatement date.
  - e) VMC Section 305.2 Structural members: General: Have the interior structure assessed by structural engineer; provide report of findings and all recommended repairs listed prior to abatement date; repair or replace by abatement date.

### 304.1 General Requirements-Exterior Structure

- -The exterior of a structure shall be maintained in good repair, structurally sound, and sanitary so as not to pose a threat to the health, safety, or welfare.
- -Have entire structure assessed by a structural engineer. Provide a report of findings and all recommended repairs listed on Structural engineers letterhead with seal before abatement date

#### 304.6 General Requirements-Exterior Structure

- -All exterior walls shall be free from holes, breaks, and loose or rotting materials; and maintained weatherproof and properly surface coated where required to prevent deterioration.
- -Have entire structure assessed by a structural engineer. Provide a report of findings and all recommended repairs listed on tructural engineers letterhead with seal before abatement date
- -Repair or replace by abatement date.