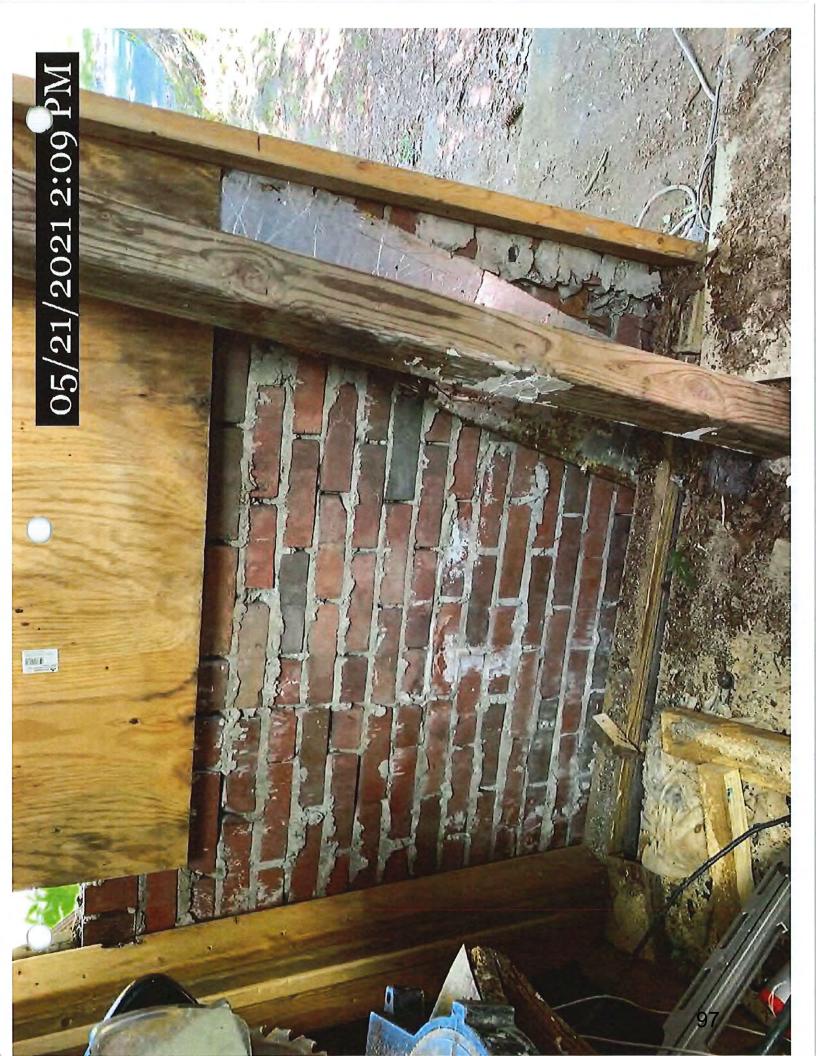

### Suggested Statement of Case History and Pertinent Facts

- 1. On June 1, 2021, the City of Norfolk Department of Neighborhood Development (City), the agency responsible for the enforcement of Part III of the 2015 Virginia Uniform Statewide Building Code (Virginia Maintenance Code or VMC), issued a Notice of Violation (NOV) for the structure located at 5517 Popular Hill Drive, in the City of Norfolk, owned by Wayne and Juanita Credle (Credle). The NOV cited a violation of VMC Section 106.1 deeming the structure unsafe or unfit for human occupancy and ordered the repair or demolish and removal of the structure within 30 days of the date of the notice. The NOV also cited the following violations:
  - a) VMC 304.1 General: Have entire structure assessed by structural engineer; provide report of findings and all recommended repairs listed prior to abatement date; repair or replace by abatement date.
  - b) VMC Section 304.4 Structural members: Have entire structure assessed by structural engineer; provide report of findings and all recommended repairs listed prior to abatement date; repair or replace by abatement date.
  - c) VMC Section 304.6 Exterior walls: Have entire structure assessed by structural engineer; provide report of findings and all recommended repairs listed prior to abatement date; repair or replace by abatement date.
  - d) VMC Section 305.1 General: Have the interior structure assessed by structural engineer; provide report of findings and all recommended repairs listed prior to abatement date; repair or replace by abatement date.
  - e) VMC Section 305.2 Structural members: General: Have the interior structure assessed by structural engineer; provide report of findings and all recommended repairs listed prior to abatement date; repair or replace by abatement date.

### 304.1 General Requirements-Exterior Structure

- -The exterior of a structure shall be maintained in good repair, structurally sound, and sanitary so as not to pose a threat to the health, safety, or welfare.
- -Have entire structure assessed by a structural engineer. Provide a report of findings and all recommended repairs listed on Structural engineers letterhead with seal before abatement date

### 304.4 General Requirements-Exterior Structure

- -All structural members shall be maintained free from deterioration, and shall be capable of safely supporting the imposed dead and live loads.
- -Have entire structure assessed by a structural engineer. Provide a report of findings and all recommended repairs listed on Structural engineers letterhead with seal before abatement date
- -Repair or replace by abatement date.

#### 304.6 General Requirements-Exterior Structure

- -All exterior walls shall be free from holes, breaks, and loose or rotting materials; and maintained weatherproof and properly surface coated where required to prevent deterioration.
- -Have entire structure assessed by a structural engineer. Provide a report of findings and all recommended repairs listed on tructural engineers letterhead with seal before abatement date
- -Repair or replace by abatement date.