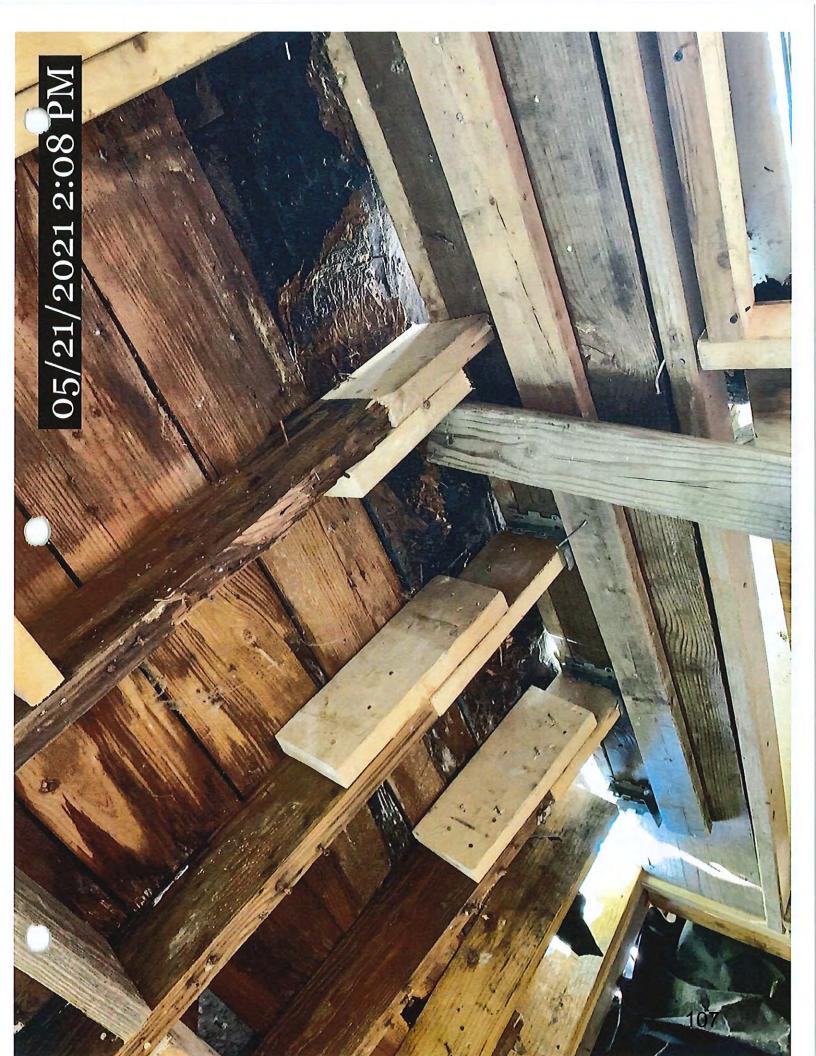

### Suggested Statement of Case History and Pertinent Facts

- 1. On June 1, 2021, the City of Norfolk Department of Neighborhood Development (City), the agency responsible for the enforcement of Part III of the 2015 Virginia Uniform Statewide Building Code (Virginia Maintenance Code or VMC), issued a Notice of Violation (NOV) for the structure located at 5517 Popular Hill Drive, in the City of Norfolk, owned by Wayne and Juanita Credle (Credle). The NOV cited a violation of VMC Section 106.1 deeming the structure unsafe or unfit for human occupancy and ordered the repair or demolish and removal of the structure within 30 days of the date of the notice. The NOV also cited the following violations:
  - a) VMC 304.1 General: Have entire structure assessed by structural engineer; provide report of findings and all recommended repairs listed prior to abatement date; repair or replace by abatement date.
  - b) VMC Section 304.4 Structural members: Have entire structure assessed by structural engineer; provide report of findings and all recommended repairs listed prior to abatement date; repair or replace by abatement date.
  - c) VMC Section 304.6 Exterior walls: Have entire structure assessed by structural engineer; provide report of findings and all recommended repairs listed prior to abatement date; repair or replace by abatement date.
  - d) VMC Section 305.1 General: Have the interior structure assessed by structural engineer; provide report of findings and all recommended repairs listed prior to abatement date; repair or replace by abatement date.
  - e) VMC Section 305.2 Structural members: General: Have the interior structure assessed by structural engineer; provide report of findings and all recommended repairs listed prior to abatement date; repair or replace by abatement date.

### 304.1 General Requirements-Exterior Structure

- -The exterior of a structure shall be maintained in good repair, structurally sound, and sanitary so as not to pose a threat to the health, safety, or welfare.
- -Have entire structure assessed by a structural engineer. Provide a report of findings and all recommended repairs listed on Structural engineers letterhead with seal before abatement date

### 304.4 General Requirements-Exterior Structure

- -All structural members shall be maintained free from deterioration, and shall be capable of safely supporting the imposed dead and live loads.
- -Have entire structure assessed by a structural engineer. Provide a report of findings and all recommended repairs listed on Structural engineers letterhead with seal before abatement date
- -Repair or replace by abatement date.

#### 304.6 General Requirements-Exterior Structure

- -All exterior walls shall be free from holes, breaks, and loose or rotting materials; and maintained weatherproof and properly surface coated where required to prevent deterioration.
- -Have entire structure assessed by a structural engineer. Provide a report of findings and all recommended repairs listed on tructural engineers letterhead with seal before abatement date
- -Repair or replace by abatement date.