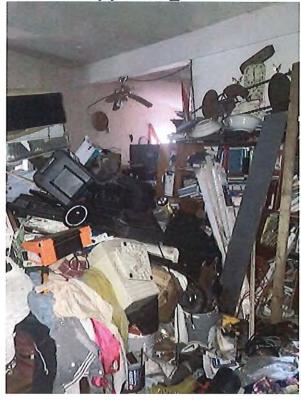

### Suggested Statement of Case History and Pertinent Facts

- 1. On June 1, 2021, the City of Norfolk Department of Neighborhood Development (City), the agency responsible for the enforcement of Part III of the 2015 Virginia Uniform Statewide Building Code (Virginia Maintenance Code or VMC), issued a Notice of Violation (NOV) for the structure located at 5517 Popular Hill Drive, in the City of Norfolk, owned by Wayne and Juanita Credle (Credle). The NOV cited a violation of VMC Section 106.1 deeming the structure unsafe or unfit for human occupancy and ordered the repair or demolish and removal of the structure within 30 days of the date of the notice. The NOV also cited the following violations:
  - a) VMC 304.1 General: Have entire structure assessed by structural engineer; provide report of findings and all recommended repairs listed prior to abatement date; repair or replace by abatement date.
  - b) VMC Section 304.4 Structural members: Have entire structure assessed by structural engineer; provide report of findings and all recommended repairs listed prior to abatement date; repair or replace by abatement date.
  - c) VMC Section 304.6 Exterior walls: Have entire structure assessed by structural engineer; provide report of findings and all recommended repairs listed prior to abatement date; repair or replace by abatement date.
  - d) VMC Section 305.1 General: Have the interior structure assessed by structural engineer; provide report of findings and all recommended repairs listed prior to abatement date; repair or replace by abatement date.
  - e) VMC Section 305.2 Structural members: General: Have the interior structure assessed by structural engineer; provide report of findings and all recommended repairs listed prior to abatement date; repair or replace by abatement date.

#### 106.1 General.

- -106.1 General. This section shall apply to existing structures which are classified as unsafe or unfit for human occupancy. All conditions causing such structures to be classified as unsafe or unfit for human occupancy shall be remedied or as an alternative to correcting such conditions, the structure may be vacated and secured against public entry or razed and removed. Vacant and secured structures shall still be subject to other applicable requirements of this code. Notwithstand-ing the above, when the code official determines that an unsafe structure or a structure unfit for human occupancy constitutes such a hazard that it should be razed or removed, then the code official shall be permitted to order the demoli-tion of such structures in accordance with applicable require-ments of this code.
- -Structure has been determined unfit for human habitation. Entering the structure shall be prohibited except as authorized by the Code Official to make inspections, perform required repairs or to demolish the structure.
- -Structure has been determined unfit for human habitation. Entering the structure shall be prohibited except as authorized by the Code Official to make inspections, perform required repairs or to demolish the structure.