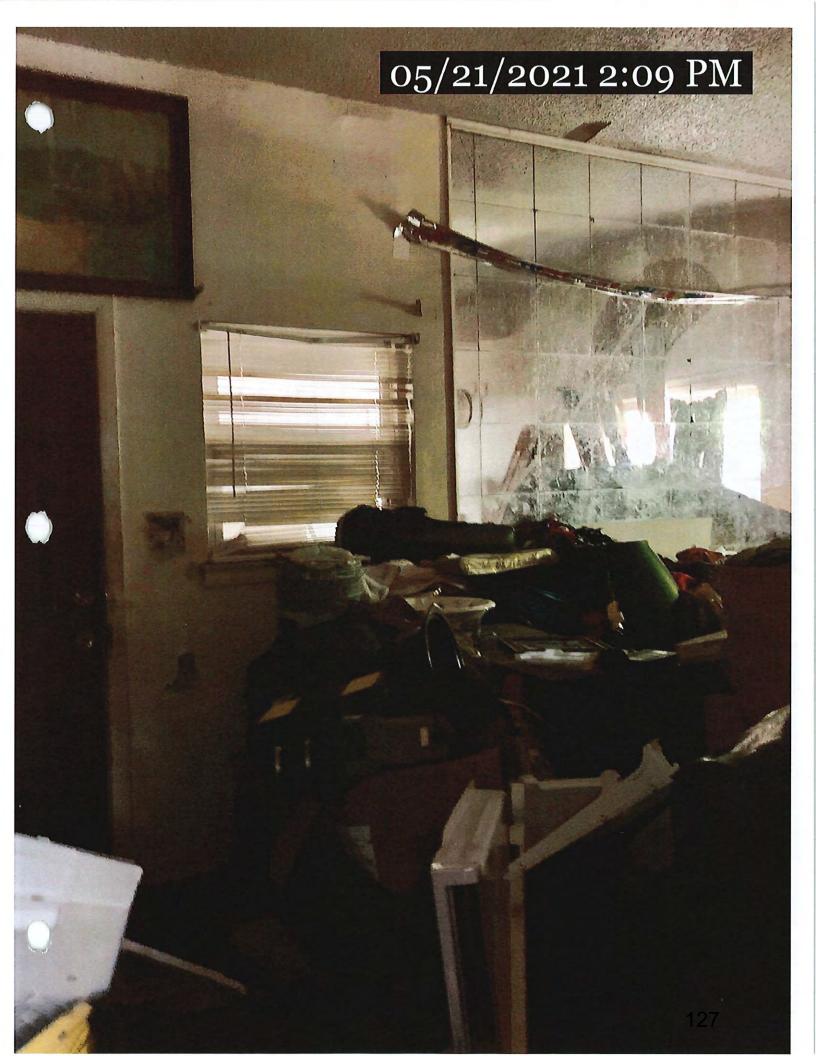

### Suggested Statement of Case History and Pertinent Facts

- 1. On June 1, 2021, the City of Norfolk Department of Neighborhood Development (City), the agency responsible for the enforcement of Part III of the 2015 Virginia Uniform Statewide Building Code (Virginia Maintenance Code or VMC), issued a Notice of Violation (NOV) for the structure located at 5517 Popular Hill Drive, in the City of Norfolk, owned by Wayne and Juanita Credle (Credle). The NOV cited a violation of VMC Section 106.1 deeming the structure unsafe or unfit for human occupancy and ordered the repair or demolish and removal of the structure within 30 days of the date of the notice. The NOV also cited the following violations:
  - a) VMC 304.1 General: Have entire structure assessed by structural engineer; provide report of findings and all recommended repairs listed prior to abatement date; repair or replace by abatement date.
  - b) VMC Section 304.4 Structural members: Have entire structure assessed by structural engineer; provide report of findings and all recommended repairs listed prior to abatement date; repair or replace by abatement date.
  - c) VMC Section 304.6 Exterior walls: Have entire structure assessed by structural engineer; provide report of findings and all recommended repairs listed prior to abatement date; repair or replace by abatement date.
  - d) VMC Section 305.1 General: Have the interior structure assessed by structural engineer; provide report of findings and all recommended repairs listed prior to abatement date; repair or replace by abatement date.
  - e) VMC Section 305.2 Structural members: General: Have the interior structure assessed by structural engineer; provide report of findings and all recommended repairs listed prior to abatement date; repair or replace by abatement date.

- f) VMC Section 504.1 General: Replace or repair all plumbing facilities throughout structure; repair or replace before abatement date.
- g) VMC Section 603.1 Mechanical equipment and appliances: Repair or replace all mechanical and electrical equipment before abatement date; repair or replace by abatement date
- h) VMC Section 604.1 Electrical systems: Repair or replace all mechanical and electrical equipment before abatement date; repair or replace by abatement date
- i) VMC Section 605.1 Electrical components: Repair or replace all mechanical and electrical equipment before abatement date; repair or replace by abatement date
- j) VMC Section 702.1 Means of egress: Means of interior egress needs to be free and clear of debris by abatement date; repair or replace by abatement date
- 2. Credle filed a timely appeal to the City of Norfolk Local Board of Building Code Appeals (local appeals board). The local appeals board denied the appeal on July 22, 2021.
  - 3. Credle acquired a structural engineering report dated August 25, 2021.
  - 4. On August 26, 2021, Credle further appealed to the Review Board.
- 5. This staff document along with a copy of all documents submitted will be sent to the parties and opportunity given for the submittal of additions, corrections or objections to the staff document, and the submittal of additional documents or written arguments to be included in the information distributed to the Review Board members for the appeal hearing before the Review Board.