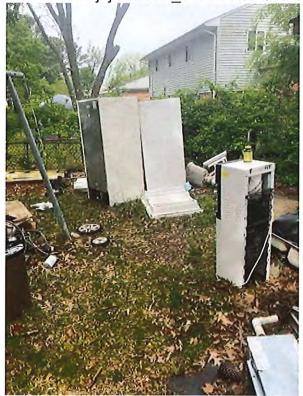

### Suggested Statement of Case History and Pertinent Facts

- 1. On June 1, 2021, the City of Norfolk Department of Neighborhood Development (City), the agency responsible for the enforcement of Part III of the 2015 Virginia Uniform Statewide Building Code (Virginia Maintenance Code or VMC), issued a Notice of Violation (NOV) for the structure located at 5517 Popular Hill Drive, in the City of Norfolk, owned by Wayne and Juanita Credle (Credle). The NOV cited a violation of VMC Section 106.1 deeming the structure unsafe or unfit for human occupancy and ordered the repair or demolish and removal of the structure within 30 days of the date of the notice. The NOV also cited the following violations:
  - a) VMC 304.1 General: Have entire structure assessed by structural engineer; provide report of findings and all recommended repairs listed prior to abatement date; repair or replace by abatement date.
  - b) VMC Section 304.4 Structural members: Have entire structure assessed by structural engineer; provide report of findings and all recommended repairs listed prior to abatement date; repair or replace by abatement date.
  - c) VMC Section 304.6 Exterior walls: Have entire structure assessed by structural engineer; provide report of findings and all recommended repairs listed prior to abatement date; repair or replace by abatement date.
  - d) VMC Section 305.1 General: Have the interior structure assessed by structural engineer; provide report of findings and all recommended repairs listed prior to abatement date; repair or replace by abatement date.
  - e) VMC Section 305.2 Structural members: General: Have the interior structure assessed by structural engineer; provide report of findings and all recommended repairs listed prior to abatement date; repair or replace by abatement date.

- f) VMC Section 504.1 General: Replace or repair all plumbing facilities throughout structure; repair or replace before abatement date.
- g) VMC Section 603.1 Mechanical equipment and appliances: Repair or replace all mechanical and electrical equipment before abatement date; repair or replace by abatement date
- h) VMC Section 604.1 Electrical systems: Repair or replace all mechanical and electrical equipment before abatement date; repair or replace by abatement date
- i) VMC Section 605.1 Electrical components: Repair or replace all mechanical and electrical equipment before abatement date; repair or replace by abatement date
- j) VMC Section 702.1 Means of egress: Means of interior egress needs to be free and clear of debris by abatement date; repair or replace by abatement date
- 2. Credle filed a timely appeal to the City of Norfolk Local Board of Building Code Appeals (local appeals board). The local appeals board denied the appeal on July 22, 2021.
  - 3. Credle acquired a structural engineering report dated August 25, 2021.
  - 4. On August 26, 2021, Credle further appealed to the Review Board.
- 5. This staff document along with a copy of all documents submitted will be sent to the parties and opportunity given for the submittal of additions, corrections or objections to the staff document, and the submittal of additional documents or written arguments to be included in the information distributed to the Review Board members for the appeal hearing before the Review Board.