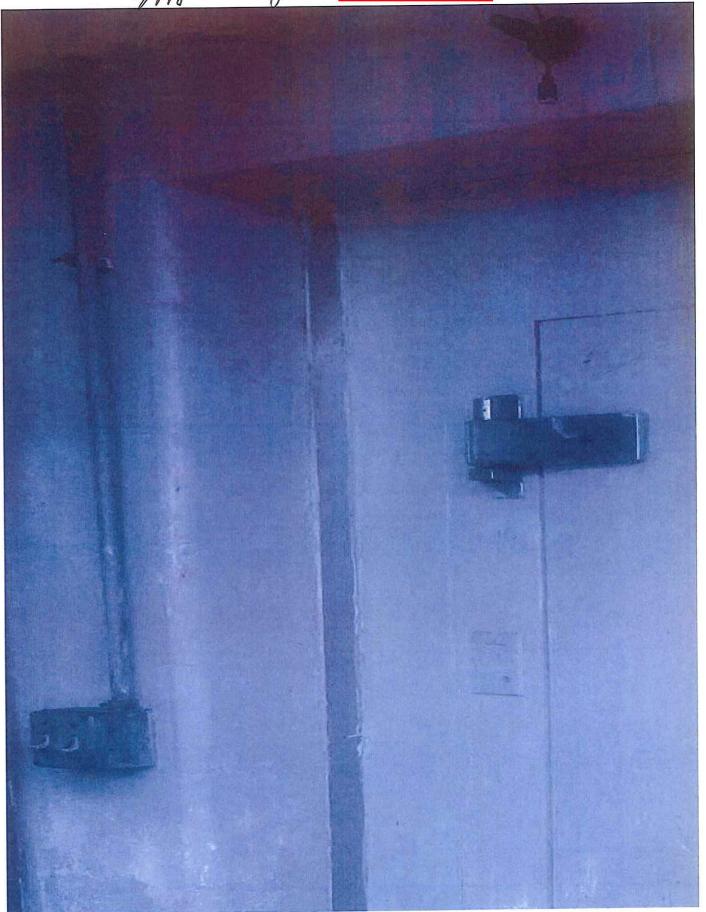

### Suggested Statement of Case History and Pertinent Facts

- 1. On June 1, 2021, the City of Norfolk Department of Neighborhood Development (City), the agency responsible for the enforcement of Part III of the 2015 Virginia Uniform Statewide Building Code (Virginia Maintenance Code or VMC), issued a Notice of Violation (NOV) for the structure located at 5517 Popular Hill Drive, in the City of Norfolk, owned by Wayne and Juanita Credle (Credle). The NOV cited a violation of VMC Section 106.1 deeming the structure unsafe or unfit for human occupancy and ordered the repair or demolish and removal of the structure within 30 days of the date of the notice. The NOV also cited the following violations:
  - a) VMC 304.1 General: Have entire structure assessed by structural engineer; provide report of findings and all recommended repairs listed prior to abatement date; repair or replace by abatement date.
  - b) VMC Section 304.4 Structural members: Have entire structure assessed by structural engineer; provide report of findings and all recommended repairs listed prior to abatement date; repair or replace by abatement date.
  - c) VMC Section 304.6 Exterior walls: Have entire structure assessed by structural engineer; provide report of findings and all recommended repairs listed prior to abatement date; repair or replace by abatement date.
  - d) VMC Section 305.1 General: Have the interior structure assessed by structural engineer; provide report of findings and all recommended repairs listed prior to abatement date; repair or replace by abatement date.
  - e) VMC Section 305.2 Structural members: General: Have the interior structure assessed by structural engineer; provide report of findings and all recommended repairs listed prior to abatement date; repair or replace by abatement date.

#### 106.1 General.

- -106.1 General. This section shall apply to existing structures which are classified as unsafe or unfit for human occupancy. All conditions causing such structures to be classified as unsafe or unfit for human occupancy shall be remedied or as an alternative to correcting such conditions, the structure may be vacated and secured against public entry or razed and removed. Vacant and secured structures shall still be subject to other applicable requirements of this code. Notwithstand-ing the above, when the code official determines that an unsafe structure or a structure unfit for human occupancy constitutes such a hazard that it should be razed or removed, then the code official shall be permitted to order the demoli-tion of such structures in accordance with applicable require-ments of this code.
- -Structure has been determined unfit for human habitation. Entering the structure shall be prohibited except as authorized by the Code Official to make inspections, perform required repairs or to demolish the structure.
- -Structure has been determined unfit for human habitation. Entering the structure shall be prohibited except as authorized by the Code Official to make inspections, perform required repairs or to demolish the structure.