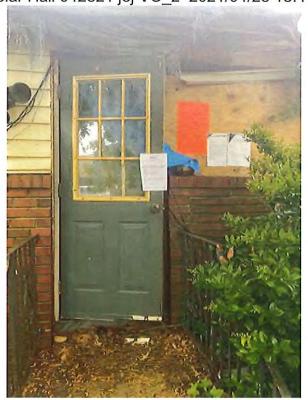

### Suggested Statement of Case History and Pertinent Facts

- 1. On June 1, 2021, the City of Norfolk Department of Neighborhood Development (City), the agency responsible for the enforcement of Part III of the 2015 Virginia Uniform Statewide Building Code (Virginia Maintenance Code or VMC), issued a Notice of Violation (NOV) for the structure located at 5517 Popular Hill Drive, in the City of Norfolk, owned by Wayne and Juanita Credle (Credle). The NOV cited a violation of VMC Section 106.1 deeming the structure unsafe or unfit for human occupancy and ordered the repair or demolish and removal of the structure within 30 days of the date of the notice. The NOV also cited the following violations:
  - a) VMC 304.1 General: Have entire structure assessed by structural engineer; provide report of findings and all recommended repairs listed prior to abatement date; repair or replace by abatement date.
  - b) VMC Section 304.4 Structural members: Have entire structure assessed by structural engineer; provide report of findings and all recommended repairs listed prior to abatement date; repair or replace by abatement date.
  - c) VMC Section 304.6 Exterior walls: Have entire structure assessed by structural engineer; provide report of findings and all recommended repairs listed prior to abatement date; repair or replace by abatement date.
  - d) VMC Section 305.1 General: Have the interior structure assessed by structural engineer; provide report of findings and all recommended repairs listed prior to abatement date; repair or replace by abatement date.
  - e) VMC Section 305.2 Structural members: General: Have the interior structure assessed by structural engineer; provide report of findings and all recommended repairs listed prior to abatement date; repair or replace by abatement date.

This is to inform you that an inspection has been made at the building or structure located at: 5517 POPLAR HALL DRIVE. Our findings are that the structure located at this site is unsafe and uninhabitable. The attached violations of the Virginia Uniform Statewide Building Code (USBC), Part III render the structure unsafe and not fit for human occupancy, as well as a nuisance under Norfolk City Code § 27-6. This letter also serves as the notice of violation under Norfolk Code § 27-6.

#### 106.1 General.

- -106.1 General. This section shall apply to existing structures which are classified as unsafe or unfit for human occupancy. All conditions causing such structures to be classified as unsafe or unfit for human occupancy shall be remedied or as an alternative to correcting such conditions, the structure may be vacated and secured against public entry or razed and removed. Vacant and secured structures shall still be subject to other applicable requirements of this code. Notwithstand-ing the above, when the code official determines that an unsafe structure or a structure unfit for human occupancy constitutes such a hazard that it should be razed or removed, then the code official shall be permitted to order the demoli-tion of such structures in accordance with applicable require-ments of this code.
- -Structure has been determined unfit for human habitation. Entering the structure shall be prohibited except as authorized by the Code Official to make inspections, perform required repairs or to demolish the structure.
- -Structure has been determined unfit for human habitation. Entering the structure shall be prohibited except as authorized by the Code Official to make inspections, perform required repairs or to demolish the structure.