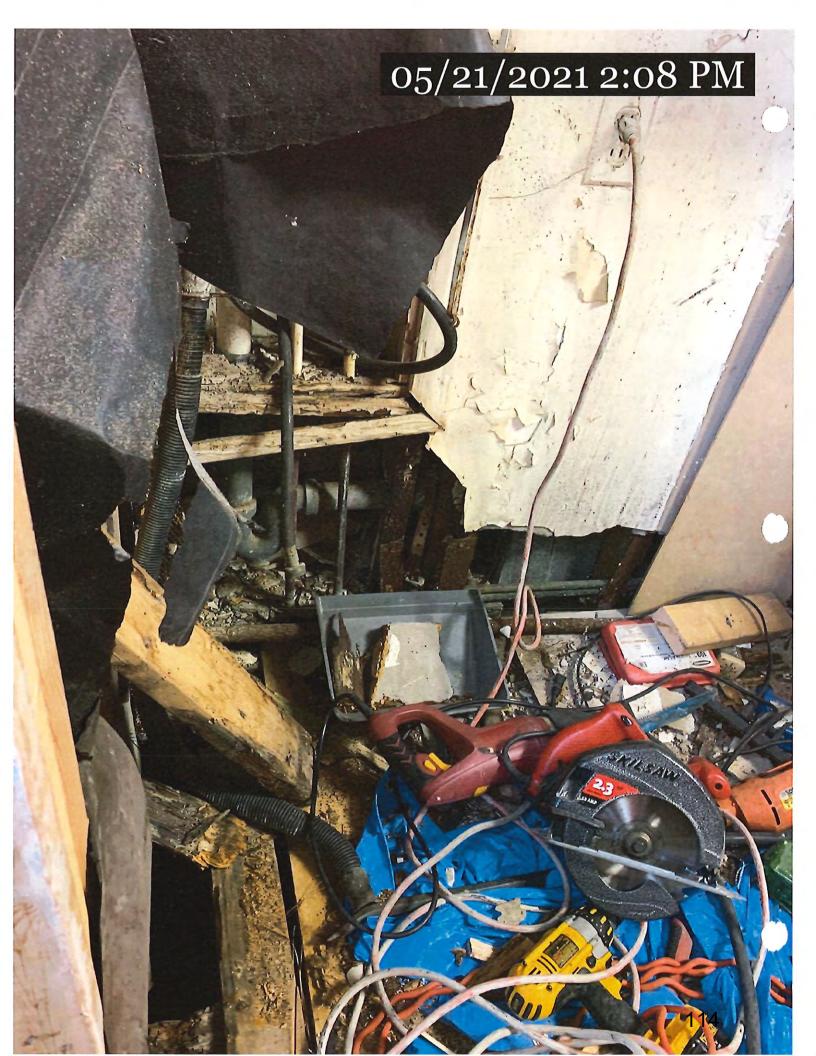

### Suggested Statement of Case History and Pertinent Facts

- 1. On June 1, 2021, the City of Norfolk Department of Neighborhood Development (City), the agency responsible for the enforcement of Part III of the 2015 Virginia Uniform Statewide Building Code (Virginia Maintenance Code or VMC), issued a Notice of Violation (NOV) for the structure located at 5517 Popular Hill Drive, in the City of Norfolk, owned by Wayne and Juanita Credle (Credle). The NOV cited a violation of VMC Section 106.1 deeming the structure unsafe or unfit for human occupancy and ordered the repair or demolish and removal of the structure within 30 days of the date of the notice. The NOV also cited the following violations:
  - a) VMC 304.1 General: Have entire structure assessed by structural engineer; provide report of findings and all recommended repairs listed prior to abatement date; repair or replace by abatement date.
  - b) VMC Section 304.4 Structural members: Have entire structure assessed by structural engineer; provide report of findings and all recommended repairs listed prior to abatement date; repair or replace by abatement date.
  - c) VMC Section 304.6 Exterior walls: Have entire structure assessed by structural engineer; provide report of findings and all recommended repairs listed prior to abatement date; repair or replace by abatement date.
  - d) VMC Section 305.1 General: Have the interior structure assessed by structural engineer; provide report of findings and all recommended repairs listed prior to abatement date; repair or replace by abatement date.
  - e) VMC Section 305.2 Structural members: General: Have the interior structure assessed by structural engineer; provide report of findings and all recommended repairs listed prior to abatement date; repair or replace by abatement date.

- f) VMC Section 504.1 General: Replace or repair all plumbing facilities throughout structure; repair or replace before abatement date.
- g) VMC Section 603.1 Mechanical equipment and appliances: Repair or replace all mechanical and electrical equipment before abatement date; repair or replace by abatement date
- h) VMC Section 604.1 Electrical systems: Repair or replace all mechanical and electrical equipment before abatement date; repair or replace by abatement date
- i) VMC Section 605.1 Electrical components: Repair or replace all mechanical and electrical equipment before abatement date; repair or replace by abatement date
- j) VMC Section 702.1 Means of egress: Means of interior egress needs to be free and clear of debris by abatement date; repair or replace by abatement date
- 2. Credle filed a timely appeal to the City of Norfolk Local Board of Building Code Appeals (local appeals board). The local appeals board denied the appeal on July 22, 2021.
  - 3. Credle acquired a structural engineering report dated August 25, 2021.
  - 4. On August 26, 2021, Credle further appealed to the Review Board.
- 5. This staff document along with a copy of all documents submitted will be sent to the parties and opportunity given for the submittal of additions, corrections or objections to the staff document, and the submittal of additional documents or written arguments to be included in the information distributed to the Review Board members for the appeal hearing before the Review Board.