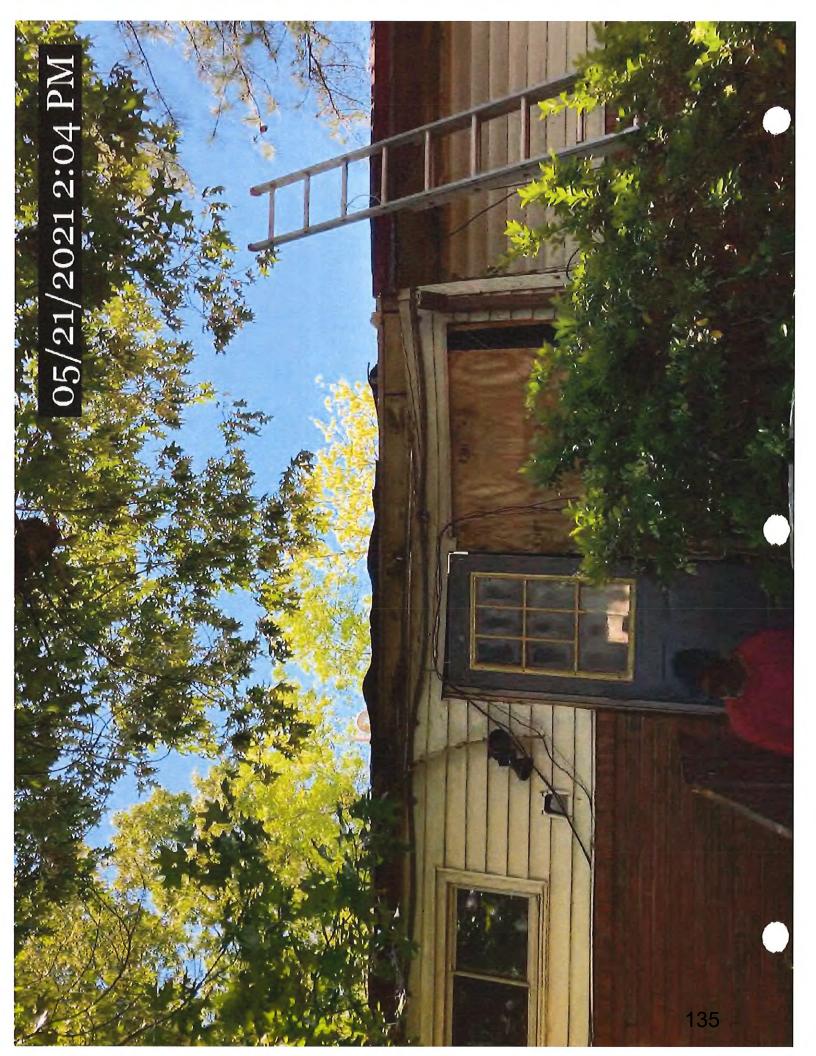

### Suggested Statement of Case History and Pertinent Facts

- 1. On June 1, 2021, the City of Norfolk Department of Neighborhood Development (City), the agency responsible for the enforcement of Part III of the 2015 Virginia Uniform Statewide Building Code (Virginia Maintenance Code or VMC), issued a Notice of Violation (NOV) for the structure located at 5517 Popular Hill Drive, in the City of Norfolk, owned by Wayne and Juanita Credle (Credle). The NOV cited a violation of VMC Section 106.1 deeming the structure unsafe or unfit for human occupancy and ordered the repair or demolish and removal of the structure within 30 days of the date of the notice. The NOV also cited the following violations:
  - a) VMC 304.1 General: Have entire structure assessed by structural engineer; provide report of findings and all recommended repairs listed prior to abatement date; repair or replace by abatement date.
  - b) VMC Section 304.4 Structural members: Have entire structure assessed by structural engineer; provide report of findings and all recommended repairs listed prior to abatement date; repair or replace by abatement date.
  - c) VMC Section 304.6 Exterior walls: Have entire structure assessed by structural engineer; provide report of findings and all recommended repairs listed prior to abatement date; repair or replace by abatement date.
  - d) VMC Section 305.1 General: Have the interior structure assessed by structural engineer; provide report of findings and all recommended repairs listed prior to abatement date; repair or replace by abatement date.
  - e) VMC Section 305.2 Structural members: General: Have the interior structure assessed by structural engineer; provide report of findings and all recommended repairs listed prior to abatement date; repair or replace by abatement date.

### 304.1 General Requirements-Exterior Structure

- -The exterior of a structure shall be maintained in good repair, structurally sound, and sanitary so as not to pose a threat to the health, safety, or welfare.
- -Have entire structure assessed by a structural engineer. Provide a report of findings and all recommended repairs listed on Structural engineers letterhead with seal before abatement date

### 304.4 General Requirements-Exterior Structure

- -All structural members shall be maintained free from deterioration, and shall be capable of safely supporting the imposed dead and live loads.
- -Have entire structure assessed by a structural engineer. Provide a report of findings and all recommended repairs listed on Structural engineers letterhead with seal before abatement date
- -Repair or replace by abatement date.

#### 304.6 General Requirements-Exterior Structure

- -All exterior walls shall be free from holes, breaks, and loose or rotting materials; and maintained weatherproof and properly surface coated where required to prevent deterioration.
- -Have entire structure assessed by a structural engineer. Provide a report of findings and all recommended repairs listed on tructural engineers letterhead with seal before abatement date
- -Repair or replace by abatement date.