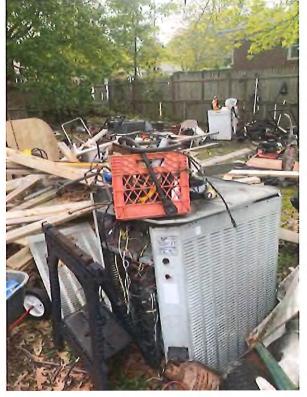

### Suggested Statement of Case History and Pertinent Facts

- 1. On June 1, 2021, the City of Norfolk Department of Neighborhood Development (City), the agency responsible for the enforcement of Part III of the 2015 Virginia Uniform Statewide Building Code (Virginia Maintenance Code or VMC), issued a Notice of Violation (NOV) for the structure located at 5517 Popular Hill Drive, in the City of Norfolk, owned by Wayne and Juanita Credle (Credle). The NOV cited a violation of VMC Section 106.1 deeming the structure unsafe or unfit for human occupancy and ordered the repair or demolish and removal of the structure within 30 days of the date of the notice. The NOV also cited the following violations:
  - a) VMC 304.1 General: Have entire structure assessed by structural engineer; provide report of findings and all recommended repairs listed prior to abatement date; repair or replace by abatement date.
  - b) VMC Section 304.4 Structural members: Have entire structure assessed by structural engineer; provide report of findings and all recommended repairs listed prior to abatement date; repair or replace by abatement date.
  - c) VMC Section 304.6 Exterior walls: Have entire structure assessed by structural engineer; provide report of findings and all recommended repairs listed prior to abatement date; repair or replace by abatement date.
  - d) VMC Section 305.1 General: Have the interior structure assessed by structural engineer; provide report of findings and all recommended repairs listed prior to abatement date; repair or replace by abatement date.
  - e) VMC Section 305.2 Structural members: General: Have the interior structure assessed by structural engineer; provide report of findings and all recommended repairs listed prior to abatement date; repair or replace by abatement date.

- f) VMC Section 504.1 General: Replace or repair all plumbing facilities throughout structure; repair or replace before abatement date.
- g) VMC Section 603.1 Mechanical equipment and appliances: Repair or replace all mechanical and electrical equipment before abatement date; repair or replace by abatement date
- h) VMC Section 604.1 Electrical systems: Repair or replace all mechanical and electrical equipment before abatement date; repair or replace by abatement date
- i) VMC Section 605.1 Electrical components: Repair or replace all mechanical and electrical equipment before abatement date; repair or replace by abatement date
- j) VMC Section 702.1 Means of egress: Means of interior egress needs to be free and clear of debris by abatement date; repair or replace by abatement date
- 2. Credle filed a timely appeal to the City of Norfolk Local Board of Building Code Appeals (local appeals board). The local appeals board denied the appeal on July 22, 2021.
  - 3. Credle acquired a structural engineering report dated August 25, 2021.
  - 4. On August 26, 2021, Credle further appealed to the Review Board.
- 5. This staff document along with a copy of all documents submitted will be sent to the parties and opportunity given for the submittal of additions, corrections or objections to the staff document, and the submittal of additional documents or written arguments to be included in the information distributed to the Review Board members for the appeal hearing before the Review Board.