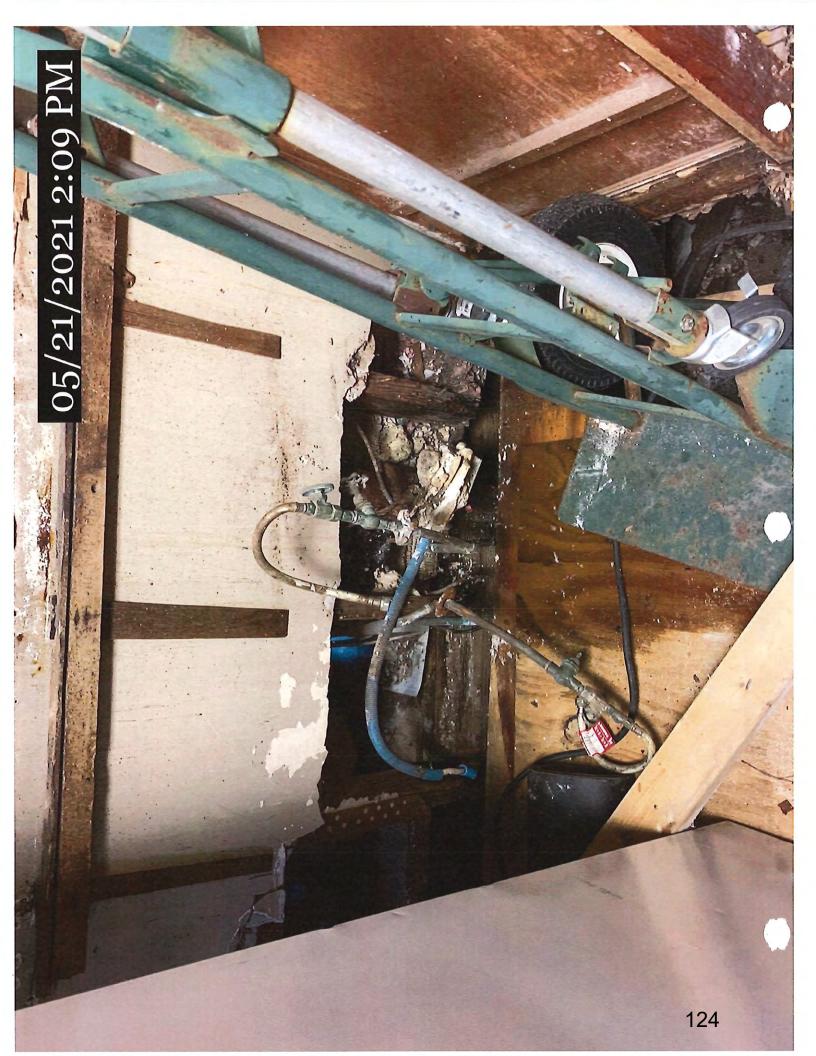

### 504.1 Plumbing Facilities and Fixture Requirements General Plumbing Systems

- -Required or provided plumbing systems and facilities shall be maintained in accordance with the applicable building code.
- -Replace and or repair all plumbing facilities throughout structure.
- -Repair or replace by abatement date.

### 603.1 Mechanical And Electrical Requirements - Mechanical Equipment

- -Required or provided mechanical equipment, appliances, fireplaces, solid fuel-burning appliances, cooking appliances, chimneys, vents, and water heating appliances shall be maintained in compliance with the code under which the appliances, system, or equipment was installed, kept in safe working condition, and capable of performing the intended function.
- -Replace or repair all mechanical and electrical equipment before abatement date.
- -Repair or replace by abatement date.

#### 604.1 Mechanical And Electrical Requirements-Electrical Facilities

- -Required or provided electrical systems and facilities shall be maintained in accordance with the applicable building code.
- -Replace or repair all mechanical and electrical equipment before abatement date.
- -Repair or replace by abatement date.

### 605.1 Mechanical And Electrical Requirements-Electrical Equipment

-Electrical equipment, wiring, and appliances shall be maintained in accordance with the applicable building code.

500 E Main Street, Norfolk VA 23510 Phone: 757-664-6500 Fax: 757-664-6898 -Replace or repair all mechanical and electrical equipment before abatement date.