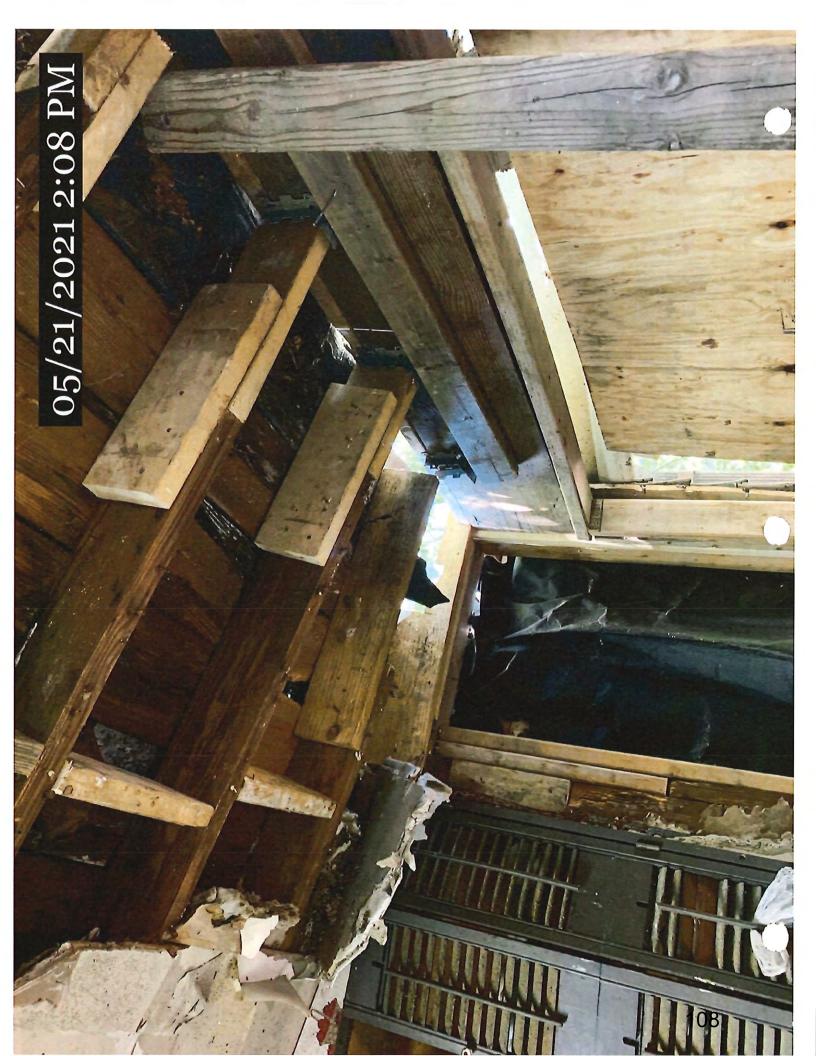

### Suggested Statement of Case History and Pertinent Facts

- 1. On June 1, 2021, the City of Norfolk Department of Neighborhood Development (City), the agency responsible for the enforcement of Part III of the 2015 Virginia Uniform Statewide Building Code (Virginia Maintenance Code or VMC), issued a Notice of Violation (NOV) for the structure located at 5517 Popular Hill Drive, in the City of Norfolk, owned by Wayne and Juanita Credle (Credle). The NOV cited a violation of VMC Section 106.1 deeming the structure unsafe or unfit for human occupancy and ordered the repair or demolish and removal of the structure within 30 days of the date of the notice. The NOV also cited the following violations:
  - a) VMC 304.1 General: Have entire structure assessed by structural engineer; provide report of findings and all recommended repairs listed prior to abatement date; repair or replace by abatement date.
  - b) VMC Section 304.4 Structural members: Have entire structure assessed by structural engineer; provide report of findings and all recommended repairs listed prior to abatement date; repair or replace by abatement date.
  - c) VMC Section 304.6 Exterior walls: Have entire structure assessed by structural engineer; provide report of findings and all recommended repairs listed prior to abatement date; repair or replace by abatement date.
  - d) VMC Section 305.1 General: Have the interior structure assessed by structural engineer; provide report of findings and all recommended repairs listed prior to abatement date; repair or replace by abatement date.
  - e) VMC Section 305.2 Structural members: General: Have the interior structure assessed by structural engineer; provide report of findings and all recommended repairs listed prior to abatement date; repair or replace by abatement date.

### 304.1 General Requirements-Exterior Structure

- -The exterior of a structure shall be maintained in good repair, structurally sound, and sanitary so as not to pose a threat to the health, safety, or welfare.
- -Have entire structure assessed by a structural engineer. Provide a report of findings and all recommended repairs listed on Structural engineers letterhead with seal before abatement date

### 304.4 General Requirements-Exterior Structure

- -All structural members shall be maintained free from deterioration, and shall be capable of safely supporting the imposed dead and live loads.
- -Have entire structure assessed by a structural engineer. Provide a report of findings and all recommended repairs listed on Structural engineers letterhead with seal before abatement date
- -Repair or replace by abatement date.

#### 304.6 General Requirements-Exterior Structure

- -All exterior walls shall be free from holes, breaks, and loose or rotting materials; and maintained weatherproof and properly surface coated where required to prevent deterioration.
- -Have entire structure assessed by a structural engineer. Provide a report of findings and all recommended repairs listed on tructural engineers letterhead with seal before abatement date
- -Repair or replace by abatement date.