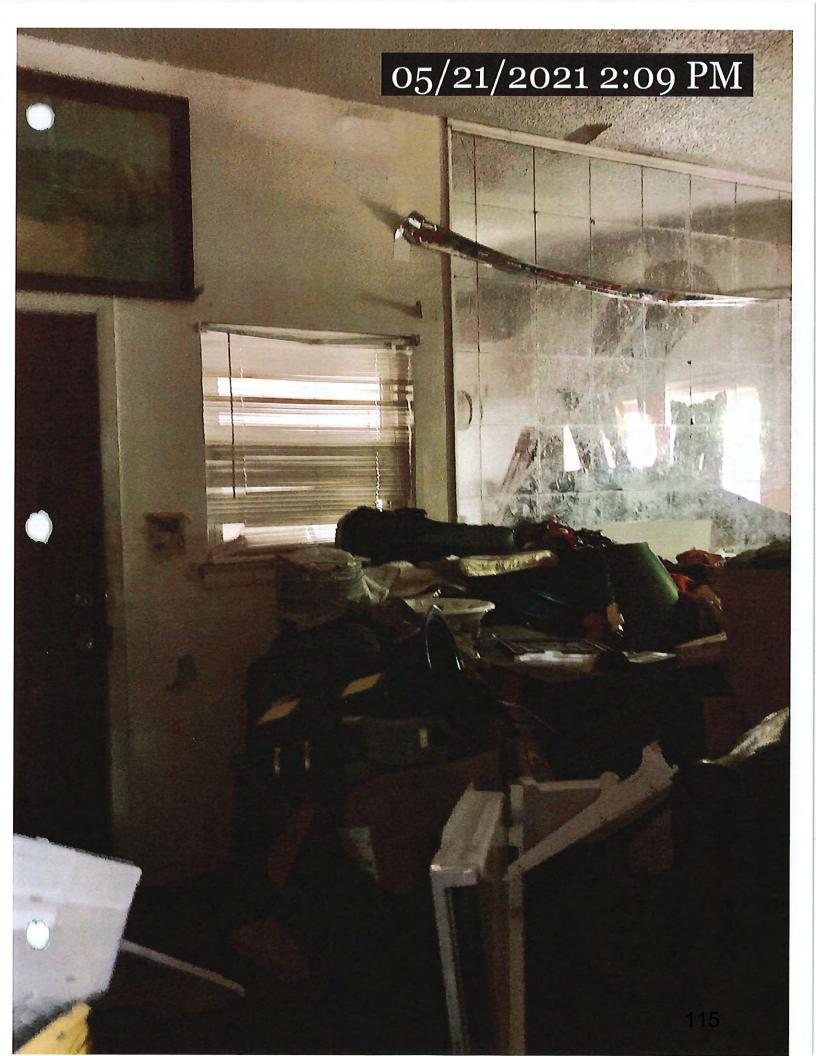

### Suggested Statement of Case History and Pertinent Facts

- 1. On June 1, 2021, the City of Norfolk Department of Neighborhood Development (City), the agency responsible for the enforcement of Part III of the 2015 Virginia Uniform Statewide Building Code (Virginia Maintenance Code or VMC), issued a Notice of Violation (NOV) for the structure located at 5517 Popular Hill Drive, in the City of Norfolk, owned by Wayne and Juanita Credle (Credle). The NOV cited a violation of VMC Section 106.1 deeming the structure unsafe or unfit for human occupancy and ordered the repair or demolish and removal of the structure within 30 days of the date of the notice. The NOV also cited the following violations:
  - a) VMC 304.1 General: Have entire structure assessed by structural engineer; provide report of findings and all recommended repairs listed prior to abatement date; repair or replace by abatement date.
  - b) VMC Section 304.4 Structural members: Have entire structure assessed by structural engineer; provide report of findings and all recommended repairs listed prior to abatement date; repair or replace by abatement date.
  - c) VMC Section 304.6 Exterior walls: Have entire structure assessed by structural engineer; provide report of findings and all recommended repairs listed prior to abatement date; repair or replace by abatement date.
  - d) VMC Section 305.1 General: Have the interior structure assessed by structural engineer; provide report of findings and all recommended repairs listed prior to abatement date; repair or replace by abatement date.
  - e) VMC Section 305.2 Structural members: General: Have the interior structure assessed by structural engineer; provide report of findings and all recommended repairs listed prior to abatement date; repair or replace by abatement date.

- f) VMC Section 504.1 General: Replace or repair all plumbing facilities throughout structure; repair or replace before abatement date.
- g) VMC Section 603.1 Mechanical equipment and appliances: Repair or replace all mechanical and electrical equipment before abatement date; repair or replace by abatement date
- h) VMC Section 604.1 Electrical systems: Repair or replace all mechanical and electrical equipment before abatement date; repair or replace by abatement date
- i) VMC Section 605.1 Electrical components: Repair or replace all mechanical and electrical equipment before abatement date; repair or replace by abatement date
- j) VMC Section 702.1 Means of egress: Means of interior egress needs to be free and clear of debris by abatement date; repair or replace by abatement date
- 2. Credle filed a timely appeal to the City of Norfolk Local Board of Building Code Appeals (local appeals board). The local appeals board denied the appeal on July 22, 2021.
  - 3. Credle acquired a structural engineering report dated August 25, 2021.
  - 4. On August 26, 2021, Credle further appealed to the Review Board.
- 5. This staff document along with a copy of all documents submitted will be sent to the parties and opportunity given for the submittal of additions, corrections or objections to the staff document, and the submittal of additional documents or written arguments to be included in the information distributed to the Review Board members for the appeal hearing before the Review Board.