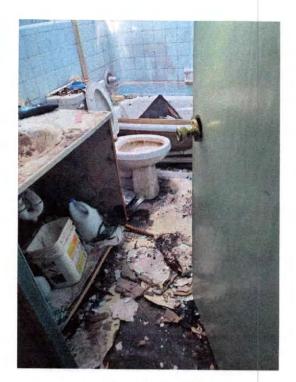

### Suggested Statement of Case History and Pertinent Facts

- 1. On June 1, 2021, the City of Norfolk Department of Neighborhood Development (City), the agency responsible for the enforcement of Part III of the 2015 Virginia Uniform Statewide Building Code (Virginia Maintenance Code or VMC), issued a Notice of Violation (NOV) for the structure located at 5517 Popular Hill Drive, in the City of Norfolk, owned by Wayne and Juanita Credle (Credle). The NOV cited a violation of VMC Section 106.1 deeming the structure unsafe or unfit for human occupancy and ordered the repair or demolish and removal of the structure within 30 days of the date of the notice. The NOV also cited the following violations:
  - a) VMC 304.1 General: Have entire structure assessed by structural engineer; provide report of findings and all recommended repairs listed prior to abatement date; repair or replace by abatement date.
  - b) VMC Section 304.4 Structural members: Have entire structure assessed by structural engineer; provide report of findings and all recommended repairs listed prior to abatement date; repair or replace by abatement date.
  - c) VMC Section 304.6 Exterior walls: Have entire structure assessed by structural engineer; provide report of findings and all recommended repairs listed prior to abatement date; repair or replace by abatement date.
  - d) VMC Section 305.1 General: Have the interior structure assessed by structural engineer; provide report of findings and all recommended repairs listed prior to abatement date; repair or replace by abatement date.
  - e) VMC Section 305.2 Structural members: General: Have the interior structure assessed by structural engineer; provide report of findings and all recommended repairs listed prior to abatement date; repair or replace by abatement date.

- f) VMC Section 504.1 General: Replace or repair all plumbing facilities throughout structure; repair or replace before abatement date.
- g) VMC Section 603.1 Mechanical equipment and appliances: Repair or replace all mechanical and electrical equipment before abatement date; repair or replace by abatement date
- h) VMC Section 604.1 Electrical systems: Repair or replace all mechanical and electrical equipment before abatement date; repair or replace by abatement date
- i) VMC Section 605.1 Electrical components: Repair or replace all mechanical and electrical equipment before abatement date; repair or replace by abatement date
- j) VMC Section 702.1 Means of egress: Means of interior egress needs to be free and clear of debris by abatement date; repair or replace by abatement date
- 2. Credle filed a timely appeal to the City of Norfolk Local Board of Building Code Appeals (local appeals board). The local appeals board denied the appeal on July 22, 2021.
  - 3. Credle acquired a structural engineering report dated August 25, 2021.
  - 4. On August 26, 2021, Credle further appealed to the Review Board.
- 5. This staff document along with a copy of all documents submitted will be sent to the parties and opportunity given for the submittal of additions, corrections or objections to the staff document, and the submittal of additional documents or written arguments to be included in the information distributed to the Review Board members for the appeal hearing before the Review Board.