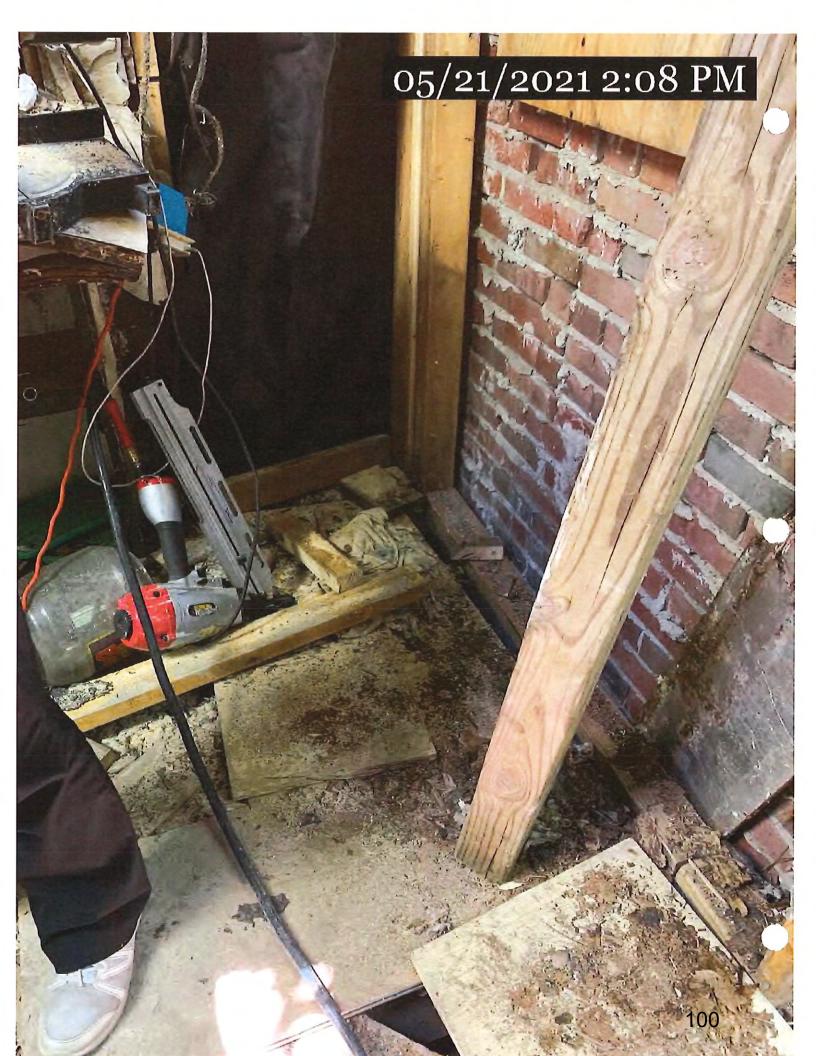

### Suggested Statement of Case History and Pertinent Facts

- 1. On June 1, 2021, the City of Norfolk Department of Neighborhood Development (City), the agency responsible for the enforcement of Part III of the 2015 Virginia Uniform Statewide Building Code (Virginia Maintenance Code or VMC), issued a Notice of Violation (NOV) for the structure located at 5517 Popular Hill Drive, in the City of Norfolk, owned by Wayne and Juanita Credle (Credle). The NOV cited a violation of VMC Section 106.1 deeming the structure unsafe or unfit for human occupancy and ordered the repair or demolish and removal of the structure within 30 days of the date of the notice. The NOV also cited the following violations:
  - a) VMC 304.1 General: Have entire structure assessed by structural engineer; provide report of findings and all recommended repairs listed prior to abatement date; repair or replace by abatement date.
  - b) VMC Section 304.4 Structural members: Have entire structure assessed by structural engineer; provide report of findings and all recommended repairs listed prior to abatement date; repair or replace by abatement date.
  - c) VMC Section 304.6 Exterior walls: Have entire structure assessed by structural engineer; provide report of findings and all recommended repairs listed prior to abatement date; repair or replace by abatement date.
  - d) VMC Section 305.1 General: Have the interior structure assessed by structural engineer; provide report of findings and all recommended repairs listed prior to abatement date; repair or replace by abatement date.
  - e) VMC Section 305.2 Structural members: General: Have the interior structure assessed by structural engineer; provide report of findings and all recommended repairs listed prior to abatement date; repair or replace by abatement date.

### 304.1 General Requirements-Exterior Structure

- -The exterior of a structure shall be maintained in good repair, structurally sound, and sanitary so as not to pose a threat to the health, safety, or welfare.
- -Have entire structure assessed by a structural engineer. Provide a report of findings and all recommended repairs listed on Structural engineers letterhead with seal before abatement date

### 304.4 General Requirements-Exterior Structure

- -All structural members shall be maintained free from deterioration, and shall be capable of safely supporting the imposed dead and live loads.
- -Have entire structure assessed by a structural engineer. Provide a report of findings and all recommended repairs listed on Structural engineers letterhead with seal before abatement date
- -Repair or replace by abatement date.

#### 304.6 General Requirements-Exterior Structure

- -All exterior walls shall be free from holes, breaks, and loose or rotting materials; and maintained weatherproof and properly surface coated where required to prevent deterioration.
- -Have entire structure assessed by a structural engineer. Provide a report of findings and all recommended repairs listed on tructural engineers letterhead with seal before abatement date
- -Repair or replace by abatement date.