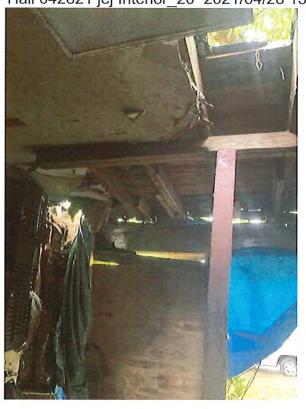

### Suggested Statement of Case History and Pertinent Facts

- 1. On June 1, 2021, the City of Norfolk Department of Neighborhood Development (City), the agency responsible for the enforcement of Part III of the 2015 Virginia Uniform Statewide Building Code (Virginia Maintenance Code or VMC), issued a Notice of Violation (NOV) for the structure located at 5517 Popular Hill Drive, in the City of Norfolk, owned by Wayne and Juanita Credle (Credle). The NOV cited a violation of VMC Section 106.1 deeming the structure unsafe or unfit for human occupancy and ordered the repair or demolish and removal of the structure within 30 days of the date of the notice. The NOV also cited the following violations:
  - a) VMC 304.1 General: Have entire structure assessed by structural engineer; provide report of findings and all recommended repairs listed prior to abatement date; repair or replace by abatement date.
  - b) VMC Section 304.4 Structural members: Have entire structure assessed by structural engineer; provide report of findings and all recommended repairs listed prior to abatement date; repair or replace by abatement date.
  - c) VMC Section 304.6 Exterior walls: Have entire structure assessed by structural engineer; provide report of findings and all recommended repairs listed prior to abatement date; repair or replace by abatement date.
  - d) VMC Section 305.1 General: Have the interior structure assessed by structural engineer; provide report of findings and all recommended repairs listed prior to abatement date; repair or replace by abatement date.
  - e) VMC Section 305.2 Structural members: General: Have the interior structure assessed by structural engineer; provide report of findings and all recommended repairs listed prior to abatement date; repair or replace by abatement date.

### 304.1 General Requirements-Exterior Structure

- -The exterior of a structure shall be maintained in good repair, structurally sound, and sanitary so as not to pose a threat to the health, safety, or welfare.
- -Have entire structure assessed by a structural engineer. Provide a report of findings and all recommended repairs listed on Structural engineers letterhead with seal before abatement date

### 304.4 General Requirements-Exterior Structure

- -All structural members shall be maintained free from deterioration, and shall be capable of safely supporting the imposed dead and live loads.
- -Have entire structure assessed by a structural engineer. Provide a report of findings and all recommended repairs listed on Structural engineers letterhead with seal before abatement date
- -Repair or replace by abatement date.

#### 304.6 General Requirements-Exterior Structure

- -All exterior walls shall be free from holes, breaks, and loose or rotting materials; and maintained weatherproof and properly surface coated where required to prevent deterioration.
- -Have entire structure assessed by a structural engineer. Provide a report of findings and all recommended repairs listed on tructural engineers letterhead with seal before abatement date
- -Repair or replace by abatement date.