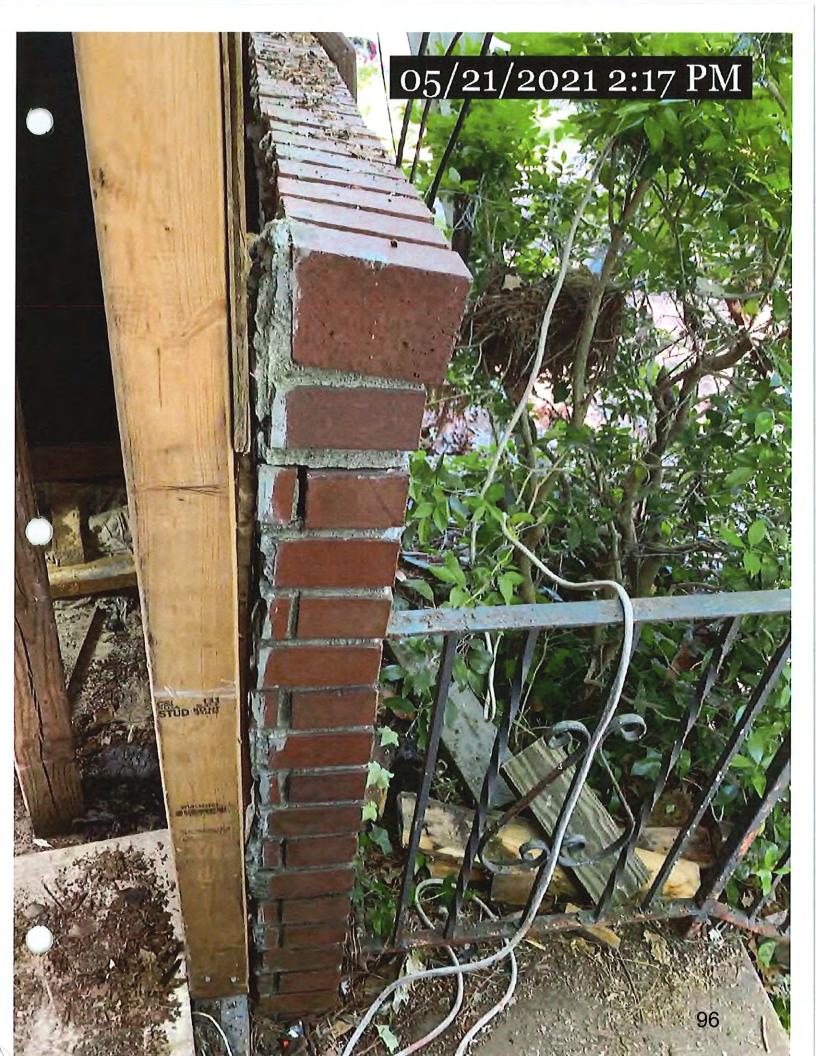

### Suggested Statement of Case History and Pertinent Facts

- 1. On June 1, 2021, the City of Norfolk Department of Neighborhood Development (City), the agency responsible for the enforcement of Part III of the 2015 Virginia Uniform Statewide Building Code (Virginia Maintenance Code or VMC), issued a Notice of Violation (NOV) for the structure located at 5517 Popular Hill Drive, in the City of Norfolk, owned by Wayne and Juanita Credle (Credle). The NOV cited a violation of VMC Section 106.1 deeming the structure unsafe or unfit for human occupancy and ordered the repair or demolish and removal of the structure within 30 days of the date of the notice. The NOV also cited the following violations:
  - a) VMC 304.1 General: Have entire structure assessed by structural engineer; provide report of findings and all recommended repairs listed prior to abatement date; repair or replace by abatement date.
  - b) VMC Section 304.4 Structural members: Have entire structure assessed by structural engineer; provide report of findings and all recommended repairs listed prior to abatement date; repair or replace by abatement date.
  - c) VMC Section 304.6 Exterior walls: Have entire structure assessed by structural engineer; provide report of findings and all recommended repairs listed prior to abatement date; repair or replace by abatement date.
  - d) VMC Section 305.1 General: Have the interior structure assessed by structural engineer; provide report of findings and all recommended repairs listed prior to abatement date; repair or replace by abatement date.
  - e) VMC Section 305.2 Structural members: General: Have the interior structure assessed by structural engineer; provide report of findings and all recommended repairs listed prior to abatement date; repair or replace by abatement date.

### 304.1 General Requirements-Exterior Structure

- -The exterior of a structure shall be maintained in good repair, structurally sound, and sanitary so as not to pose a threat to the health, safety, or welfare.
- -Have entire structure assessed by a structural engineer. Provide a report of findings and all recommended repairs listed on Structural engineers letterhead with seal before abatement date

### 304.4 General Requirements-Exterior Structure

- -All structural members shall be maintained free from deterioration, and shall be capable of safely supporting the imposed dead and live loads.
- -Have entire structure assessed by a structural engineer. Provide a report of findings and all recommended repairs listed on Structural engineers letterhead with seal before abatement date
- -Repair or replace by abatement date.

#### 304.6 General Requirements-Exterior Structure

- -All exterior walls shall be free from holes, breaks, and loose or rotting materials; and maintained weatherproof and properly surface coated where required to prevent deterioration.
- -Have entire structure assessed by a structural engineer. Provide a report of findings and all recommended repairs listed on tructural engineers letterhead with seal before abatement date
- -Repair or replace by abatement date.