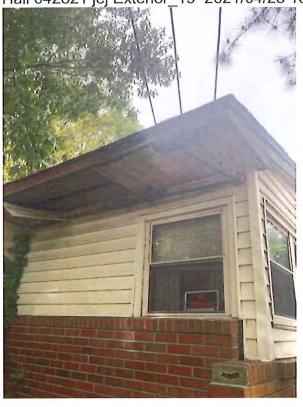

### Suggested Statement of Case History and Pertinent Facts

- 1. On June 1, 2021, the City of Norfolk Department of Neighborhood Development (City), the agency responsible for the enforcement of Part III of the 2015 Virginia Uniform Statewide Building Code (Virginia Maintenance Code or VMC), issued a Notice of Violation (NOV) for the structure located at 5517 Popular Hill Drive, in the City of Norfolk, owned by Wayne and Juanita Credle (Credle). The NOV cited a violation of VMC Section 106.1 deeming the structure unsafe or unfit for human occupancy and ordered the repair or demolish and removal of the structure within 30 days of the date of the notice. The NOV also cited the following violations:
  - a) VMC 304.1 General: Have entire structure assessed by structural engineer; provide report of findings and all recommended repairs listed prior to abatement date; repair or replace by abatement date.
  - b) VMC Section 304.4 Structural members: Have entire structure assessed by structural engineer; provide report of findings and all recommended repairs listed prior to abatement date; repair or replace by abatement date.
  - c) VMC Section 304.6 Exterior walls: Have entire structure assessed by structural engineer; provide report of findings and all recommended repairs listed prior to abatement date; repair or replace by abatement date.
  - d) VMC Section 305.1 General: Have the interior structure assessed by structural engineer; provide report of findings and all recommended repairs listed prior to abatement date; repair or replace by abatement date.
  - e) VMC Section 305.2 Structural members: General: Have the interior structure assessed by structural engineer; provide report of findings and all recommended repairs listed prior to abatement date; repair or replace by abatement date.

### 304.1 General Requirements-Exterior Structure

- -The exterior of a structure shall be maintained in good repair, structurally sound, and sanitary so as not to pose a threat to the health, safety, or welfare.
- -Have entire structure assessed by a structural engineer. Provide a report of findings and all recommended repairs listed on Structural engineers letterhead with seal before abatement date

### 304.4 General Requirements-Exterior Structure

- -All structural members shall be maintained free from deterioration, and shall be capable of safely supporting the imposed dead and live loads.
- -Have entire structure assessed by a structural engineer. Provide a report of findings and all recommended repairs listed on Structural engineers letterhead with seal before abatement date
- -Repair or replace by abatement date.

#### 304.6 General Requirements-Exterior Structure

- -All exterior walls shall be free from holes, breaks, and loose or rotting materials; and maintained weatherproof and properly surface coated where required to prevent deterioration.
- -Have entire structure assessed by a structural engineer. Provide a report of findings and all recommended repairs listed on tructural engineers letterhead with seal before abatement date
- -Repair or replace by abatement date.