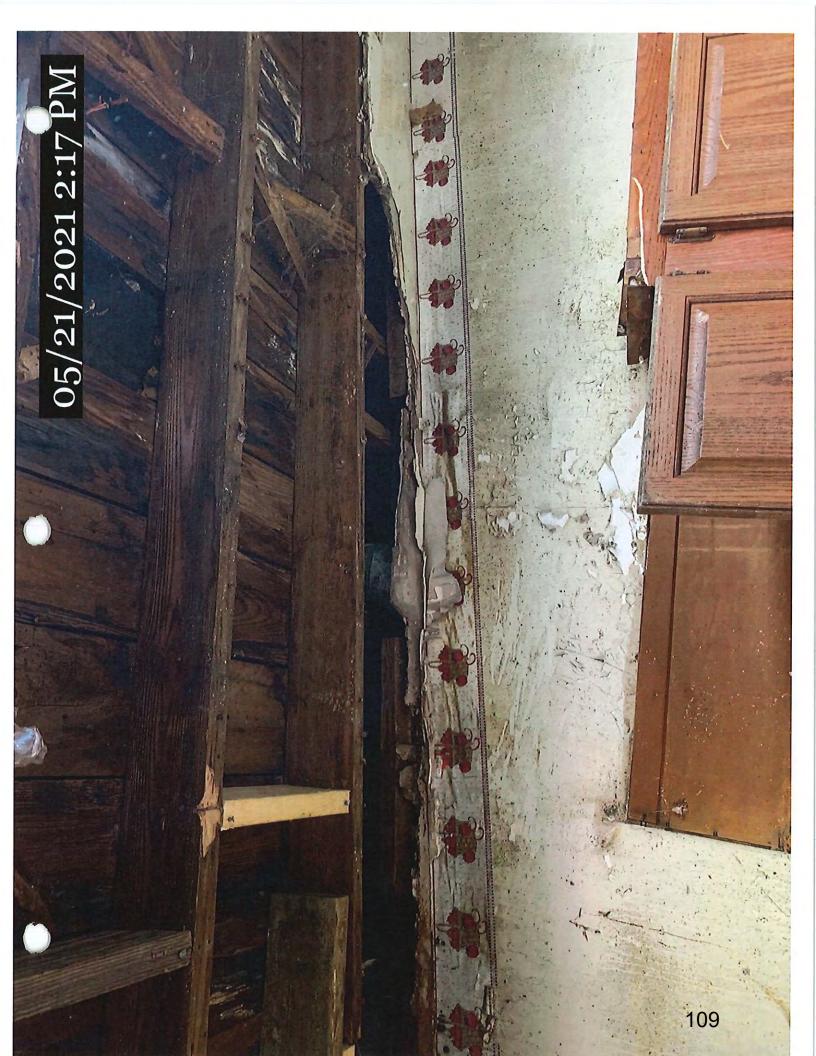

### Suggested Statement of Case History and Pertinent Facts

- 1. On June 1, 2021, the City of Norfolk Department of Neighborhood Development (City), the agency responsible for the enforcement of Part III of the 2015 Virginia Uniform Statewide Building Code (Virginia Maintenance Code or VMC), issued a Notice of Violation (NOV) for the structure located at 5517 Popular Hill Drive, in the City of Norfolk, owned by Wayne and Juanita Credle (Credle). The NOV cited a violation of VMC Section 106.1 deeming the structure unsafe or unfit for human occupancy and ordered the repair or demolish and removal of the structure within 30 days of the date of the notice. The NOV also cited the following violations:
  - a) VMC 304.1 General: Have entire structure assessed by structural engineer; provide report of findings and all recommended repairs listed prior to abatement date; repair or replace by abatement date.
  - b) VMC Section 304.4 Structural members: Have entire structure assessed by structural engineer; provide report of findings and all recommended repairs listed prior to abatement date; repair or replace by abatement date.
  - c) VMC Section 304.6 Exterior walls: Have entire structure assessed by structural engineer; provide report of findings and all recommended repairs listed prior to abatement date; repair or replace by abatement date.
  - d) VMC Section 305.1 General: Have the interior structure assessed by structural engineer; provide report of findings and all recommended repairs listed prior to abatement date; repair or replace by abatement date.
  - e) VMC Section 305.2 Structural members: General: Have the interior structure assessed by structural engineer; provide report of findings and all recommended repairs listed prior to abatement date; repair or replace by abatement date.

### 304.1 General Requirements-Exterior Structure

- -The exterior of a structure shall be maintained in good repair, structurally sound, and sanitary so as not to pose a threat to the health, safety, or welfare.
- -Have entire structure assessed by a structural engineer. Provide a report of findings and all recommended repairs listed on Structural engineers letterhead with seal before abatement date

### 304.4 General Requirements-Exterior Structure

- -All structural members shall be maintained free from deterioration, and shall be capable of safely supporting the imposed dead and live loads.
- -Have entire structure assessed by a structural engineer. Provide a report of findings and all recommended repairs listed on Structural engineers letterhead with seal before abatement date
- -Repair or replace by abatement date.

#### 304.6 General Requirements-Exterior Structure

- -All exterior walls shall be free from holes, breaks, and loose or rotting materials; and maintained weatherproof and properly surface coated where required to prevent deterioration.
- -Have entire structure assessed by a structural engineer. Provide a report of findings and all recommended repairs listed on tructural engineers letterhead with seal before abatement date
- -Repair or replace by abatement date.