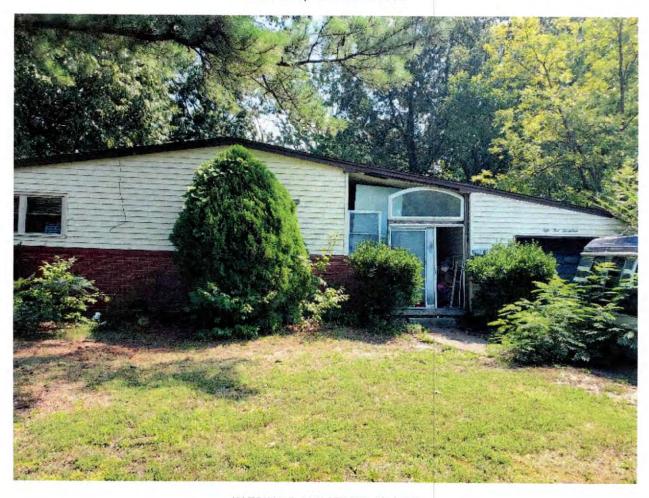

### Suggested Statement of Case History and Pertinent Facts

- 1. On June 1, 2021, the City of Norfolk Department of Neighborhood Development (City), the agency responsible for the enforcement of Part III of the 2015 Virginia Uniform Statewide Building Code (Virginia Maintenance Code or VMC), issued a Notice of Violation (NOV) for the structure located at 5517 Popular Hill Drive, in the City of Norfolk, owned by Wayne and Juanita Credle (Credle). The NOV cited a violation of VMC Section 106.1 deeming the structure unsafe or unfit for human occupancy and ordered the repair or demolish and removal of the structure within 30 days of the date of the notice. The NOV also cited the following violations:
  - a) VMC 304.1 General: Have entire structure assessed by structural engineer; provide report of findings and all recommended repairs listed prior to abatement date; repair or replace by abatement date.
  - b) VMC Section 304.4 Structural members: Have entire structure assessed by structural engineer; provide report of findings and all recommended repairs listed prior to abatement date; repair or replace by abatement date.
  - c) VMC Section 304.6 Exterior walls: Have entire structure assessed by structural engineer; provide report of findings and all recommended repairs listed prior to abatement date; repair or replace by abatement date.
  - d) VMC Section 305.1 General: Have the interior structure assessed by structural engineer; provide report of findings and all recommended repairs listed prior to abatement date; repair or replace by abatement date.
  - e) VMC Section 305.2 Structural members: General: Have the interior structure assessed by structural engineer; provide report of findings and all recommended repairs listed prior to abatement date; repair or replace by abatement date.

### 304.1 General Requirements-Exterior Structure

- -The exterior of a structure shall be maintained in good repair, structurally sound, and sanitary so as not to pose a threat to the health, safety, or welfare.
- -Have entire structure assessed by a structural engineer. Provide a report of findings and all recommended repairs listed on Structural engineers letterhead with seal before abatement date

### 304.4 General Requirements-Exterior Structure

- -All structural members shall be maintained free from deterioration, and shall be capable of safely supporting the imposed dead and live loads.
- -Have entire structure assessed by a structural engineer. Provide a report of findings and all recommended repairs listed on Structural engineers letterhead with seal before abatement date
- -Repair or replace by abatement date.

#### 304.6 General Requirements-Exterior Structure

- -All exterior walls shall be free from holes, breaks, and loose or rotting materials; and maintained weatherproof and properly surface coated where required to prevent deterioration.
- -Have entire structure assessed by a structural engineer. Provide a report of findings and all recommended repairs listed on tructural engineers letterhead with seal before abatement date
- -Repair or replace by abatement date.