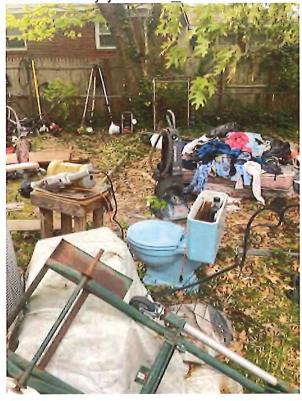

### Suggested Statement of Case History and Pertinent Facts

- 1. On June 1, 2021, the City of Norfolk Department of Neighborhood Development (City), the agency responsible for the enforcement of Part III of the 2015 Virginia Uniform Statewide Building Code (Virginia Maintenance Code or VMC), issued a Notice of Violation (NOV) for the structure located at 5517 Popular Hill Drive, in the City of Norfolk, owned by Wayne and Juanita Credle (Credle). The NOV cited a violation of VMC Section 106.1 deeming the structure unsafe or unfit for human occupancy and ordered the repair or demolish and removal of the structure within 30 days of the date of the notice. The NOV also cited the following violations:
  - a) VMC 304.1 General: Have entire structure assessed by structural engineer; provide report of findings and all recommended repairs listed prior to abatement date; repair or replace by abatement date.
  - b) VMC Section 304.4 Structural members: Have entire structure assessed by structural engineer; provide report of findings and all recommended repairs listed prior to abatement date; repair or replace by abatement date.
  - c) VMC Section 304.6 Exterior walls: Have entire structure assessed by structural engineer; provide report of findings and all recommended repairs listed prior to abatement date; repair or replace by abatement date.
  - d) VMC Section 305.1 General: Have the interior structure assessed by structural engineer; provide report of findings and all recommended repairs listed prior to abatement date; repair or replace by abatement date.
  - e) VMC Section 305.2 Structural members: General: Have the interior structure assessed by structural engineer; provide report of findings and all recommended repairs listed prior to abatement date; repair or replace by abatement date.

- f) VMC Section 504.1 General: Replace or repair all plumbing facilities throughout structure; repair or replace before abatement date.
- g) VMC Section 603.1 Mechanical equipment and appliances: Repair or replace all mechanical and electrical equipment before abatement date; repair or replace by abatement date
- h) VMC Section 604.1 Electrical systems: Repair or replace all mechanical and electrical equipment before abatement date; repair or replace by abatement date
- i) VMC Section 605.1 Electrical components: Repair or replace all mechanical and electrical equipment before abatement date; repair or replace by abatement date
- j) VMC Section 702.1 Means of egress: Means of interior egress needs to be free and clear of debris by abatement date; repair or replace by abatement date
- 2. Credle filed a timely appeal to the City of Norfolk Local Board of Building Code Appeals (local appeals board). The local appeals board denied the appeal on July 22, 2021.
  - 3. Credle acquired a structural engineering report dated August 25, 2021.
  - 4. On August 26, 2021, Credle further appealed to the Review Board.
- 5. This staff document along with a copy of all documents submitted will be sent to the parties and opportunity given for the submittal of additions, corrections or objections to the staff document, and the submittal of additional documents or written arguments to be included in the information distributed to the Review Board members for the appeal hearing before the Review Board.