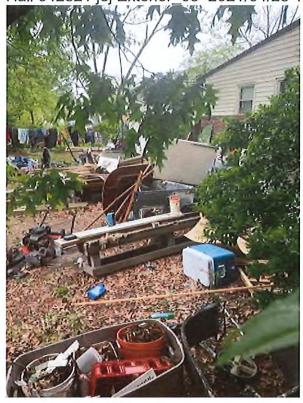

### Suggested Statement of Case History and Pertinent Facts

- 1. On June 1, 2021, the City of Norfolk Department of Neighborhood Development (City), the agency responsible for the enforcement of Part III of the 2015 Virginia Uniform Statewide Building Code (Virginia Maintenance Code or VMC), issued a Notice of Violation (NOV) for the structure located at 5517 Popular Hill Drive, in the City of Norfolk, owned by Wayne and Juanita Credle (Credle). The NOV cited a violation of VMC Section 106.1 deeming the structure unsafe or unfit for human occupancy and ordered the repair or demolish and removal of the structure within 30 days of the date of the notice. The NOV also cited the following violations:
  - a) VMC 304.1 General: Have entire structure assessed by structural engineer; provide report of findings and all recommended repairs listed prior to abatement date; repair or replace by abatement date.
  - b) VMC Section 304.4 Structural members: Have entire structure assessed by structural engineer; provide report of findings and all recommended repairs listed prior to abatement date; repair or replace by abatement date.
  - c) VMC Section 304.6 Exterior walls: Have entire structure assessed by structural engineer; provide report of findings and all recommended repairs listed prior to abatement date; repair or replace by abatement date.
  - d) VMC Section 305.1 General: Have the interior structure assessed by structural engineer; provide report of findings and all recommended repairs listed prior to abatement date; repair or replace by abatement date.
  - e) VMC Section 305.2 Structural members: General: Have the interior structure assessed by structural engineer; provide report of findings and all recommended repairs listed prior to abatement date; repair or replace by abatement date.