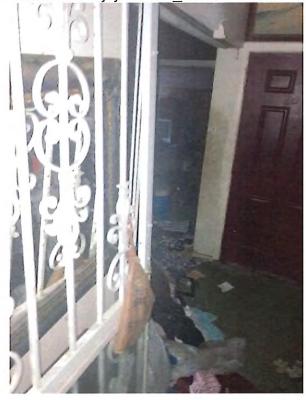

### Suggested Statement of Case History and Pertinent Facts

- 1. On June 1, 2021, the City of Norfolk Department of Neighborhood Development (City), the agency responsible for the enforcement of Part III of the 2015 Virginia Uniform Statewide Building Code (Virginia Maintenance Code or VMC), issued a Notice of Violation (NOV) for the structure located at 5517 Popular Hill Drive, in the City of Norfolk, owned by Wayne and Juanita Credle (Credle). The NOV cited a violation of VMC Section 106.1 deeming the structure unsafe or unfit for human occupancy and ordered the repair or demolish and removal of the structure within 30 days of the date of the notice. The NOV also cited the following violations:
  - a) VMC 304.1 General: Have entire structure assessed by structural engineer; provide report of findings and all recommended repairs listed prior to abatement date; repair or replace by abatement date.
  - b) VMC Section 304.4 Structural members: Have entire structure assessed by structural engineer; provide report of findings and all recommended repairs listed prior to abatement date; repair or replace by abatement date.
  - c) VMC Section 304.6 Exterior walls: Have entire structure assessed by structural engineer; provide report of findings and all recommended repairs listed prior to abatement date; repair or replace by abatement date.
  - d) VMC Section 305.1 General: Have the interior structure assessed by structural engineer; provide report of findings and all recommended repairs listed prior to abatement date; repair or replace by abatement date.
  - e) VMC Section 305.2 Structural members: General: Have the interior structure assessed by structural engineer; provide report of findings and all recommended repairs listed prior to abatement date; repair or replace by abatement date.

- f) VMC Section 504.1 General: Replace or repair all plumbing facilities throughout structure; repair or replace before abatement date.
- g) VMC Section 603.1 Mechanical equipment and appliances: Repair or replace all mechanical and electrical equipment before abatement date; repair or replace by abatement date
- h) VMC Section 604.1 Electrical systems: Repair or replace all mechanical and electrical equipment before abatement date; repair or replace by abatement date
- i) VMC Section 605.1 Electrical components: Repair or replace all mechanical and electrical equipment before abatement date; repair or replace by abatement date
- j) VMC Section 702.1 Means of egress: Means of interior egress needs to be free and clear of debris by abatement date; repair or replace by abatement date
- 2. Credle filed a timely appeal to the City of Norfolk Local Board of Building Code Appeals (local appeals board). The local appeals board denied the appeal on July 22, 2021.
  - 3. Credle acquired a structural engineering report dated August 25, 2021.
  - 4. On August 26, 2021, Credle further appealed to the Review Board.
- 5. This staff document along with a copy of all documents submitted will be sent to the parties and opportunity given for the submittal of additions, corrections or objections to the staff document, and the submittal of additional documents or written arguments to be included in the information distributed to the Review Board members for the appeal hearing before the Review Board.