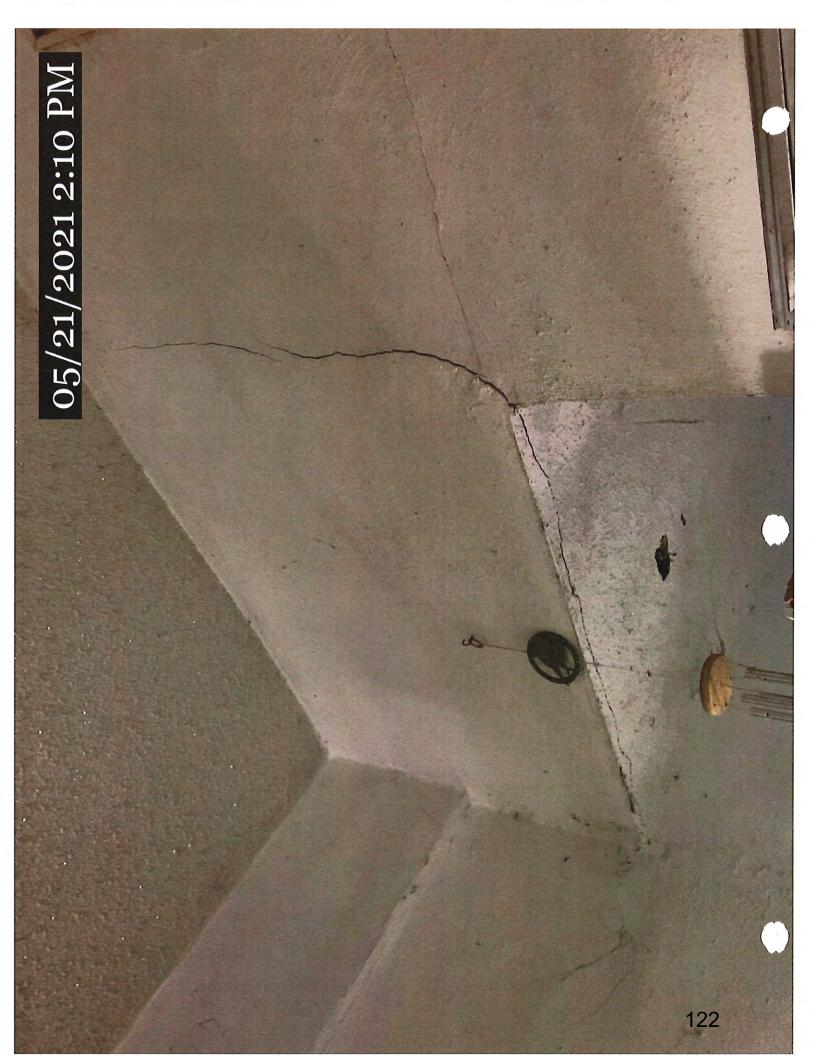

### 304.4 General Requirements-Exterior Structure

- -All structural members shall be maintained free from deterioration, and shall be capable of safely supporting the imposed dead and live loads.
- -Have entire structure assessed by a structural engineer. Provide a report of findings and all recommended repairs listed on Structural engineers letterhead with seal before abatement date
- -Repair or replace by abatement date.

#### 304.6 General Requirements-Exterior Structure

- -All exterior walls shall be free from holes, breaks, and loose or rotting materials; and maintained weatherproof and properly surface coated where required to prevent deterioration.
- -Have entire structure assessed by a structural engineer. Provide a report of findings and all recommended repairs listed on tructural engineers letterhead with seal before abatement date
- -Repair or replace by abatement date.