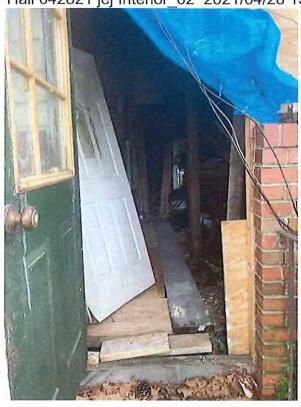

### 304.1 General Requirements-Exterior Structure

- -The exterior of a structure shall be maintained in good repair, structurally sound, and sanitary so as not to pose a threat to the health, safety, or welfare.
- -Have entire structure assessed by a structural engineer. Provide a report of findings and all recommended repairs listed on Structural engineers letterhead with seal before abatement date

### 304.4 General Requirements-Exterior Structure

- -All structural members shall be maintained free from deterioration, and shall be capable of safely supporting the imposed dead and live loads.
- -Have entire structure assessed by a structural engineer. Provide a report of findings and all recommended repairs listed on Structural engineers letterhead with seal before abatement date
- -Repair or replace by abatement date.

### 305.1 General Requirements-Interior Structure

- -The interior of a structure and equipment therein shall be maintained in good repair, structurally sound, and in a sanitary condition.
- -Have entire interior structure assessed by a structural engineer. Provide a report of findings and all recommended repairs listed on structural engineers letterhead with seal before abatement date
- -Repair or replace by abatement date.