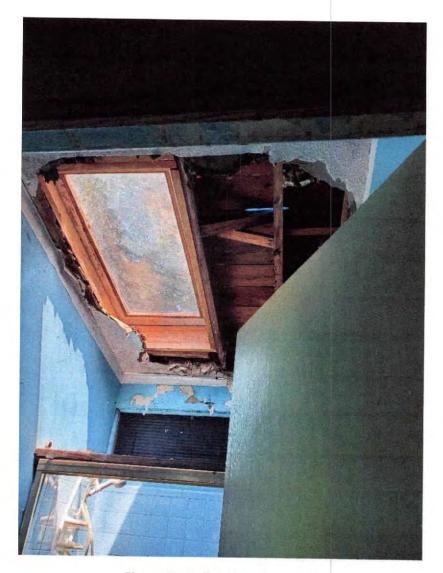

### 304.4 General Requirements-Exterior Structure

- -All structural members shall be maintained free from deterioration, and shall be capable of safely supporting the imposed dead and live loads.
- -Have entire structure assessed by a structural engineer. Provide a report of findings and all recommended repairs listed on Structural engineers letterhead with seal before abatement date
- -Repair or replace by abatement date.

### 305.1 General Requirements-Interior Structure

- -The interior of a structure and equipment therein shall be maintained in good repair, structurally sound, and in a sanitary condition.
- -Have entire interior structure assessed by a structural engineer. Provide a report of findings and all recommended repairs listed on structural engineers letterhead with seal before abatement date
- -Repair or replace by abatement date.

- -Have entire interior structure assessed by a structural engineer. Provide a report of findings and all recommended repairs listed on Structural engineers letterhead with seal before abatement date
- -Repair or replace by abatement date.