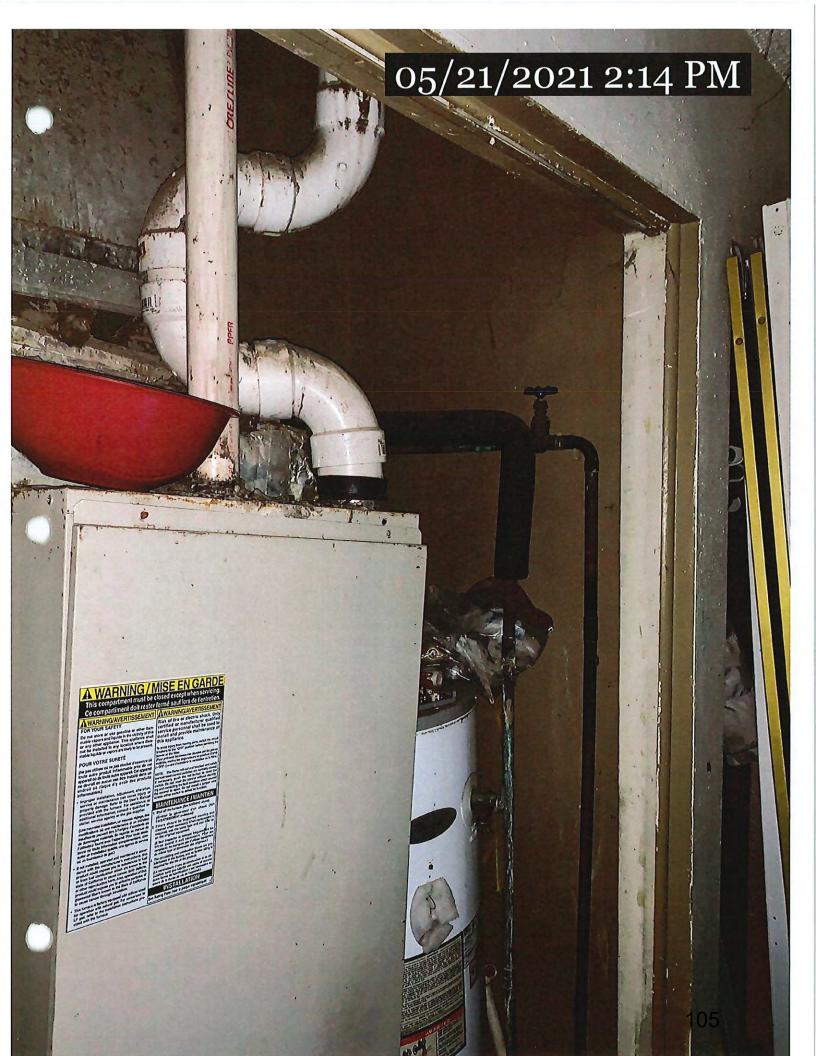

### 504.1 Plumbing Facilities and Fixture Requirements General Plumbing Systems

- -Required or provided plumbing systems and facilities shall be maintained in accordance with the applicable building code.
- -Replace and or repair all plumbing facilities throughout structure.
- -Repair or replace by abatement date.

### 603.1 Mechanical And Electrical Requirements - Mechanical Equipment

- -Required or provided mechanical equipment, appliances, fireplaces, solid fuel-burning appliances, cooking appliances, chimneys, vents, and water heating appliances shall be maintained in compliance with the code under which the appliances, system, or equipment was installed, kept in safe working condition, and capable of performing the intended function.
- -Replace or repair all mechanical and electrical equipment before abatement date.
- -Repair or replace by abatement date.

#### 604.1 Mechanical And Electrical Requirements-Electrical Facilities

- -Required or provided electrical systems and facilities shall be maintained in accordance with the applicable building code.
- -Replace or repair all mechanical and electrical equipment before abatement date.
- -Repair or replace by abatement date.

### 605.1 Mechanical And Electrical Requirements-Electrical Equipment

-Electrical equipment, wiring, and appliances shall be maintained in accordance with the applicable building code.

500 E Main Street, Norfolk VA 23510 Phone: 757-664-6500 Fax: 757-664-6898 -Replace or repair all mechanical and electrical equipment before abatement date.