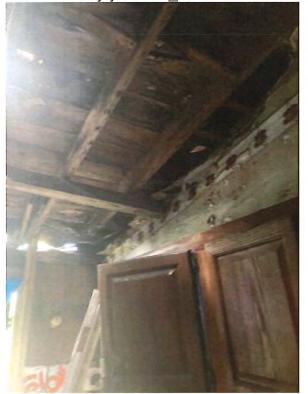

### Suggested Statement of Case History and Pertinent Facts

- 1. On June 1, 2021, the City of Norfolk Department of Neighborhood Development (City), the agency responsible for the enforcement of Part III of the 2015 Virginia Uniform Statewide Building Code (Virginia Maintenance Code or VMC), issued a Notice of Violation (NOV) for the structure located at 5517 Popular Hill Drive, in the City of Norfolk, owned by Wayne and Juanita Credle (Credle). The NOV cited a violation of VMC Section 106.1 deeming the structure unsafe or unfit for human occupancy and ordered the repair or demolish and removal of the structure within 30 days of the date of the notice. The NOV also cited the following violations:
  - a) VMC 304.1 General: Have entire structure assessed by structural engineer; provide report of findings and all recommended repairs listed prior to abatement date; repair or replace by abatement date.
  - b) VMC Section 304.4 Structural members: Have entire structure assessed by structural engineer; provide report of findings and all recommended repairs listed prior to abatement date; repair or replace by abatement date.
  - c) VMC Section 304.6 Exterior walls: Have entire structure assessed by structural engineer; provide report of findings and all recommended repairs listed prior to abatement date; repair or replace by abatement date.
  - d) VMC Section 305.1 General: Have the interior structure assessed by structural engineer; provide report of findings and all recommended repairs listed prior to abatement date; repair or replace by abatement date.
  - e) VMC Section 305.2 Structural members: General: Have the interior structure assessed by structural engineer; provide report of findings and all recommended repairs listed prior to abatement date; repair or replace by abatement date.

### 304.1 General Requirements-Exterior Structure

- -The exterior of a structure shall be maintained in good repair, structurally sound, and sanitary so as not to pose a threat to the health, safety, or welfare.
- -Have entire structure assessed by a structural engineer. Provide a report of findings and all recommended repairs listed on Structural engineers letterhead with seal before abatement date

### 304.4 General Requirements-Exterior Structure

- -All structural members shall be maintained free from deterioration, and shall be capable of safely supporting the imposed dead and live loads.
- -Have entire structure assessed by a structural engineer. Provide a report of findings and all recommended repairs listed on Structural engineers letterhead with seal before abatement date
- -Repair or replace by abatement date.

#### 304.6 General Requirements-Exterior Structure

- -All exterior walls shall be free from holes, breaks, and loose or rotting materials; and maintained weatherproof and properly surface coated where required to prevent deterioration.
- -Have entire structure assessed by a structural engineer. Provide a report of findings and all recommended repairs listed on tructural engineers letterhead with seal before abatement date
- -Repair or replace by abatement date.

### 305.1 General Requirements-Interior Structure

- -The interior of a structure and equipment therein shall be maintained in good repair, structurally sound, and in a sanitary condition.
- -Have entire interior structure assessed by a structural engineer. Provide a report of findings and all recommended repairs listed on structural engineers letterhead with seal before abatement date
- -Repair or replace by abatement date.