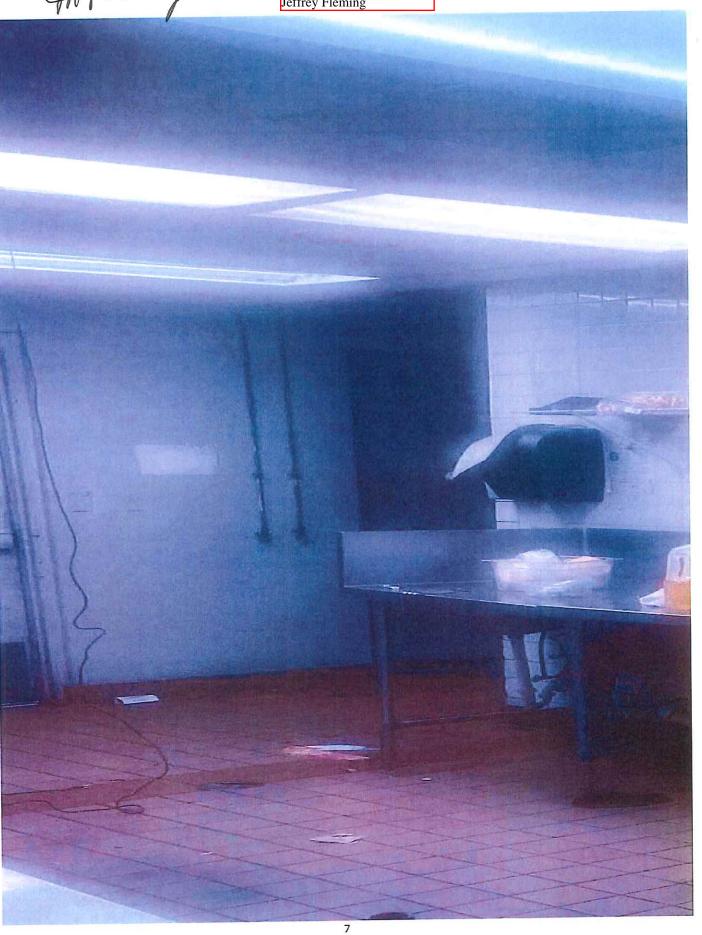

### Suggested Statement of Case History and Pertinent Facts

- 1. On June 1, 2021, the City of Norfolk Department of Neighborhood Development (City), the agency responsible for the enforcement of Part III of the 2015 Virginia Uniform Statewide Building Code (Virginia Maintenance Code or VMC), issued a Notice of Violation (NOV) for the structure located at 5517 Popular Hill Drive, in the City of Norfolk, owned by Wayne and Juanita Credle (Credle). The NOV cited a violation of VMC Section 106.1 deeming the structure unsafe or unfit for human occupancy and ordered the repair or demolish and removal of the structure within 30 days of the date of the notice. The NOV also cited the following violations:
  - a) VMC 304.1 General: Have entire structure assessed by structural engineer; provide report of findings and all recommended repairs listed prior to abatement date; repair or replace by abatement date.
  - b) VMC Section 304.4 Structural members: Have entire structure assessed by structural engineer; provide report of findings and all recommended repairs listed prior to abatement date; repair or replace by abatement date.
  - c) VMC Section 304.6 Exterior walls: Have entire structure assessed by structural engineer; provide report of findings and all recommended repairs listed prior to abatement date; repair or replace by abatement date.
  - d) VMC Section 305.1 General: Have the interior structure assessed by structural engineer; provide report of findings and all recommended repairs listed prior to abatement date; repair or replace by abatement date.
  - e) VMC Section 305.2 Structural members: General: Have the interior structure assessed by structural engineer; provide report of findings and all recommended repairs listed prior to abatement date; repair or replace by abatement date.

#### 106.1 General.

- -106.1 General. This section shall apply to existing structures which are classified as unsafe or unfit for human occupancy. All conditions causing such structures to be classified as unsafe or unfit for human occupancy shall be remedied or as an alternative to correcting such conditions, the structure may be vacated and secured against public entry or razed and removed. Vacant and secured structures shall still be subject to other applicable requirements of this code. Notwithstand-ing the above, when the code official determines that an unsafe structure or a structure unfit for human occupancy constitutes such a hazard that it should be razed or removed, then the code official shall be permitted to order the demoli-tion of such structures in accordance with applicable require-ments of this code.
- -Structure has been determined unfit for human habitation. Entering the structure shall be prohibited except as authorized by the Code Official to make inspections, perform required repairs or to demolish the structure.
- -Structure has been determined unfit for human habitation. Entering the structure shall be prohibited except as authorized by the Code Official to make inspections, perform required repairs or to demolish the structure.