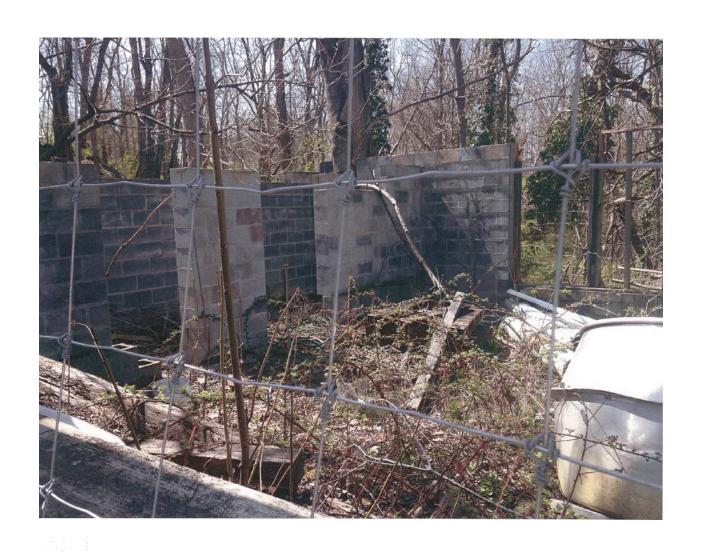

conducted an inspection at 456-554 Piney Pond Road in Brunswick County. The buildings at that

address are used to sell merchandise under the business name of A...H Variety, owned by Harvey

and Ann Dupree.

2. The inspection resulted in the issuance of a notice of violation, dated May 10, 2018,

under the Virginia Statewide Fire Prevention Code (SFPC). Thirty one (31) violations of the SFPC

were cited.

3. Mr. Dupree filed an appeal to the Review Board on May 25, 2018. In Mr. Dupree's