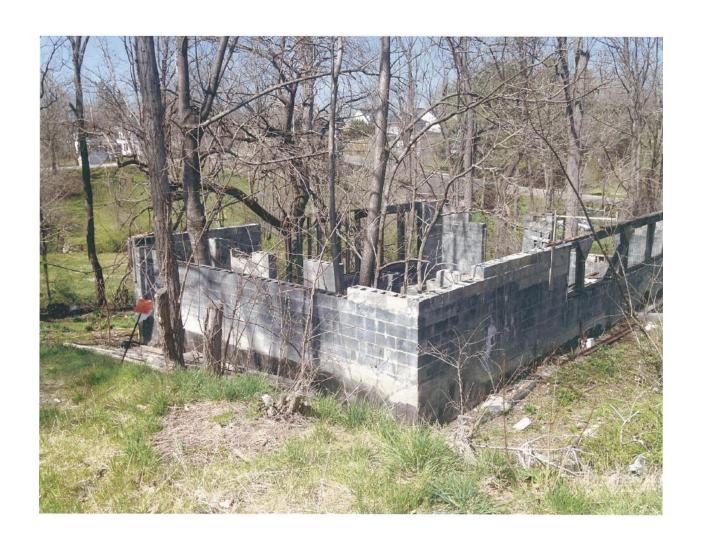

STATE BUILDING CODE TECHNICAL REVIEW BOARD (REVIEW BOARD)

IN RE:

Harvey Dupree (A...H Variety)

Appeal No. 18-06

REVIEW BOARD STAFF DOCUMENT

Suggested Summary of the Appeal

1. In May of 2018, a representative of the State Fire Marshal's Office (SFMO)

conducted an inspection at 456-554 Piney Pond Road in Brunswick County. The buildings at that

address are used to sell merchandise under the business name of A...H Variety, owned by Harvey

and Ann Dupree.