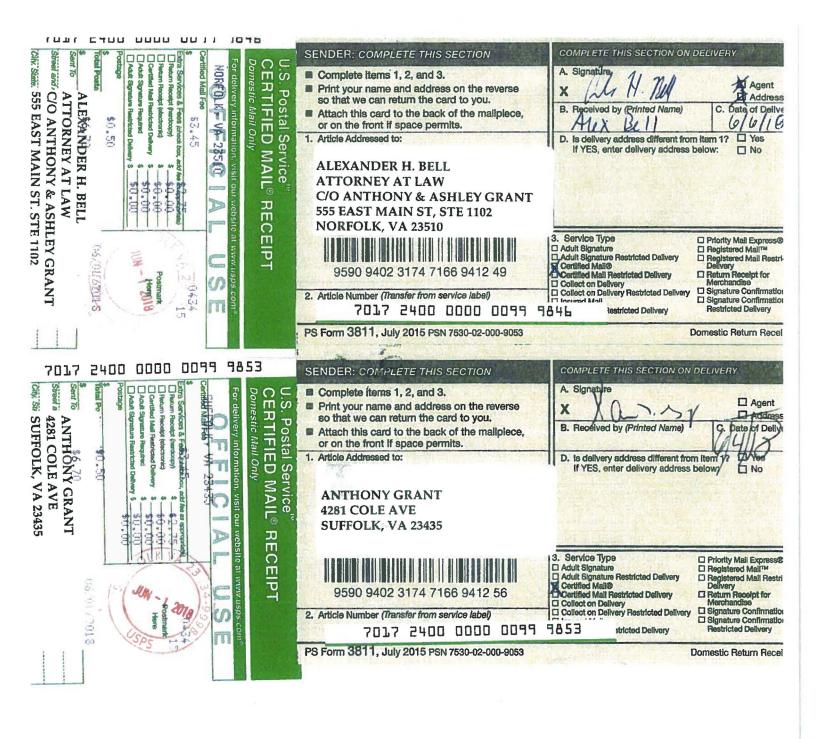

**New Business** 

Appeal of (Timeliness) KEBCO Enterprises, Inc. (Kenneth Bullock); Appeal No. 18-03

A hearing convened with Vice-Chairman Pharr serving as the presiding officer. The issue to be resolved was whether KEBCO Enterprises, LLC. (Kenneth Bullock) filed a timely appeal of enforcement action under Part I of the Virginia Uniform Statewide Building Code (the Virginia Construction Code) by the City of Suffolk concerning the structure located at 4281 Cole Avenue in the City of Suffolk.

**Case History** 

Kenneth Bullock, of KEBCO Enterprises, Inc. (KEBCO), a building construction company

filed an appeal of enforcement action under the Virginia Uniform Statewide Building Code, Part

I, Virginia Construction Code (VCC), by the City of Suffolk Department of Planning and

Community Development (City), the department responsible for code enforcement, relative to the

home constructed at 4281 Cole Avenue Suffolk.

The notice of violation (NOV) dated May 23, 2017 listed twelve violations. On June 16,