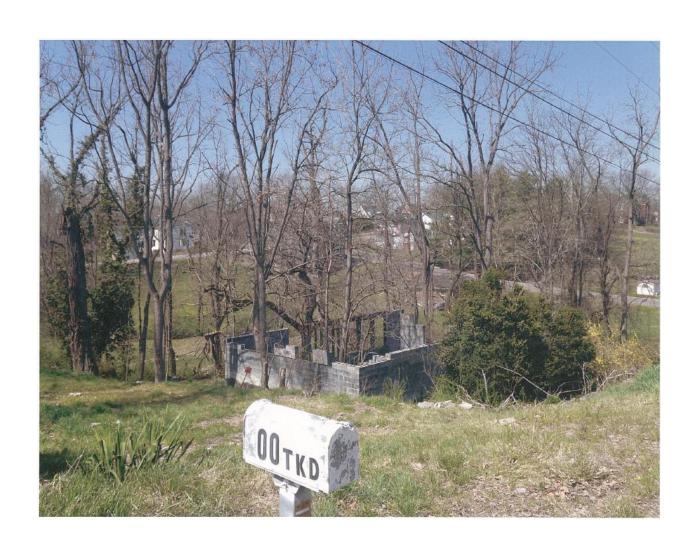

STATE BUILDING CODE TECHNICAL REVIEW BOARD (REVIEW BOARD)

IN RE:

Harvey Dupree (A...H Variety)

Appeal No. 18-06

REVIEW BOARD STAFF DOCUMENT

Suggested Summary of the Appeal

1. In May of 2018, a representative of the State Fire Marshal's Office (SFMO)

conducted an inspection at 456-554 Piney Pond Road in Brunswick County. The buildings at that

address are used to sell merchandise under the business name of A...H Variety, owned by Harvey

and Ann Dupree.