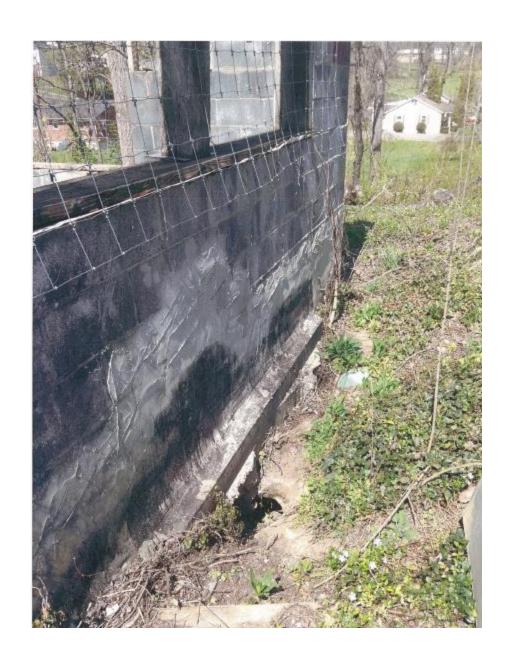

conducted an inspection at 456-554 Piney Pond Road in Brunswick County. The buildings at that

address are used to sell merchandise under the business name of A...H Variety, owned by Harvey

and Ann Dupree.

2. The inspection resulted in the issuance of a notice of violation, dated May 10, 2018,

under the Virginia Statewide Fire Prevention Code (SFPC). Thirty one (31) violations of the SFPC

were cited.

3. Mr. Dupree filed an appeal to the Review Board on May 25, 2018. In Mr. Dupree's