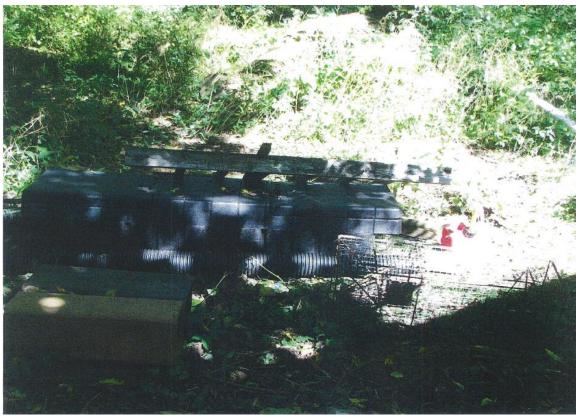

conducted an inspection at 456-554 Piney Pond Road in Brunswick County. The buildings at that

address are used to sell merchandise under the business name of A...H Variety, owned by Harvey

and Ann Dupree.

2. The inspection resulted in the issuance of a notice of violation, dated May 10, 2018,

under the Virginia Statewide Fire Prevention Code (SFPC). Thirty one (31) violations of the SFPC

were cited.

3. Mr. Dupree filed an appeal to the Review Board on May 25, 2018. In Mr. Dupree's