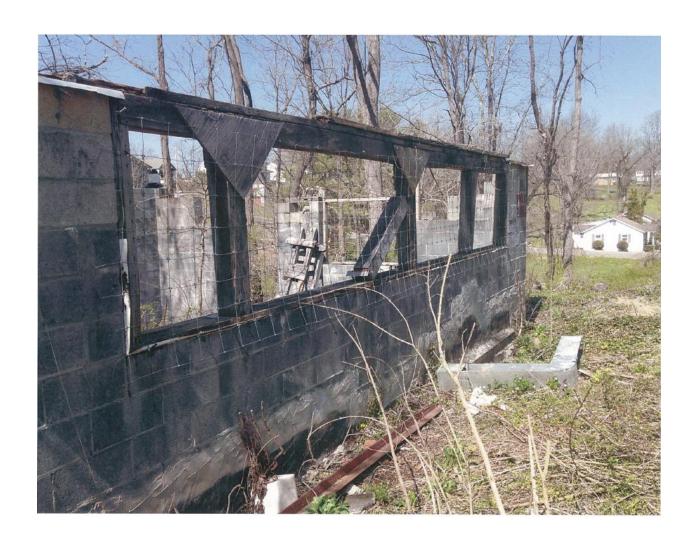

conducted an inspection at 456-554 Piney Pond Road in Brunswick County. The buildings at that

address are used to sell merchandise under the business name of A...H Variety, owned by Harvey

and Ann Dupree.

2. The inspection resulted in the issuance of a notice of violation, dated May 10, 2018,

under the Virginia Statewide Fire Prevention Code (SFPC). Thirty one (31) violations of the SFPC

were cited.

3. Mr. Dupree filed an appeal to the Review Board on May 25, 2018. In Mr. Dupree's