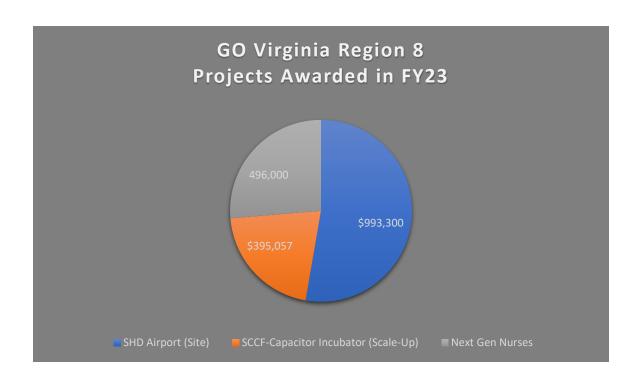

#### III: Summary of Projects

In FY2023, three projects were granted GO Virginia funds.

| Project                     | GO Virginia funds | Locality Match | Non-<br>Locality<br>Match | Other<br>Leverage |
|-----------------------------|-------------------|----------------|---------------------------|-------------------|
| NextGen Nurses              | \$496,000         | \$5,500        | \$417,361                 | \$266,891         |
| SHD Technology Park         | \$993,300         | \$16,530       | \$1,368,637               | \$6,477,320       |
| SCCF Capacitor<br>Incubator | \$395,057         | \$81,642       | \$119, 760                | 0                 |