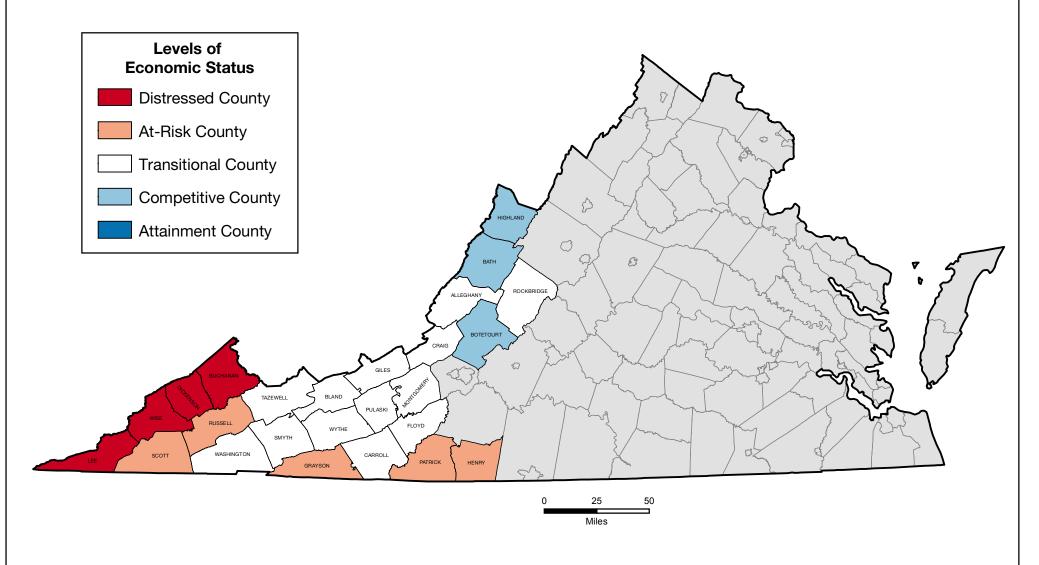

# County Economic Status in Appalachian Virginia, Fiscal Year 2018

## County Economic Status and Number of Distressed Areas in Appalachian Virginia, Fiscal Year 2018

Counties in **Bold** Contain Distressed Areas

| County                                           | Economic<br>Status | Number of<br>Distressed<br>Areas |
|--------------------------------------------------|--------------------|----------------------------------|
| Alleghany (+ Covington city)                     | Transitional       | 1                                |
| Bath                                             | Competitive        |                                  |
| Bland                                            | Transitional       |                                  |
| Botetourt                                        | Competitive        |                                  |
| Buchanan                                         | Distressed         |                                  |
| Carroll (+ Galax city)                           | Transitional       | 1                                |
| Craig                                            | Transitional       |                                  |
| Dickenson                                        | Distressed         |                                  |
| Floyd                                            | Transitional       |                                  |
| Giles                                            | Transitional       |                                  |
| Grayson                                          | At-Risk            | 1                                |
| Henry (+ Martinsville city)                      | At-Risk            | 5                                |
| Highland                                         | Competitive        |                                  |
| Lee                                              | Distressed         |                                  |
| Montgomery (+ Radford city)                      | Transitional       | 1                                |
| Patrick                                          | At-Risk            | 1                                |
| Pulaski                                          | Transitional       |                                  |
| Rockbridge (+ Buena Vista city + Lexington city) | Transitional       | 1                                |
| Russell                                          | At-Risk            | 1                                |
| Scott                                            | At-Risk            |                                  |
| Smyth                                            | Transitional       | 1                                |
| Tazewell                                         | Transitional       | 2                                |
| Washington (+ Bristol city)                      | Transitional       | 2                                |
| Wise (+ Norton city)                             | Distressed         |                                  |
| Wythe                                            | Transitional       |                                  |