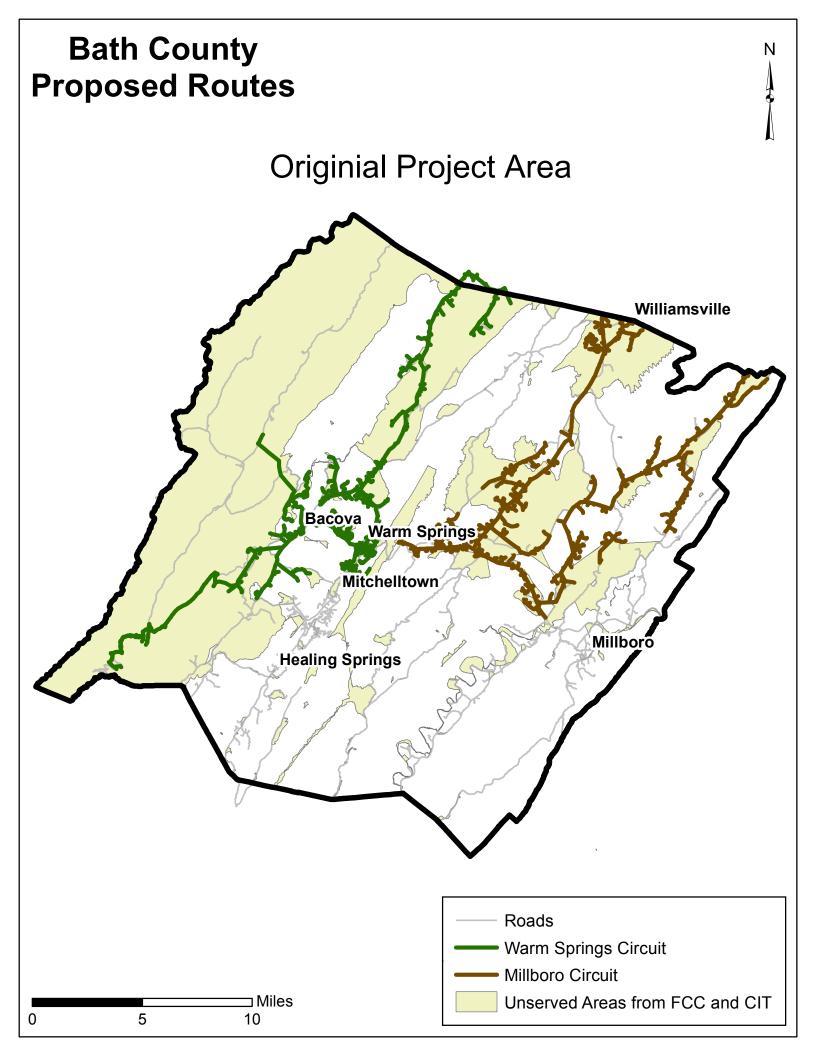

#### **Project Description**

Due to findings of MGW ACAM funding in the original project area, BARC's 2020 VATI broadband project has been rescoped. The original project had 111 miles of fiber passing 462 residences and 31 businesses in Rockbridge County and 203 miles of fiber passing 466 residences and 126 businesses in Bath County. The new rescoped project will have 171 miles of fiber and will pass 200 businesses and 1,982 residences in Bath County. The original project area had a total of 1,085 addresses passed and the new project area has a total of 2,182 addresses passed. The re-scope is outside of MGW's ACAM areas and removes Rockbridge County from the project. Due to a lack of available data, BARC is unaware of any overlap with other service provider areas. Please see the attached map to view the rescoped project area.