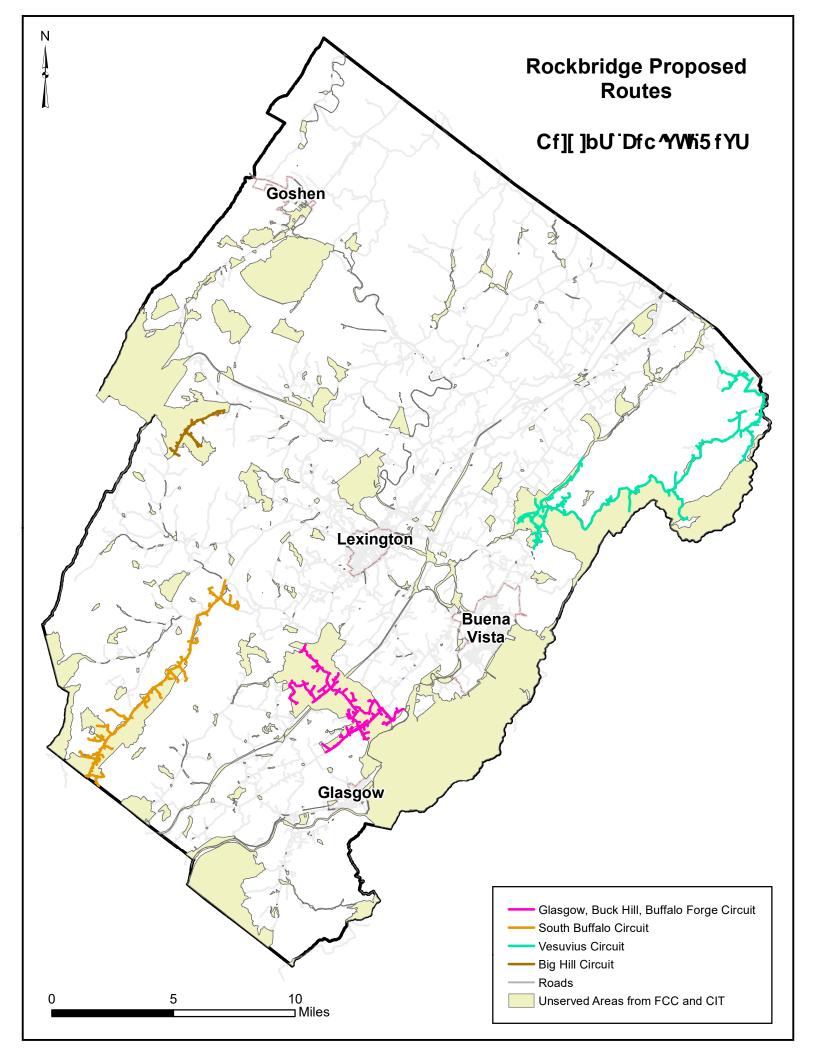

#### **Project Description**

Due to findings of MGW ACAM funding in the original project area, BARC's 2020 VATI broadband project has been rescoped. The original project had 111 miles of fiber passing 462 residences and 31 businesses in Rockbridge County and 203 miles of fiber passing 466 residences and 126 businesses in Bath County. The new rescoped project will have 171 miles of fiber and will pass 200 businesses and 1,982 residences in Bath County. The original project area had a total of 1,085 addresses passed and the new project area has a total of 2,182 addresses passed. The re-scope is outside of MGW's ACAM areas and removes Rockbridge County from the project. Due to a lack of available data, BARC is unaware of any overlap with other service provider areas. Please see the attached map to view the rescoped project area.