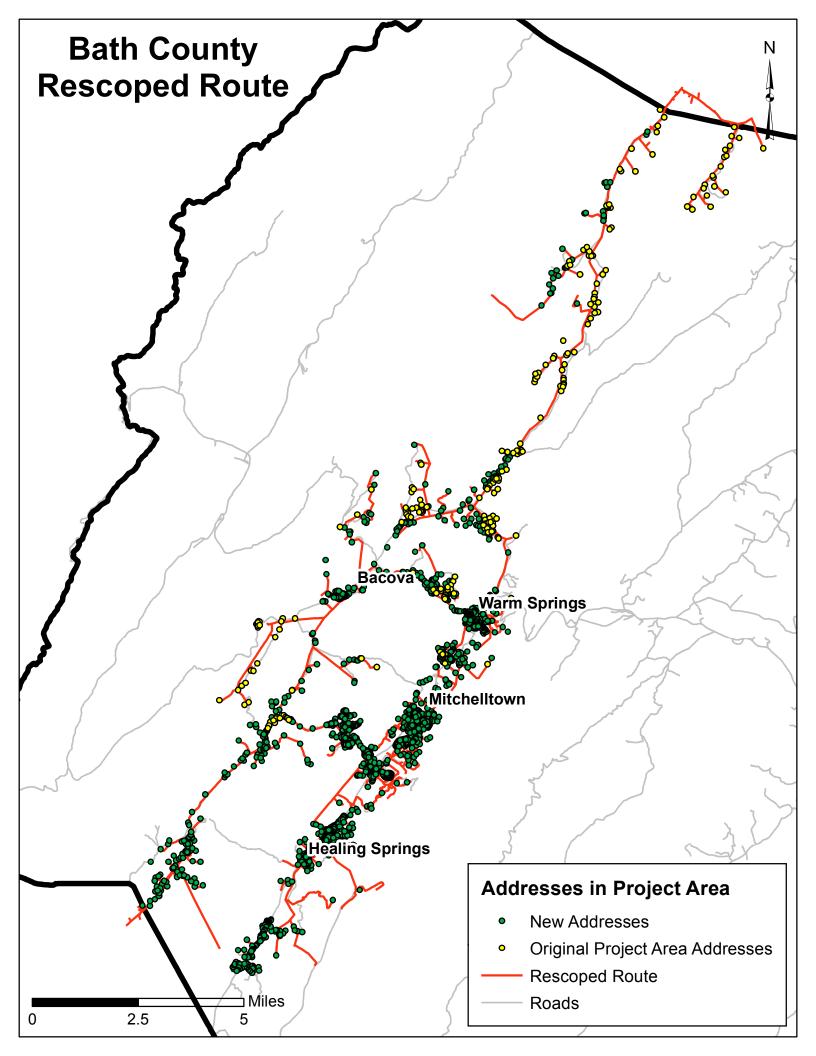

#### **Project Description**

Due to findings of MGW ACAM funding in the original project area, BARC's 2020 VATI broadband project has been rescoped. The original project had 111 miles of fiber passing 462 residences and 31 businesses in Rockbridge County and 203 miles of fiber passing 466 residences and 126 businesses in Bath County. The new rescoped project will have 171 miles of fiber and will pass 200 businesses and 1,982 residences in Bath County. The original project area had a total of 1,085 addresses passed and the new project area has a total of 2,182 addresses passed. The re-scope is outside of MGW's ACAM areas and removes Rockbridge County from the project. Due to a lack of available data, BARC is unaware of any overlap with other service provider areas. Please see the attached map to view the rescoped project area.